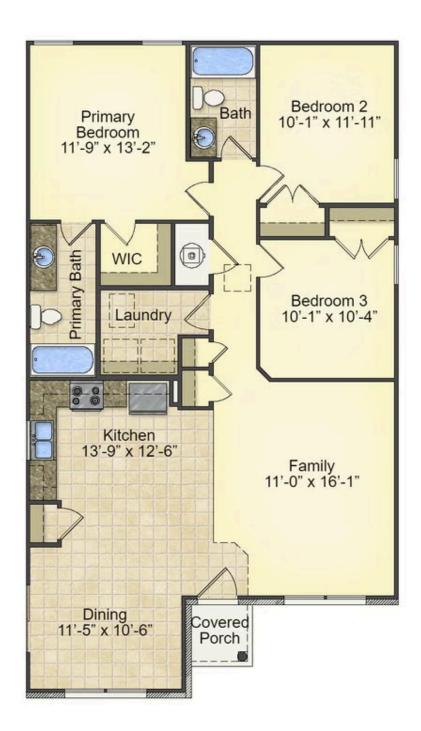

## Pine Clarendon

Priced From \$158,990

**3 Exterior Styles Available** 

\_ 1,260+ Sq. Ft.

**3 Bedrooms** 

2 Bathrooms

This charming floor plan creates the perfect space for relaxing and watching the game, or hosting an evening with family and loved ones. Just imagine coming home and enjoying a warm summer evening from the comfort of your front porch. The Pine offers 3 bedrooms and 2 bathrooms including a primary suite with a beautiful bathroom and walk-in closet. The spacious great room opens up to the dining room and kitchen with an optional kitchen island that creates the perfect place to spend an evening with the kids or hosting game night with your friends. This floor plan is customizable to meet your needs and fulfill all your dreams.