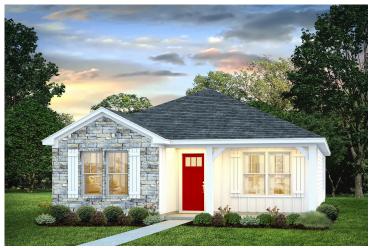

## Pine Clarendon

Priced From \$158,990

**3 Exterior Styles Available** 

\_ 1,260+ Sq. Ft.

**3 Bedrooms** 

2 Bathrooms

This charming floor plan creates the perfect space for relaxing and watching the game, or hosting an evening with family and loved ones. Just imagine coming home and enjoying a warm summer evening from the comfort of your front porch. The Pine offers 3 bedrooms and 2 bathrooms including a primary suite with a beautiful bathroom and walk-in closet. The spacious great room opens up to the dining room and kitchen with an optional kitchen island that creates the perfect place to spend an evening with the kids or hosting game night with your friends. This floor plan is customizable to meet your needs and fulfill all your dreams.

## Pine Clarendon

Classic Craftsman

Farmhouse