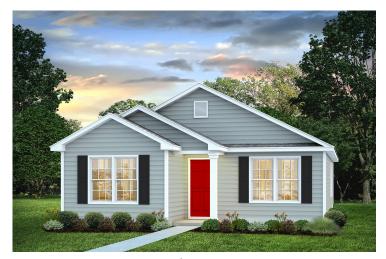

## Pine Clarendon

Priced From \$158,990

**3 Exterior Styles Available** 

\_ 1,260+ Sq. Ft.

**3 Bedrooms** 

2 Bathrooms

This charming floor plan creates the perfect space for relaxing and watching the game, or hosting an evening with family and loved ones. Just imagine coming home and enjoying a warm summer evening from the comfort of your front porch. The Pine offers 3 bedrooms and 2 bathrooms including a primary suite with a beautiful bathroom and walk-in closet. The spacious great room opens up to the dining room and kitchen with an optional kitchen island that creates the perfect place to spend an evening with the kids or hosting game night with your friends. This floor plan is customizable to meet your needs and fulfill all your dreams.

## Pine Clarendon

Classic Craftsman

Farmhouse