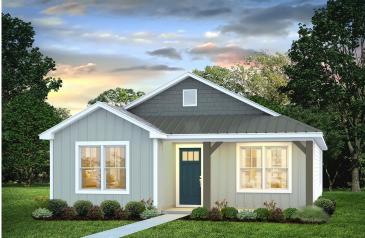

## Pine Clarendon

Priced From \$158,990

**3 Exterior Styles Available** 

\_ 1,260+ Sq. Ft.

**3 Bedrooms** 

2 Bathrooms

This charming floor plan creates the perfect space for relaxing and watching the game, or hosting an evening with family and loved ones. Just imagine coming home and enjoying a warm summer evening from the comfort of your front porch. The Pine offers 3 bedrooms and 2 bathrooms including a primary suite with a beautiful bathroom and walk-in closet. The spacious great room opens up to the dining room and kitchen with an optional kitchen island that creates the perfect place to spend an evening with the kids or hosting game night with your friends. This floor plan is customizable to meet your needs and fulfill all your dreams.

## Pine Clarendon

Classic Craftsman

Farmhouse