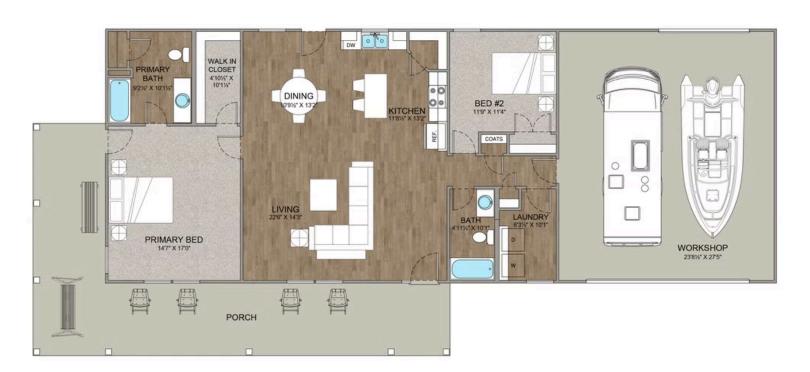

## Mustang Ranch Barndominium

Priced From \$258,990

**2 Exterior Styles Available** 

\_ 1,400+ Sq. Ft.

2 Bedrooms

2 Bathrooms

2 Car Garage

The Mustang Ranch is a beautiful barndominium offering 1,400 square feet of heated living space, complete with 2 bedrooms and 2 bathrooms. The open-concept layout connects the living, dining, and kitchen areas, creating a warm and inviting space perfect for family time and entertaining. The soaring 12-foot ceilings enhance the home's spaciousness and charm. The home portion of this barndominium is part of our Design By U series, meaning that the home's floorplan can be easily modified with additional bedrooms and bathrooms, depending on you and your family's needs. One of the standout features of the Mustang Ranch is its 24′ x 28′ workspace/garage with an 18′ wide door. The 18′ door is also 10′ high to accommodate a farm tractor, boat or most RV's and it has a 10′x10′ garage door on the backside of the space for drive-thru capability!. The ceilings in the workspace/garage are 12′ high. Another lifestyle plus is its stunning wraparound porch, offering 509 square feet of outdoor living space. This expansive porch is perfect for relaxing, entertaining, or simply taking in the beauty of your surroundings. With its blend of practicality and style, the Mustang Ranch is an ideal choice for those dreaming of a cozy and functional home. Home plan photo may showcase choice flooring options.