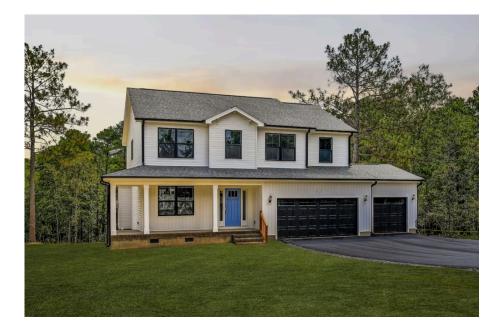

## Montclaire

## Priced From **\$259,990**

- 2 Exterior Styles Available
- \_□ 2,357+ Sq. Ft.
- 📇 4 Bedrooms
- 🚊 2.5 Bathrooms
- 📇 2 Car Garage

The Montclaire was designed with today's busy lifestyle in mind. Wide open living keeps the conversation flowing with a spacious great room open to the eating area and kitchen with plenty of cooking and counter space. A large utility room off the garage keeps the mess in check with a convenient powder room across the hall. After a long day relax and rejuvenate in your large primary suite with primary bath and enough closet space for all of your shoes and his baseball hat collection. The upstairs loft area is the perfect spot for family game night or just a quiet space to finish a book. The best home is the one you don't ever want to leave.

This brochure likely depicts actual pictures of homes that were personalized for their owners by Red Door Homes, so what is pictured may not be the Included Feature version of this Home Plan or even be an actual depiction of size, etc. due to available structural changes. Furthermore, Red Door Homes reserves the right to make changes or updates to home plans at any time, so the best information can be learned by speaking with one of our Dream Home Consultants to better understand what we have available, how you can personalize the home to your liking, and create your own Dream Home.