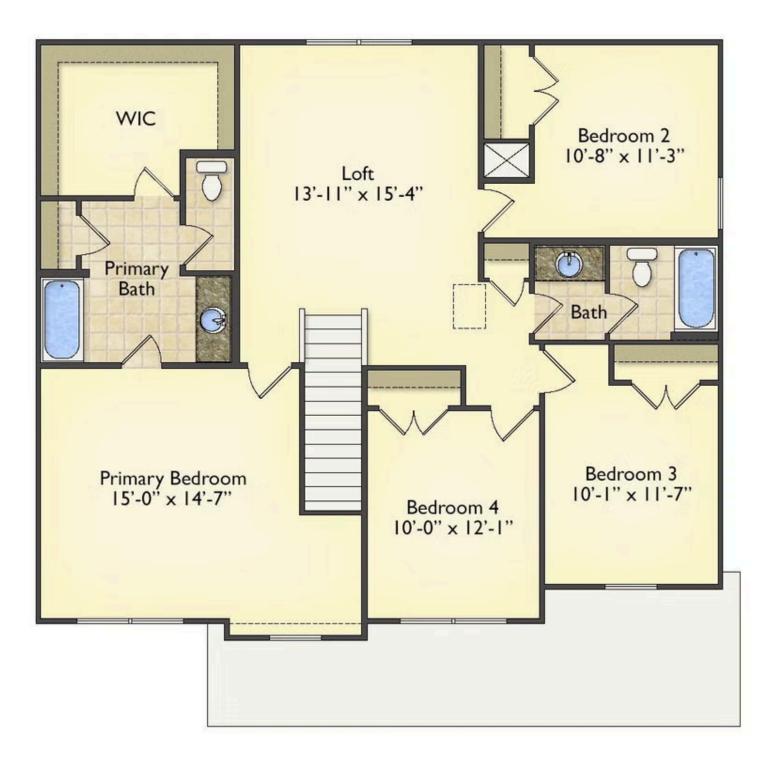

## Priced From **\$259,990**

- 2 Exterior Styles Available
- \_□ 2,357+ Sq. Ft.
- 📇 4 Bedrooms
- 🚊 2.5 Bathrooms
- 📇 2 Car Garage

The Montclaire was designed with today's busy lifestyle in mind. Wide open living keeps the conversation flowing with a spacious great room open to the eating area and kitchen with plenty of cooking and counter space. A large utility room off the garage keeps the mess in check with a convenient powder room across the hall. After a long day relax and rejuvenate in your large primary suite with primary bath and enough closet space for all of your shoes and his baseball hat collection. The upstairs loft area is the perfect spot for family game night or just a quiet space to finish a book. The best home is the one you don't ever want to leave.

## Montclaire

Clarendon

This brochure likely depicts actual pictures of homes that were personalized for their owners by Red Door Homes, so what is pictured may not be the Included Feature version of this Home Plan or even be an actual depiction of size, etc. due to available structural changes. Furthermore, Red Door Homes reserves the right to make changes or updates to home plans at any time, so the best information can be learned by speaking with one of our Dream Home Consultants to better understand what we have available, how you can personalize the home to your liking, and create your own Dream Home.