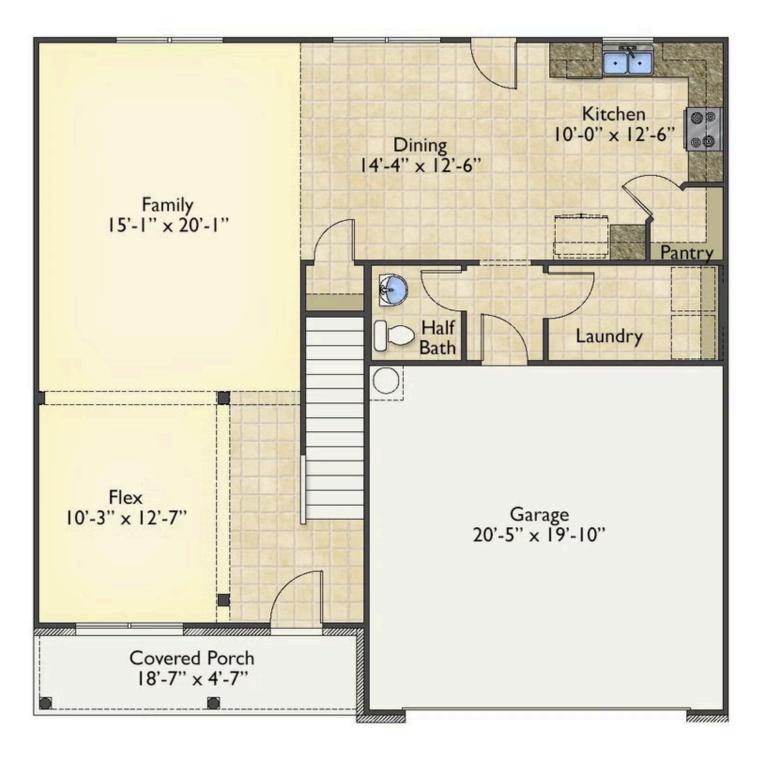

## Priced From **\$259,990**

- 2 Exterior Styles Available
- \_□ 2,357+ Sq. Ft.
- 📇 4 Bedrooms
- 🚊 2.5 Bathrooms
- 📇 2 Car Garage

The Montclaire was designed with today's busy lifestyle in mind. Wide open living keeps the conversation flowing with a spacious great room open to the eating area and kitchen with plenty of cooking and counter space. A large utility room off the garage keeps the mess in check with a convenient powder room across the hall. After a long day relax and rejuvenate in your large primary suite with primary bath and enough closet space for all of your shoes and his baseball hat collection. The upstairs loft area is the perfect spot for family game night or just a quiet space to finish a book. The best home is the one you don't ever want to leave.

## Montclaire

Clarendon

This brochure likely depicts actual pictures of homes that were personalized for their owners by Red Door Homes, so what is pictured may not be the Included Feature version of this Home Plan or even be an actual depiction of size, etc. due to available structural changes. Furthermore, Red Door Homes reserves the right to make changes or updates to home plans at any time, so the best information can be learned by speaking with one of our Dream Home Consultants to better understand what we have available, how you can personalize the home to your liking, and create your own Dream Home.