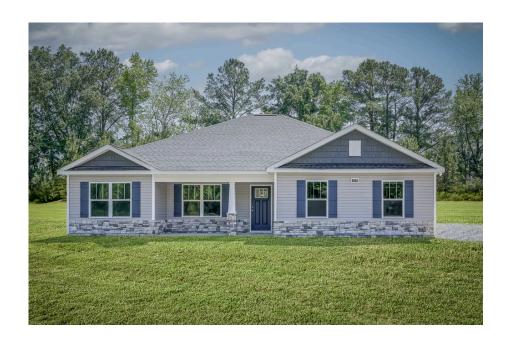

## Litchfield Clarendon

Priced From \$213,990

**3 Exterior Styles Available** 

\_ 1,704+ Sq. Ft.

**4 Bedrooms** 

2 Bathrooms

2 Car Garage

The Litchfield is the perfect combination of Southern comfort, elegance, and contemporary living. This gorgeous space was designed for laid-back and relaxing, and provides the perfect space for entertaining family and loved ones. This 4 bedroom, 2 bathroom home was designed with your family in mind. The split bedroom floor plan ensures absolute privacy and includes a spacious primary room with a luxurious primary bath and walk-in closet. The kitchen opens up to the dining room and spacious great room to provide the perfect space for relaxing or gathering with family and loved ones. Choose to add a covered porch to unwind together at the end of the day or watch the sunrise with a cup of joe. The options are endless with this floor plan. Turn the fourth bedroom into a flex room and create your own home office, study, playroom, or whatever you may need at any stage of life. The Litchfield is the perfect plan to customize and create your very own dream home.

## Litchfield Clarendon

Classic Craftsman

Farmhouse

This brochure likely depicts actual pictures of homes that were personalized for their owners by Red Door Homes, so what is pictured may not be the Included Feature version of this Home Plan or even be an actual depiction of size, etc. due to available structural changes. Furthermore, Red Door Homes reserves the right to make changes or updates to home plans at any time, so the best information can be learned by speaking with one of our Dream Home Consultants to better understand what we have available, how you can personalize the home to your liking, and create your own Dream Home.