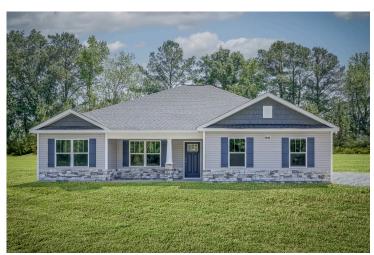

## Litchfield Clarendon

Priced From \$213,990

**3 Exterior Styles Available** 

\_ 1,704+ Sq. Ft.

**4 Bedrooms** 

2 Bathrooms

2 Car Garage

The Litchfield is the perfect combination of Southern comfort, elegance, and contemporary living. This gorgeous space was designed for laid-back and relaxing, and provides the perfect space for entertaining family and loved ones. This 4 bedroom, 2 bathroom home was designed with your family in mind. The split bedroom floor plan ensures absolute privacy and includes a spacious primary room with a luxurious primary bath and walk-in closet. The kitchen opens up to the dining room and spacious great room to provide the perfect space for relaxing or gathering with family and loved ones. Choose to add a covered porch to unwind together at the end of the day or watch the sunrise with a cup of joe. The options are endless with this floor plan. Turn the fourth bedroom into a flex room and create your own home office, study, playroom, or whatever you may need at any stage of life. The Litchfield is the perfect plan to customize and create your very own dream home.

## Litchfield Clarendon

This brochure likely depicts actual pictures of homes that were personalized for their owners by Red Door Homes, so what is pictured may not be the Included Feature version of this Home Plan or even be an actual depiction of size, etc. due to available structural changes. Furthermore, Red Door Homes reserves the right to make changes or updates to home plans at any time, so the best information can be learned by speaking with one of our Dream Home Consultants to better understand what we have available, how you can personalize the home to your liking, and create your own Dream Home.