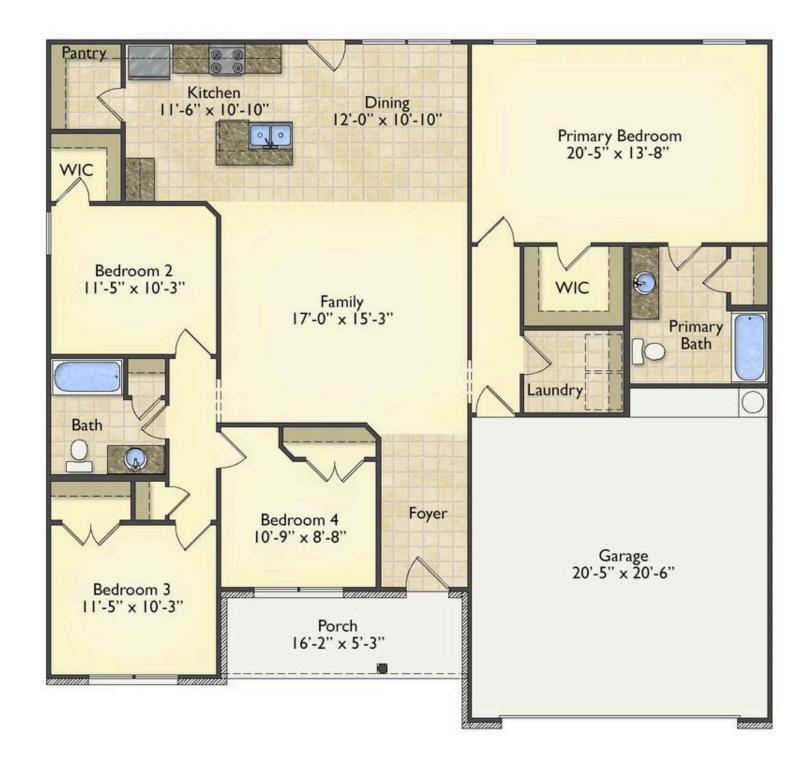

## Litchfield Clarendon

Priced From \$213,990

**3 Exterior Styles Available** 

\_ 1,704+ Sq. Ft.

**4 Bedrooms** 

2 Bathrooms

2 Car Garage

The Litchfield is the perfect combination of Southern comfort, elegance, and contemporary living. This gorgeous space was designed for laid-back and relaxing, and provides the perfect space for entertaining family and loved ones. This 4 bedroom, 2 bathroom home was designed with your family in mind. The split bedroom floor plan ensures absolute privacy and includes a spacious primary room with a luxurious primary bath and walk-in closet. The kitchen opens up to the dining room and spacious great room to provide the perfect space for relaxing or gathering with family and loved ones. Choose to add a covered porch to unwind together at the end of the day or watch the sunrise with a cup of joe. The options are endless with this floor plan. Turn the fourth bedroom into a flex room and create your own home office, study, playroom, or whatever you may need at any stage of life. The Litchfield is the perfect plan to customize and create your very own dream home.