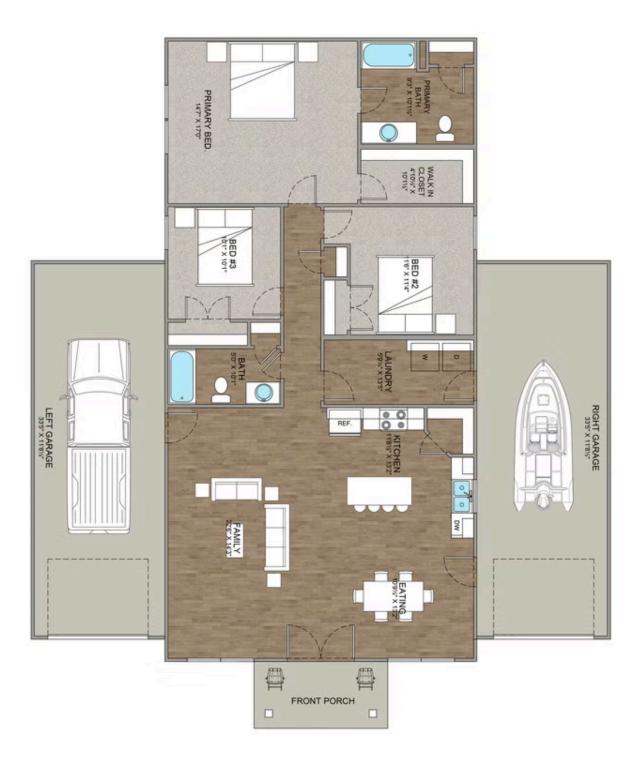

## Priced From **\$202,990**

**3 Exterior Styles Available** 

- \_□ 1,568+ Sq. Ft.
- 📇 3 Bedrooms
- 🚊 2 Bathrooms

The Hidden Valley is a charming barndominium design that combines cozy living with modern convenience. With 1,568 square feet of heated space, this design features an open-concept layout that seamlessly connects the family room, kitchen, and dining area. It's a perfect setup for both everyday living and hosting gatherings with loved ones. The home portion of this barndominium is part of our Design By U series, meaning that the home's floorplan can be easily modified with additional bedrooms and bathrooms, depending on you and your family's needs.

This thoughtfully crafted plan also offers flexible options for attached garages, so you can customize the home to fit your needs. These are designed as 12' x 34' so more of a traditional garage, but with plenty of space. This particular plan has 9' doors on each side. The flexibility of this plan is also evident in many ways, not only can the home itself be essentially "whatever you want", the side garages can be removed for just a simple Farmhouse, or you could choose one on the left side of the home and convert the right side to an inviting porch, or even consider an In-Law Suite? The functionality and choices are endless. The inviting front porch adds a warm, welcoming touch, making it easy to imagine relaxing evenings and quality time spent outdoors. The Hidden Valley is more than a house—it's a place to call home.