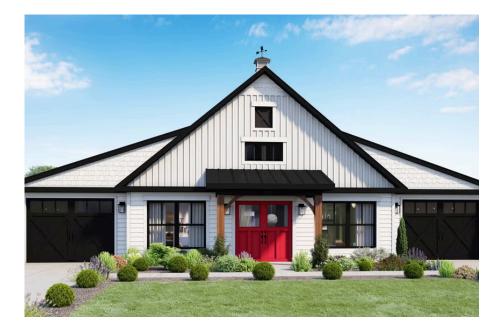

## **Hidden Valley Barndominium**

Clarendon

## Priced From **\$202,990**

**3 Exterior Styles Available** 

- \_□ 1,568+ Sq. Ft.
- 📇 3 Bedrooms
- 🚊 2 Bathrooms

The Hidden Valley is a charming barndominium design that combines cozy living with modern convenience. With 1,568 square feet of heated space, this design features an open-concept layout that seamlessly connects the family room, kitchen, and dining area. It's a perfect setup for both everyday living and hosting gatherings with loved ones. The home portion of this barndominium is part of our Design By U series, meaning that the home's floorplan can be easily modified with additional bedrooms and bathrooms, depending on you and your family's needs.

This thoughtfully crafted plan also offers flexible options for attached garages, so you can customize the home to fit your needs. These are designed as 12' x 34' so more of a traditional garage, but with plenty of space. This particular plan has 9' doors on each side. The flexibility of this plan is also evident in many ways, not only can the home itself be essentially "whatever you want", the side garages can be removed for just a simple Farmhouse, or you could choose one on the left side of the home and convert the right side to an inviting porch, or even consider an In-Law Suite? The functionality and choices are endless. The inviting front porch adds a warm, welcoming touch, making it easy to imagine relaxing evenings and quality time spent outdoors. The Hidden Valley is more than a house—it's a place to call home.