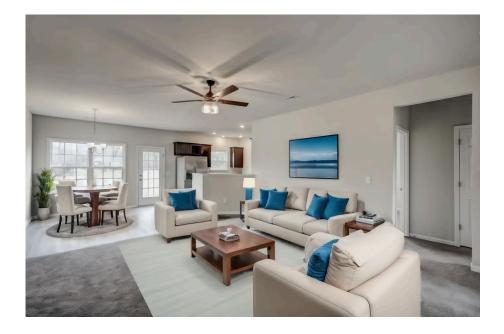

## Priced From **\$195,990**

**3 Exterior Styles Available** 

- \_ 1,608+ Sq. Ft.
- Bedrooms
- 💮 2 Bathrooms
- 👝 2 Car Garage

The Hanover is the perfect plan for those looking for a cozy home with a spacious open design. This home features 3 bedrooms and 2 baths, with a primary suite that features a walk-in closet and private bath.

With a busy life, having a cozy great room that leads into the kitchen is the perfect way to spend time with family after a long day of work. This floor plan has something for everyone and is completely customizable to create your very own dream home. The utility room is conveniently located just off the kitchen to allow you to stay connected to the main heart of the house. The Hanover features an additional room that could be made into the library you've always wanted or turned into a 4th bedroom for the growing family.