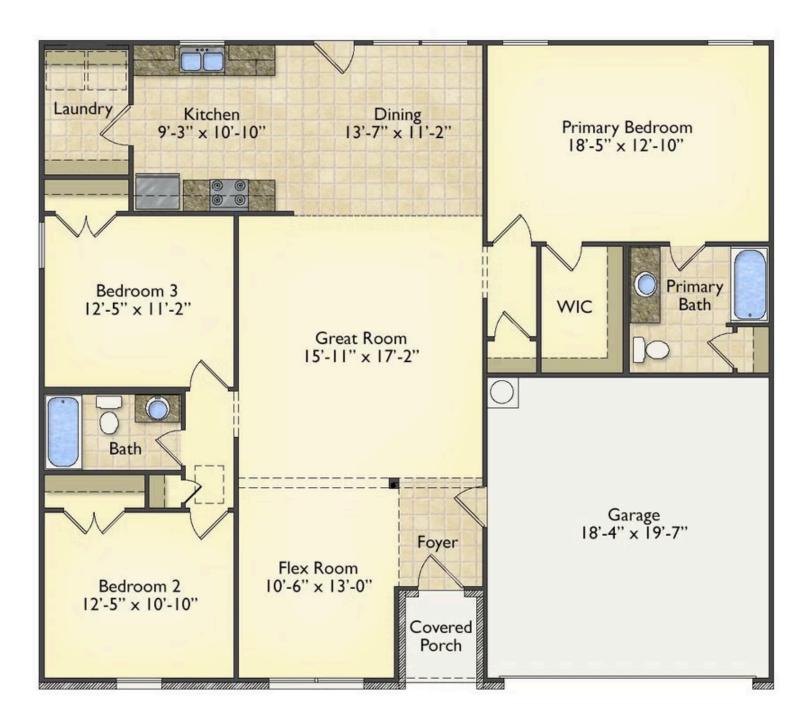

## Priced From **\$195,990**

**3 Exterior Styles Available** 

- \_ 1,608+ Sq. Ft.
- Bedrooms
- 💮 2 Bathrooms
- 👝 2 Car Garage

The Hanover is the perfect plan for those looking for a cozy home with a spacious open design. This home features 3 bedrooms and 2 baths, with a primary suite that features a walk-in closet and private bath.

With a busy life, having a cozy great room that leads into the kitchen is the perfect way to spend time with family after a long day of work. This floor plan has something for everyone and is completely customizable to create your very own dream home. The utility room is conveniently located just off the kitchen to allow you to stay connected to the main heart of the house. The Hanover features an additional room that could be made into the library you've always wanted or turned into a 4th bedroom for the growing family.

All square footage is approximate. Renderings are artist's conceptions and may vary slightly from the actual home. Homes may be built in reverse of plans shown, depending on site conditions. Minor architectural changes may be made occasionally at the option of the builder. Please contact your Sales Consultant for details.