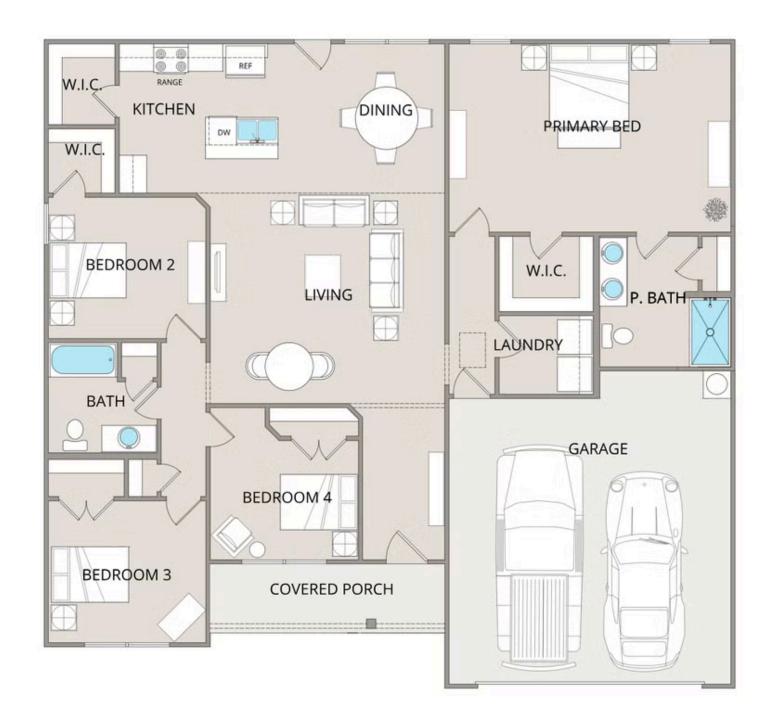

## Fountain Clarendon

\$228,990

**1 Exterior Styles Available** 

₁,704+ Sq. Ft.

4 Bedrooms

🔒 2 Bathrooms

😑 2 Car Garage

The Fountain combines modern elegance with relaxed living, offering a thoughtfully designed space that's ideal for entertaining or simply unwinding. With four bedrooms and two bathrooms, this home provides both flexibility and functionality to fit your lifestyle.

Designed with privacy in mind, the split-bedroom layout ensures a quiet retreat in the spacious primary suite, complete with a luxurious en-suite bathroom and walk-in closet. The open-concept kitchen flows seamlessly into the dining area and great room, creating a welcoming space perfect for gatherings or quiet nights in. With upgraded cabinetry, granite countertops, stainless steel appliances, and a sleek pull-out faucet, the kitchen is both stylish and practical.

For those who love outdoor living, the option to add a covered porch offers the perfect spot to sip coffee in the morning or relax at the end of the day. The fourth bedroom can easily be transformed into a home office, study, or playroom, giving you the flexibility to adapt the space to your needs.

With customization options and high-quality finishes—including upgraded baseboards, stylish interior doors, and coordinated hardware—the Fountain floorplan is designed to grow with you, offering the perfect balance of comfort, versatility, and modern design.