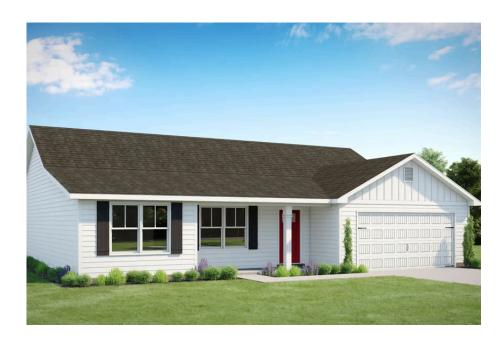

## Fountain Clarendon

\$228,990

**1 Exterior Styles Available** 

₁,704+ Sq. Ft.

4 Bedrooms

🔒 2 Bathrooms

😑 2 Car Garage

The Fountain combines modern elegance with relaxed living, offering a thoughtfully designed space that's ideal for entertaining or simply unwinding. With four bedrooms and two bathrooms, this home provides both flexibility and functionality to fit your lifestyle.

Designed with privacy in mind, the split-bedroom layout ensures a quiet retreat in the spacious primary suite, complete with a luxurious en-suite bathroom and walk-in closet. The open-concept kitchen flows seamlessly into the dining area and great room, creating a welcoming space perfect for gatherings or quiet nights in. With upgraded cabinetry, granite countertops, stainless steel appliances, and a sleek pull-out faucet, the kitchen is both stylish and practical.

For those who love outdoor living, the option to add a covered porch offers the perfect spot to sip coffee in the morning or relax at the end of the day. The fourth bedroom can easily be transformed into a home office, study, or playroom, giving you the flexibility to adapt the space to your needs.

With customization options and high-quality finishes—including upgraded baseboards, stylish interior doors, and coordinated hardware—the Fountain floorplan is designed to grow with you, offering the perfect balance of comfort, versatility, and modern design.