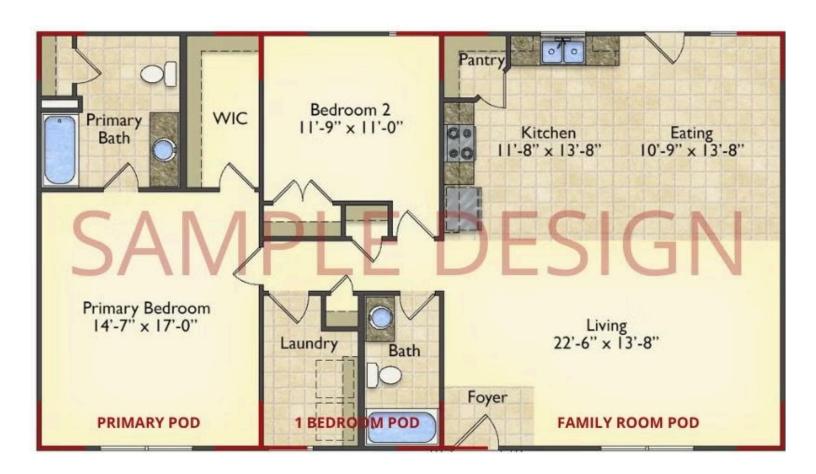

# Call for Price

11 Exterior Styles Available

983+ Sq. Ft.

📇 1 - 6 Bedrooms

<equation-block>

DesignByU! Our newest DesignByU Plan System is a unique and cost effective solution with the PRIMARY focus being the ability to Personally Design YOUR Dream Home using our plan pieces or pre-designed home sections. With this DesignByU concept, there are a wide range of plan pieces for you to assemble to create a unique floor plan that best fits YOUR family and YOUR budget. There are hundreds of variations allowing you to piece together your Dream Home!

This method of design is a NEW and Innovative way to personalize your home. No more starting from scratch on a plan or trying to re-configure a singular floorplan to work for your family and budget. Using predesigned and inter-connecting home parts, our DesignByU System gives you the ability to assemble/design the home that you want and the home that is RIGHT for you!