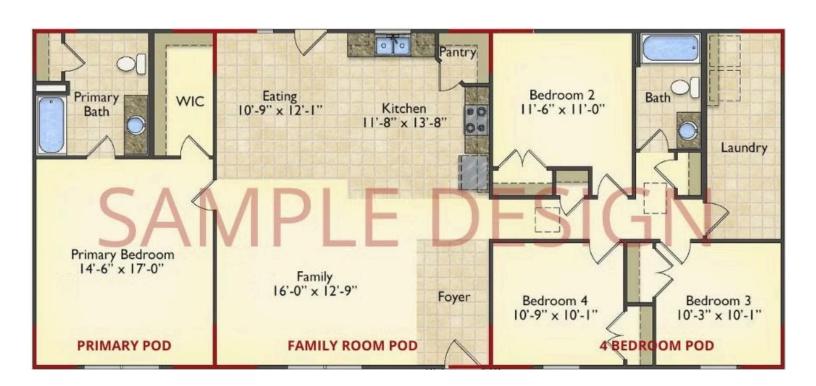

# Call for Price

11 Exterior Styles Available

983+ Sq. Ft.

📇 1 - 6 Bedrooms

<equation-block>

DesignByU! Our newest DesignByU Plan System is a unique and cost effective solution with the PRIMARY focus being the ability to Personally Design YOUR Dream Home using our plan pieces or pre-designed home sections. With this DesignByU concept, there are a wide range of plan pieces for you to assemble to create a unique floor plan that best fits YOUR family and YOUR budget. There are hundreds of variations allowing you to piece together your Dream Home!

This method of design is a NEW and Innovative way to personalize your home. No more starting from scratch on a plan or trying to re-configure a singular floorplan to work for your family and budget. Using predesigned and inter-connecting home parts, our DesignByU System gives you the ability to assemble/design the home that you want and the home that is RIGHT for you!