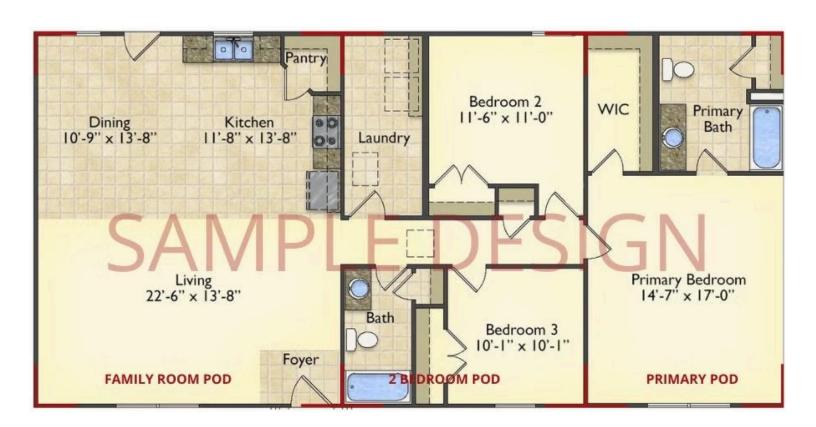

# Call for Price

11 Exterior Styles Available

983+ Sq. Ft.

📇 1 - 6 Bedrooms

<equation-block>

DesignByU! Our newest DesignByU Plan System is a unique and cost effective solution with the PRIMARY focus being the ability to Personally Design YOUR Dream Home using our plan pieces or pre-designed home sections. With this DesignByU concept, there are a wide range of plan pieces for you to assemble to create a unique floor plan that best fits YOUR family and YOUR budget. There are hundreds of variations allowing you to piece together your Dream Home!

This method of design is a NEW and Innovative way to personalize your home. No more starting from scratch on a plan or trying to re-configure a singular floorplan to work for your family and budget. Using predesigned and inter-connecting home parts, our DesignByU System gives you the ability to assemble/design the home that you want and the home that is RIGHT for you!