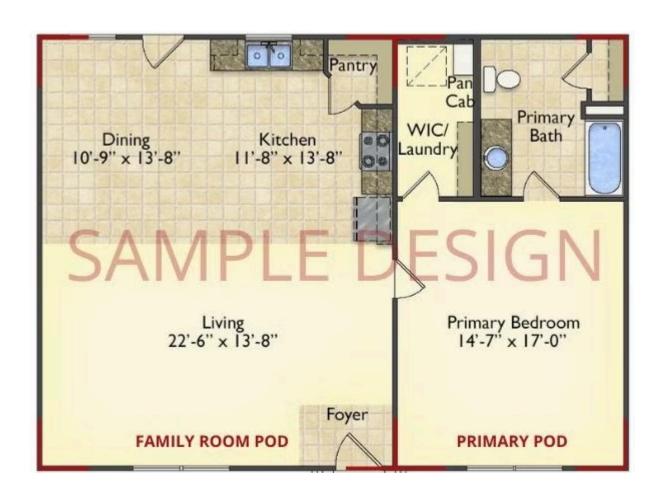

# Call for Price

11 Exterior Styles Available

983+ Sq. Ft.

📇 1 - 6 Bedrooms

<equation-block>

DesignByU! Our newest DesignByU Plan System is a unique and cost effective solution with the PRIMARY focus being the ability to Personally Design YOUR Dream Home using our plan pieces or pre-designed home sections. With this DesignByU concept, there are a wide range of plan pieces for you to assemble to create a unique floor plan that best fits YOUR family and YOUR budget. There are hundreds of variations allowing you to piece together your Dream Home!

This method of design is a NEW and Innovative way to personalize your home. No more starting from scratch on a plan or trying to re-configure a singular floorplan to work for your family and budget. Using predesigned and inter-connecting home parts, our DesignByU System gives you the ability to assemble/design the home that you want and the home that is RIGHT for you!