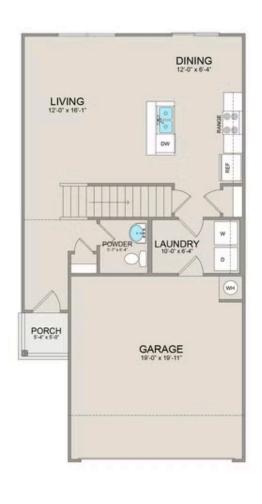

Step inside to discover the inviting main floor, featuring an open-concept layout seamlessly blending the living, dining, and kitchen areas. Adjacent to the kitchen lies a convenient laundry room and a half bathroom, adding practicality to everyday living.

On the second floor, you'll find a spacious primary suite complete with a large walk-in closet for ample storage. Additionally, two more bedrooms offer plenty of room for family or guests, each equipped with its own spacious closet.