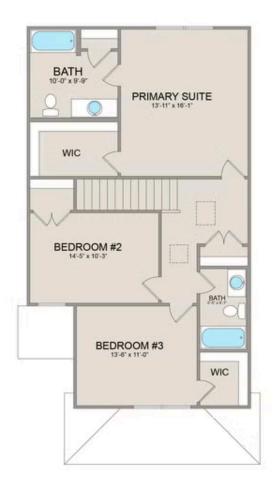

On the second floor, you'll find a spacious primary suite complete with a large walk-in closet for ample storage. Additionally, two more bedrooms offer plenty of room for family or guests, each equipped with its own spacious closet.

## **Conway**Clarendon

MAIN UPPER

This brochure likely depicts actual pictures of homes that were personalized for their owners by Red Door Homes, so what is pictured may not be the Included Feature version of this Home Plan or even be an actual depiction of size, etc. due to available structural changes. Furthermore, Red Door Homes reserves the right to make changes or updates to home plans at any time, so the best information can be learned by speaking with one of our Dream Home Consultants to better understand what we have available, how you can personalize the home to your liking, and create your own Dream Home.