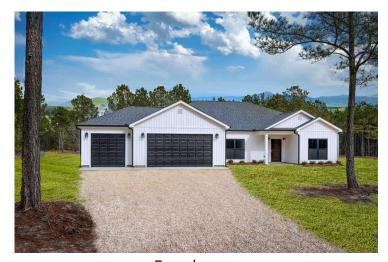

## Brunswick Clarendon



Priced From \$285,990

**3 Exterior Styles Available** 

\_ 2,525+ Sq. Ft.

**4 Bedrooms** 

2 Car Garage

Say hello to your very own dream home. The Brunswick is a stunning 4 bedroom, 2 bath home bursting with possibility. Picture yourself winding down in your spacious primary suite and slipping into a bubble bath in your private primary bathroom. Looking for an office at home or need an extra room for visiting guests? This versatile split-bedroom plan has an optional 5th room for that and more! Spend your morning enjoying a cup of Joe from your breakfast bar in your large eat in kitchen with an island and later enjoy a quiet evening on your covered porch out back. If you can dream it, we can create it.



## Brunswick Clarendon





Farmhouse Classic





Craftsman



## Brunswick Clarendon



This brochure likely depicts actual pictures of homes that were personalized for their owners by Red Door Homes, so what is pictured may not be the Included Feature version of this Home Plan or even be an actual depiction of size, etc. due to available structural changes. Furthermore, Red Door Homes reserves the right to make changes or updates to home plans at any time, so the best information can be learned by speaking with one of our Dream Home Consultants to better understand what we have available, how you can personalize the home to your liking, and create your own Dream Home.