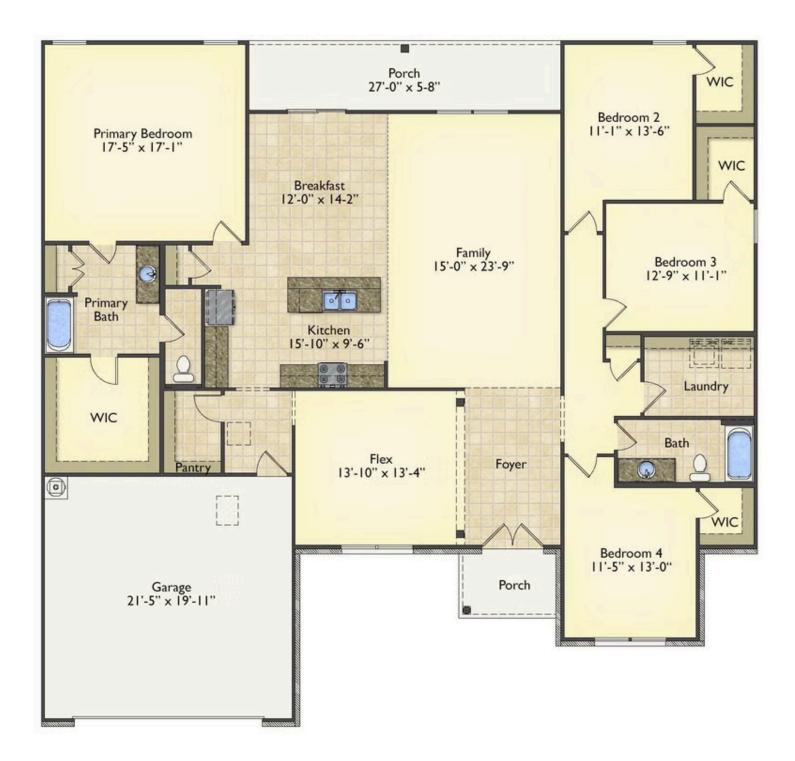

## Brunswick Clarendon

Priced From \$285,990

**3 Exterior Styles Available** 

\_ 2,525+ Sq. Ft.

**4 Bedrooms** 

2 Car Garage

Say hello to your very own dream home. The Brunswick is a stunning 4 bedroom, 2 bath home bursting with possibility. Picture yourself winding down in your spacious primary suite and slipping into a bubble bath in your private primary bathroom. Looking for an office at home or need an extra room for visiting guests? This versatile split-bedroom plan has an optional 5th room for that and more! Spend your morning enjoying a cup of Joe from your breakfast bar in your large eat in kitchen with an island and later enjoy a quiet evening on your covered porch out back. If you can dream it, we can create it.