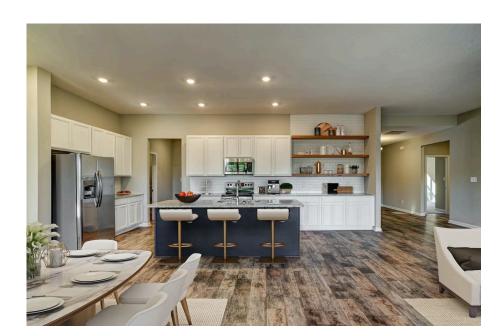

## Brunswick Clarendon

Priced From \$285,990

**3 Exterior Styles Available** 

\_ 2,525+ Sq. Ft.

**4 Bedrooms** 

2 Car Garage

Say hello to your very own dream home. The Brunswick is a stunning 4 bedroom, 2 bath home bursting with possibility. Picture yourself winding down in your spacious primary suite and slipping into a bubble bath in your private primary bathroom. Looking for an office at home or need an extra room for visiting guests? This versatile split-bedroom plan has an optional 5th room for that and more! Spend your morning enjoying a cup of Joe from your breakfast bar in your large eat in kitchen with an island and later enjoy a quiet evening on your covered porch out back. If you can dream it, we can create it.