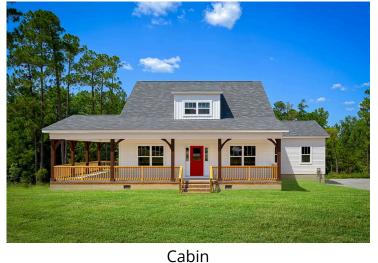

## Beaufort Clarendon

## Priced From **\$249,990**

**3 Exterior Styles Available** 

- 1,988+ Sq. Ft.
- Bedrooms
- 💮 2.5 Bathrooms

The Beaufort is a spectacular plan for those who are looking for elegance and comfort. From the high ceilings and open layout design to the abundance of natural light, no detail has been overlooked in the creation of this stunning home. Everyday life is sure to revolve around the open kitchen, dining, and great room. Here you can gather with loved ones and host guests as you cook up a nice comfort food meal in the large gourmet kitchen with an island is a perfect for gathering family and friends.

The layout extends to the second-floor bonus room which could be used to fit any of your needs, whether you're envisioning a home office, a playroom or a second living area. There is plenty of space for everyone to spread out and relax with three spacious bedrooms and 2.5 baths. At the end of your day, you can retire to your luxe primary suite with your large private bath that includes a shower/tub combo. As you might expect, the list of extra features is long and impressive. Add a covered front porch to enjoy time outdoors with a refreshing glass of lemonade! The options are endless with The Beaufort.