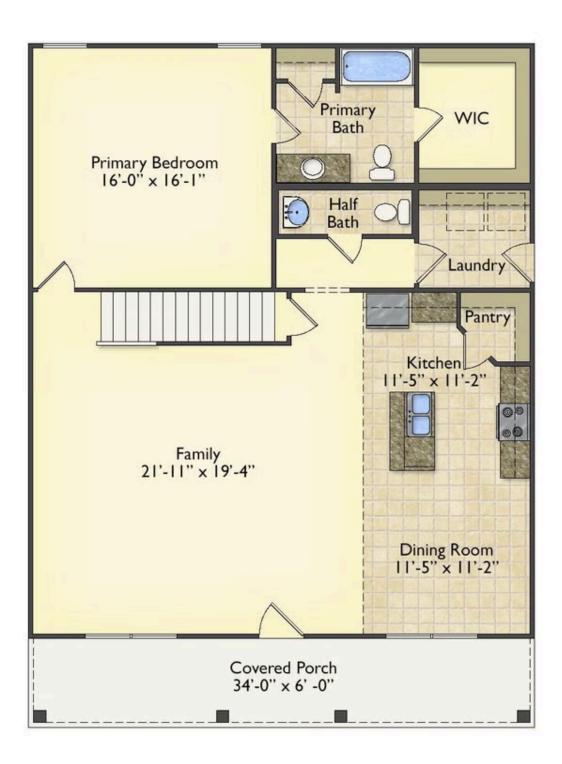

## Priced From **\$249,990**

**3 Exterior Styles Available** 

- 1,988+ Sq. Ft.
- Bedrooms
- 💮 2.5 Bathrooms

The Beaufort is a spectacular plan for those who are looking for elegance and comfort. From the high ceilings and open layout design to the abundance of natural light, no detail has been overlooked in the creation of this stunning home. Everyday life is sure to revolve around the open kitchen, dining, and great room. Here you can gather with loved ones and host guests as you cook up a nice comfort food meal in the large gourmet kitchen with an island is a perfect for gathering family and friends.

The layout extends to the second-floor bonus room which could be used to fit any of your needs, whether you're envisioning a home office, a playroom or a second living area. There is plenty of space for everyone to spread out and relax with three spacious bedrooms and 2.5 baths. At the end of your day, you can retire to your luxe primary suite with your large private bath that includes a shower/tub combo. As you might expect, the list of extra features is long and impressive. Add a covered front porch to enjoy time outdoors with a refreshing glass of lemonade! The options are endless with The Beaufort.