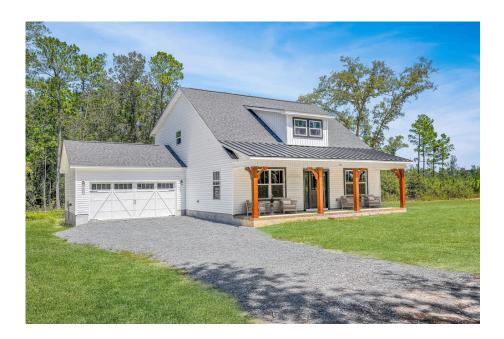

## Beaufort Clarendon

## Priced From **\$249,990**

**3 Exterior Styles Available** 

- 1,988+ Sq. Ft.
- Bedrooms
- 💮 2.5 Bathrooms

The Beaufort is a spectacular plan for those who are looking for elegance and comfort. From the high ceilings and open layout design to the abundance of natural light, no detail has been overlooked in the creation of this stunning home. Everyday life is sure to revolve around the open kitchen, dining, and great room. Here you can gather with loved ones and host guests as you cook up a nice comfort food meal in the large gourmet kitchen with an island is a perfect for gathering family and friends.

The layout extends to the second-floor bonus room which could be used to fit any of your needs, whether you're envisioning a home office, a playroom or a second living area. There is plenty of space for everyone to spread out and relax with three spacious bedrooms and 2.5 baths. At the end of your day, you can retire to your luxe primary suite with your large private bath that includes a shower/tub combo. As you might expect, the list of extra features is long and impressive. Add a covered front porch to enjoy time outdoors with a refreshing glass of lemonade! The options are endless with The Beaufort.