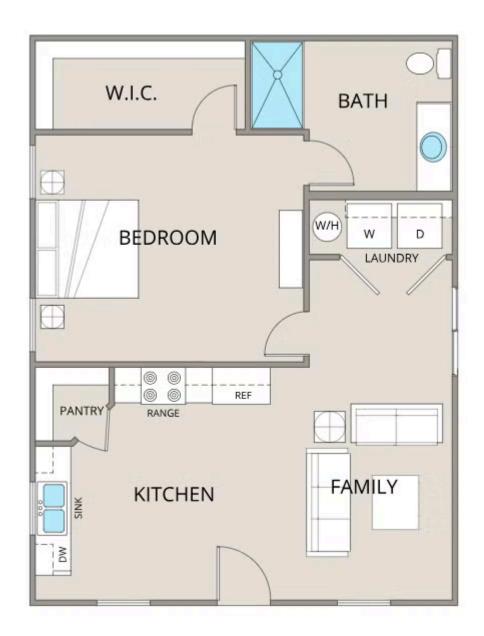

## Avery

\$105,990

**5 Exterior Styles Available** 

பு 768+ Sq. Ft.

📇 1 - 2 Bedrooms

🗎 1 Bathrooms

A warm welcome to the "Avery" floorplan: a cozy yet functional living space perfect for individuals or small families. With 768 square feet, it offers flexibility with either one or two bedrooms and one bathroom, making it suitable for various lifestyles.

Upon entering, you'll find yourself in an open-concept kitchen and family room, where natural light pours in, creating an inviting atmosphere. The kitchen is equipped with modern amenities and ample counter space, ideal for both cooking and entertaining.

Tucked away at the back of the house is the bedroom, strategically placed to maximize space and privacy. The primary bedroom boasts a spacious walk-in closet, providing plenty of storage for your belongings.

Convenience is key in the Avery floorplan, as it includes a dedicated laundry room, making chores a breeze. Whether you're starting your day or winding down in the evening, this thoughtfully designed layout offers comfort and functionality for everyday living.