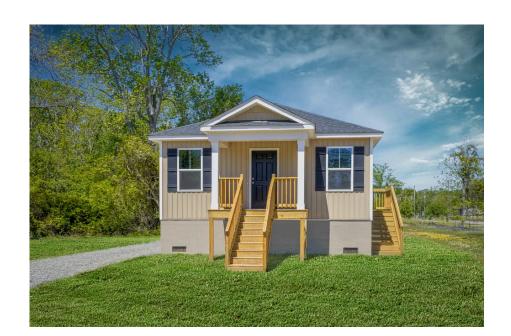

## Avery

\$105,990

**5 Exterior Styles Available** 

பு 768+ Sq. Ft.

📇 1 - 2 Bedrooms

🗎 1 Bathrooms

A warm welcome to the "Avery" floorplan: a cozy yet functional living space perfect for individuals or small families. With 768 square feet, it offers flexibility with either one or two bedrooms and one bathroom, making it suitable for various lifestyles.

## Avery Clarendon

Classic

Farmhouse

Craftsman

Modern

This brochure likely depicts actual pictures of homes that were personalized for their owners by Red Door Homes, so what is pictured may not be the Included Feature version of this Home Plan or even be an actual depiction of size, etc. due to available structural changes. Furthermore, Red Door Homes reserves the right to make changes or updates to home plans at any time, so the best information can be learned by speaking with one of our Dream Home Consultants to better understand what we have available, how you can personalize the home to your liking, and create your own Dream Home.