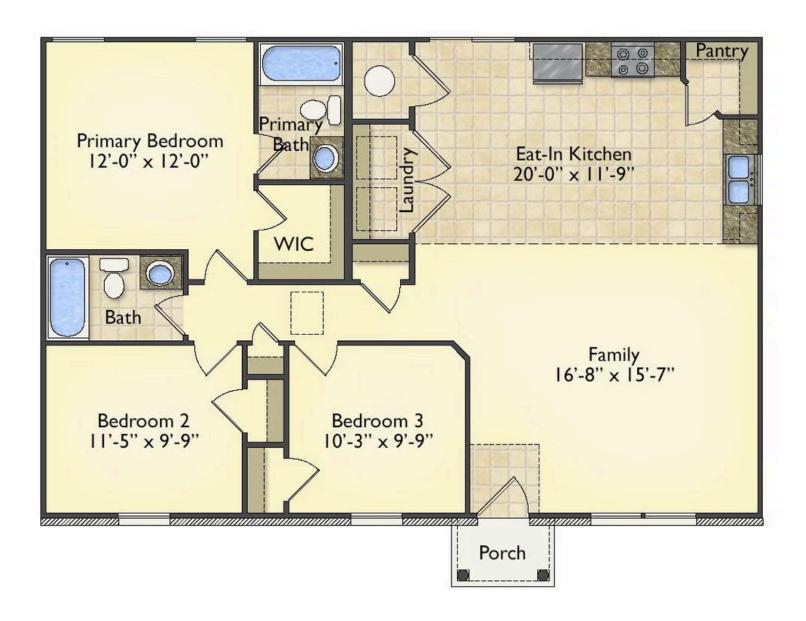

## **Aspen**Clarendon

\$144,990

**2 Exterior Styles Available** 

\_ 1,176+ Sq. Ft.

**3 Bedrooms** 

The Aspen is a cozy, one-story plan with an open layout that is bright and welcoming and invites you to easily flow from one space into the next. This plan offers 3 bedrooms and 2 full baths with a spacious great room that opens up to the eat-in kitchen. Personalize this plan to turn this kitchen into your own luxury kitchen perfect for entertaining. You can even add a garage, or a covered porch to wake up and watch the sunrise with a cup of joe. With endless opportunities, you can turn this versatile plan into your own dream home.