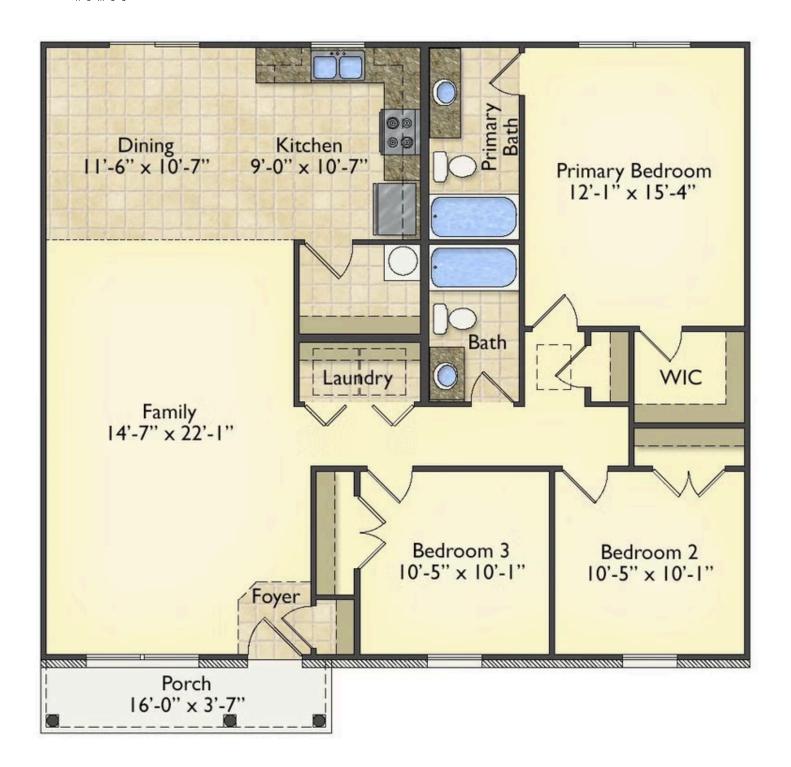

## Tynedale

\$162,990

**2 Exterior Styles Available** 

பு 1,326+ Sq. Ft.

3 Bedrooms

🚊 2 Bathrooms

This charming floor plan creates the perfect space for spending the night in and relaxing, or entertaining family and loved ones. The Tynedale offers 3 bedrooms and 2 bathrooms including a primary suite with a stunning bathroom and walk-in closet. The heart of the home is the great room with a vaulted ceiling that opens up to a beautiful kitchen and dining room. Add a covered porch to enjoy summer night grilling out with family and loved ones or create a storage space with the option to add a garage. This floor plan is customizable to meet your needs and fulfill all your dreams.