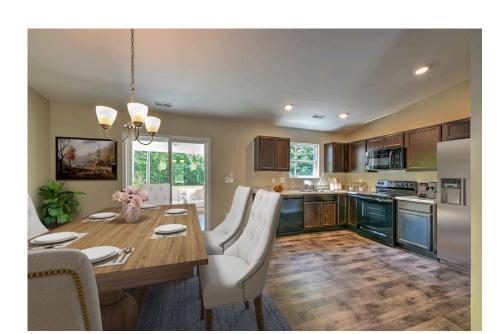

## Tynedale

\$162,990

**2 Exterior Styles Available** 

பு 1,326+ Sq. Ft.

3 Bedrooms

🚊 2 Bathrooms

This charming floor plan creates the perfect space for spending the night in and relaxing, or entertaining family and loved ones. The Tynedale offers 3 bedrooms and 2 bathrooms including a primary suite with a stunning bathroom and walk-in closet. The heart of the home is the great room with a vaulted ceiling that opens up to a beautiful kitchen and dining room. Add a covered porch to enjoy summer night grilling out with family and loved ones or create a storage space with the option to add a garage. This floor plan is customizable to meet your needs and fulfill all your dreams.