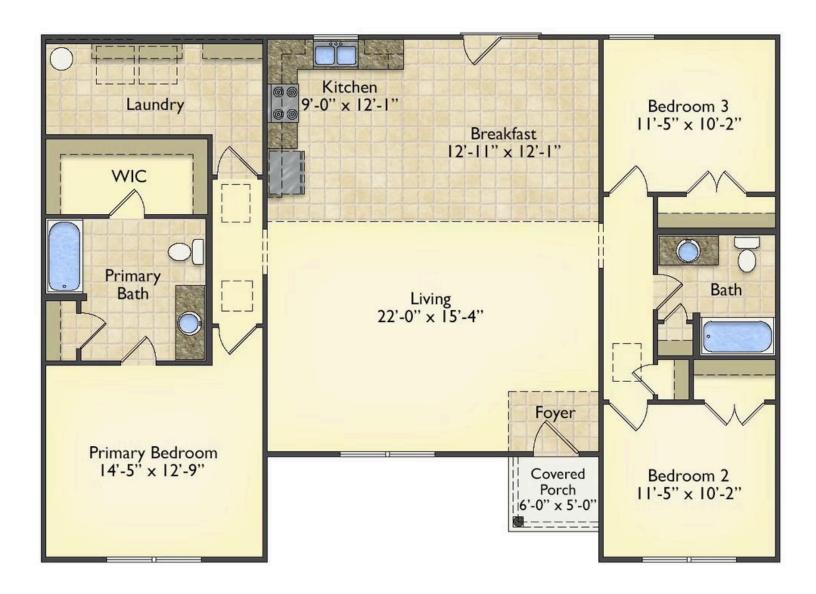

## Pinehurst Lancaster

\$174,990

**3 Exterior Styles Available** 

பு 1,561+ Sq. Ft.

3 Bedrooms

🚊 2 Bathrooms

This beautiful home features a spacious and open layout that's perfect for families and those who love to entertain. With three cozy bedrooms and two bathrooms, you'll have plenty of space to relax and unwind after a long day. The open design seamlessly connects the family room with the kitchen, creating a warm and inviting atmosphere that's perfect for gathering with loved ones.

Whether you're hosting a family dinner or just hanging out with friends, this floor plan is perfect for you. You can customize the Pinehurst to meet your needs and create the home of your dream!