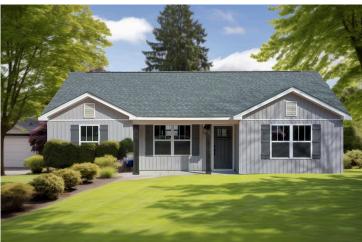

## Newport Lancaster

\$156,990

**3 Exterior Styles Available** 

\_ 1,267+ Sq. Ft.

3 Bedrooms

🚊 2 Bathrooms

Imagine yourself relaxing in this wonderful split floor plan perfectly crafted for those who love to entertain. The open layout is bright and welcoming which invites you to easily flow from one space into the next. Large windows and vaulted ceiling in the great room allow plenty of natural light to illuminate the rooms with trendy flooring for a modern-day look and feel.

## Newport Lancaster

Classic Craftsman

Farmhouse