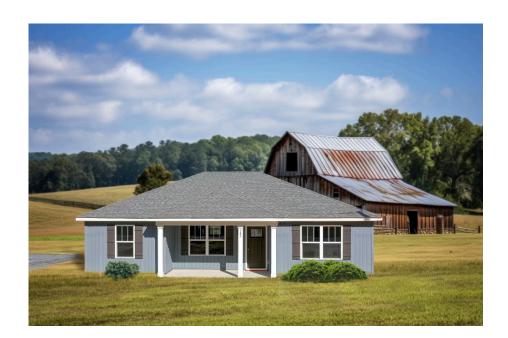

## Newport Lancaster

\$156,990

**3 Exterior Styles Available** 

\_ 1,267+ Sq. Ft.

3 Bedrooms

🚊 2 Bathrooms

Imagine yourself relaxing in this wonderful split floor plan perfectly crafted for those who love to entertain. The open layout is bright and welcoming which invites you to easily flow from one space into the next. Large windows and vaulted ceiling in the great room allow plenty of natural light to illuminate the rooms with trendy flooring for a modern-day look and feel.

## Newport Lancaster

Classic Craftsman

Farmhouse