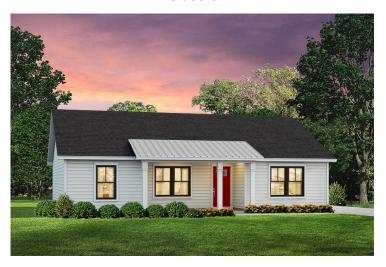

## Newport Lancaster

\$156,990

**3 Exterior Styles Available** 

\_ 1,267+ Sq. Ft.

3 Bedrooms

🚊 2 Bathrooms

Imagine yourself relaxing in this wonderful split floor plan perfectly crafted for those who love to entertain. The open layout is bright and welcoming which invites you to easily flow from one space into the next. Large windows and vaulted ceiling in the great room allow plenty of natural light to illuminate the rooms with trendy flooring for a modern-day look and feel.

## Newport Lancaster

Classic Craftsman

Farmhouse