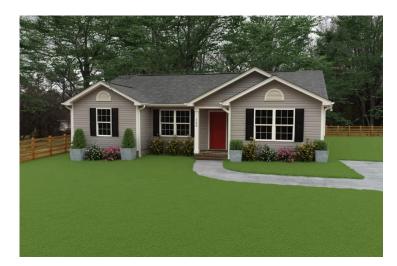

## Newport Lancaster

\$156,990

**3 Exterior Styles Available** 

\_ 1,267+ Sq. Ft.

3 Bedrooms

🚊 2 Bathrooms

Imagine yourself relaxing in this wonderful split floor plan perfectly crafted for those who love to entertain. The open layout is bright and welcoming which invites you to easily flow from one space into the next. Large windows and vaulted ceiling in the great room allow plenty of natural light to illuminate the rooms with trendy flooring for a modern-day look and feel.

## Newport Lancaster

Classic Craftsman

Farmhouse