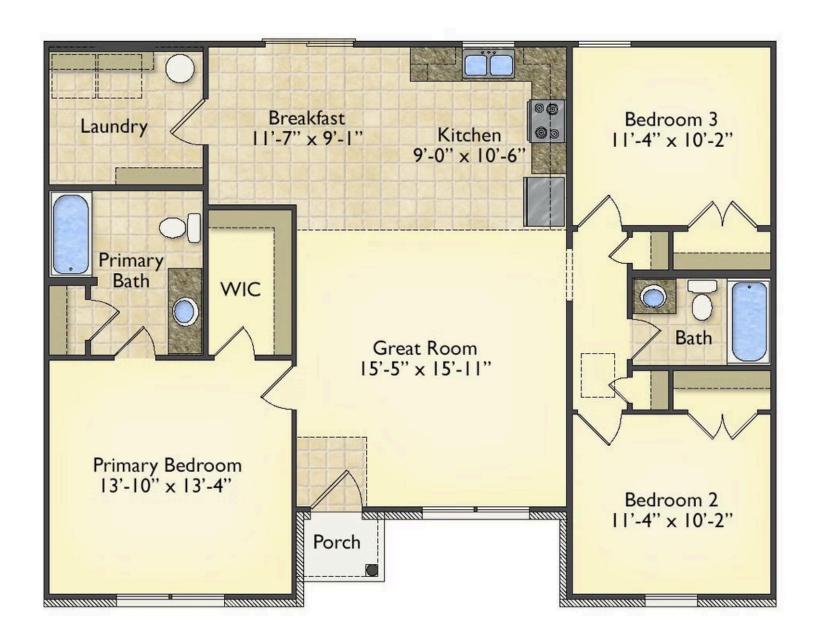

## Newport Lancaster

\$156,990

**3 Exterior Styles Available** 

\_ 1,267+ Sq. Ft.

3 Bedrooms

🚊 2 Bathrooms

Imagine yourself relaxing in this wonderful split floor plan perfectly crafted for those who love to entertain. The open layout is bright and welcoming which invites you to easily flow from one space into the next. Large windows and vaulted ceiling in the great room allow plenty of natural light to illuminate the rooms with trendy flooring for a modern-day look and feel.

The heart of the layout is the kitchen, where those who love to cook will discover a large pantry to store all those comfort food ingredients. The pantry is also connected to the laundry room which makes it easy to multitask on your busy schedule. The kitchen overlooks both the cozy great room and the dining space, perfect for when you're hosting friends for a casual dinner. A sliding door opens out to the backyard where you can step into the sunshine and relish the peace and privacy as you share a meal with your family or simply start your day with a hot coffee in hand.

The three bedrooms are all large and filled with natural light including the spacious primary suite with a walk-in closet and a private bath. The secondary bedrooms can include extra features such as a ceiling fan or recessed lighting. A charming home where if you need extra storage a two-car garage can easily be added! Personalization is key to making this cozy home yours!