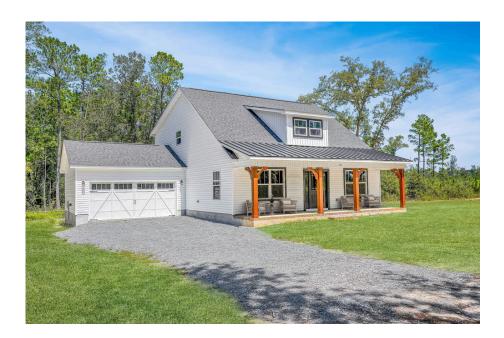

## Beaufort Lancaster

## Priced From **\$249,990**

**3 Exterior Styles Available** 

- 1,988+ Sq. Ft.
- Bedrooms
- 💮 2.5 Bathrooms

The Beaufort is a spectacular plan for those who are looking for elegance and comfort. From the high ceilings and open layout design to the abundance of natural light, no detail has been overlooked in the creation of this stunning home. Everyday life is sure to revolve around the open kitchen, dining, and great room. Here you can gather with loved ones and host guests as you cook up a nice comfort food meal in the large gourmet kitchen with an island is a perfect for gathering family and friends.

The layout extends to the second-floor bonus room which could be used to fit any of your needs, whether you're envisioning a home office, a playroom or a second living area. There is plenty of space for everyone to spread out and relax with three spacious bedrooms and 2.5 baths. At the end of your day, you can retire to your luxe primary suite with your large private bath that includes a shower/tub combo. As you might expect, the list of extra features is long and impressive. Add a covered front porch to enjoy time outdoors with a refreshing glass of lemonade! The options are endless with The Beaufort.