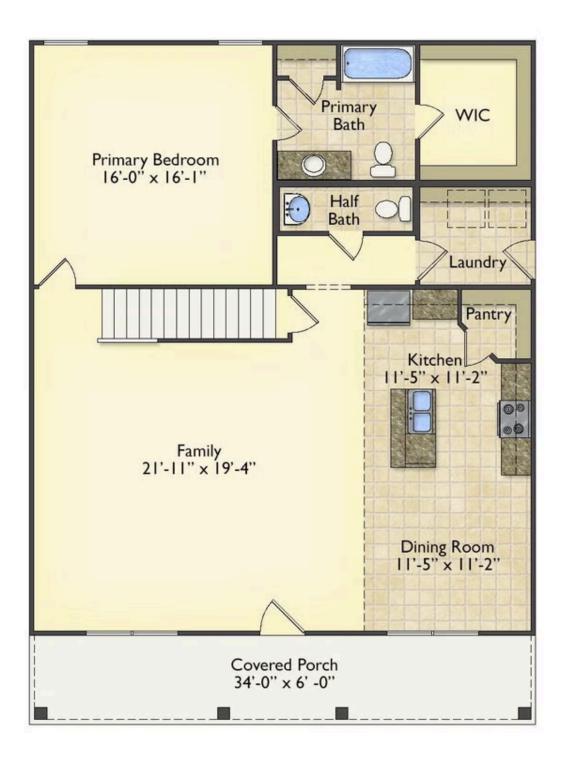

## Priced From **\$249,990**

**3 Exterior Styles Available** 

- 1,988+ Sq. Ft.
- Bedrooms
- 💮 2.5 Bathrooms

The Beaufort is a spectacular plan for those who are looking for elegance and comfort. From the high ceilings and open layout design to the abundance of natural light, no detail has been overlooked in the creation of this stunning home. Everyday life is sure to revolve around the open kitchen, dining, and great room. Here you can gather with loved ones and host guests as you cook up a nice comfort food meal in the large gourmet kitchen with an island is a perfect for gathering family and friends.

The layout extends to the second-floor bonus room which could be used to fit any of your needs, whether you're envisioning a home office, a playroom or a second living area. There is plenty of space for everyone to spread out and relax with three spacious bedrooms and 2.5 baths. At the end of your day, you can retire to your luxe primary suite with your large private bath that includes a shower/tub combo. As you might expect, the list of extra features is long and impressive. Add a covered front porch to enjoy time outdoors with a refreshing glass of lemonade! The options are endless with The Beaufort.