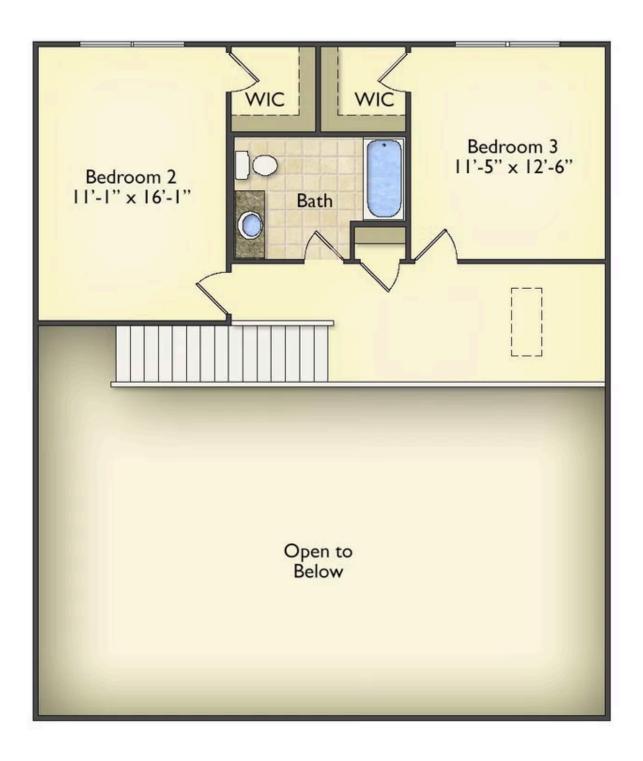

The layout extends to the second-floor bonus room which could be used to fit any of your needs, whether you're envisioning a home office, a playroom or a second living area. There is plenty of space for everyone to spread out and relax with three spacious bedrooms and 2.5 baths. At the end of your day, you can retire to your luxe primary suite with your large private bath that includes a shower/tub combo. As you might expect, the list of extra features is long and impressive. Add a covered front porch to enjoy time outdoors with a refreshing glass of lemonade! The options are endless with The Beaufort.