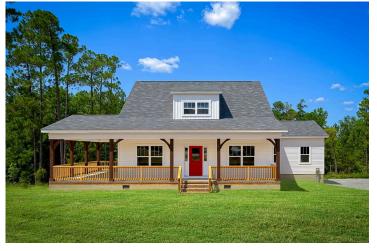

## Beaufort Lancaster

## Priced From **\$249,990**

**3 Exterior Styles Available** 

- 1,988+ Sq. Ft.
- Bedrooms
- 💮 2.5 Bathrooms

The Beaufort is a spectacular plan for those who are looking for elegance and comfort. From the high ceilings and open layout design to the abundance of natural light, no detail has been overlooked in the creation of this stunning home. Everyday life is sure to revolve around the open kitchen, dining, and great room. Here you can gather with loved ones and host guests as you cook up a nice comfort food meal in the large gourmet kitchen with an island is a perfect for gathering family and friends.

The layout extends to the second-floor bonus room which could be used to fit any of your needs, whether you're envisioning a home office, a playroom or a second living area. There is plenty of space for everyone to spread out and relax with three spacious bedrooms and 2.5 baths. At the end of your day, you can retire to your luxe primary suite with your large private bath that includes a shower/tub combo. As you might expect, the list of extra features is long and impressive. Add a covered front porch to enjoy time outdoors with a refreshing glass of lemonade! The options are endless with The Beaufort.

Cabin

Cape Cod

Classic