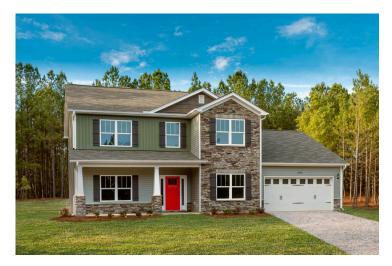

\$284,990

**3 Exterior Styles Available** 

\_ 2,595+ Sq. Ft.

4 Bedrooms

🛓 2 Car Garage

The Augusta offers 4 bedrooms and 2.5 baths with plenty of options to create the home you've been dreaming of. Envision yourself winding down in your spacious primary suite and private primary bathroom located on the main floor for the retreat you deserve. The covered back porch option gives you just another reason to stay home and enjoy the evening with a nice relaxing home-cooked meal. The utility room is conveniently located upstairs along with all the bedrooms to make laundry day less of a hassle. The option to add a bonus room above your garage could come in handy as and add space for a place to play and do homework for the kids! This floor plan has something for everyone and is completely customizable to create your very own dream home.