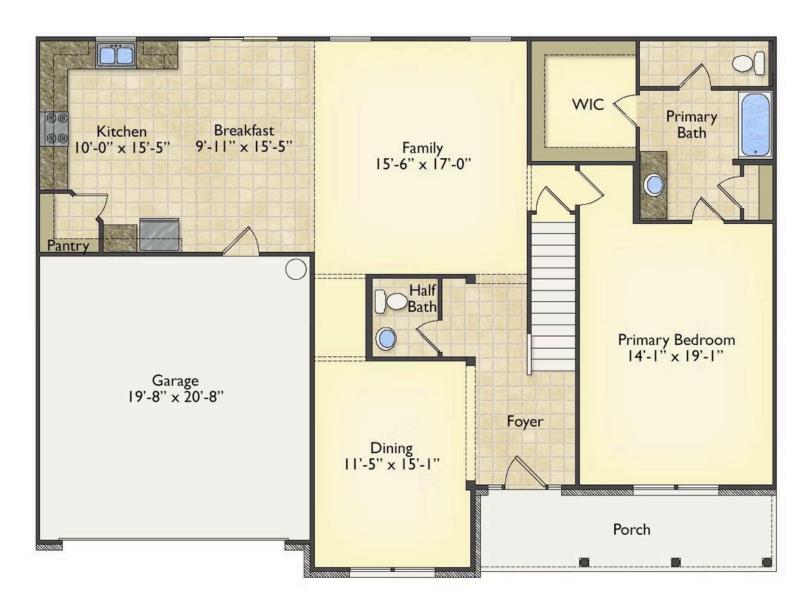

\$284,990

**3 Exterior Styles Available** 

\_ 2,595+ Sq. Ft.

4 Bedrooms

🛓 2 Car Garage

The Augusta offers 4 bedrooms and 2.5 baths with plenty of options to create the home you've been dreaming of. Envision yourself winding down in your spacious primary suite and private primary bathroom located on the main floor for the retreat you deserve. The covered back porch option gives you just another reason to stay home and enjoy the evening with a nice relaxing home-cooked meal. The utility room is conveniently located upstairs along with all the bedrooms to make laundry day less of a hassle. The option to add a bonus room above your garage could come in handy as and add space for a place to play and do homework for the kids! This floor plan has something for everyone and is completely customizable to create your very own dream home.