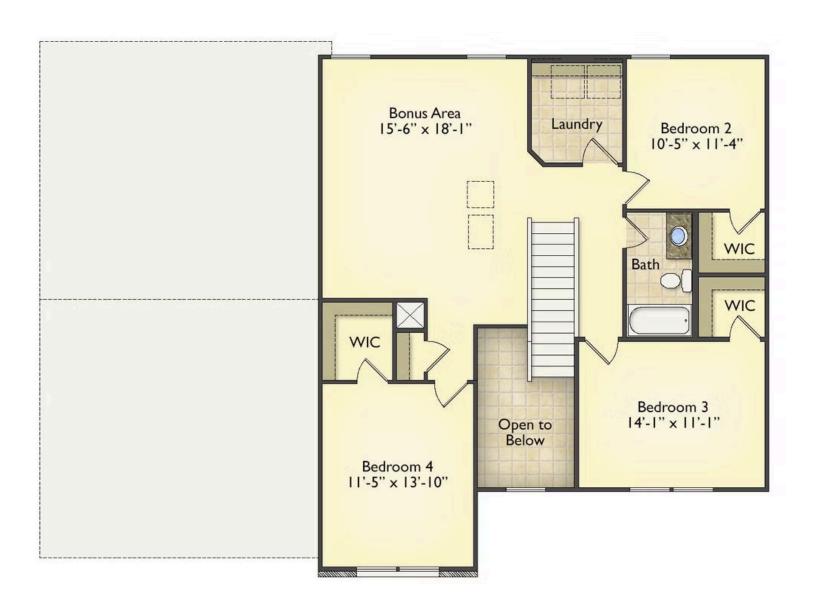

\$284,990

**3 Exterior Styles Available** 

\_ 2,595+ Sq. Ft.

4 Bedrooms

🛓 2 Car Garage

The Augusta offers 4 bedrooms and 2.5 baths with plenty of options to create the home you've been dreaming of. Envision yourself winding down in your spacious primary suite and private primary bathroom located on the main floor for the retreat you deserve. The covered back porch option gives you just another reason to stay home and enjoy the evening with a nice relaxing home-cooked meal. The utility room is conveniently located upstairs along with all the bedrooms to make laundry day less of a hassle. The option to add a bonus room above your garage could come in handy as and add space for a place to play and do homework for the kids! This floor plan has something for everyone and is completely customizable to create your very own dream home.