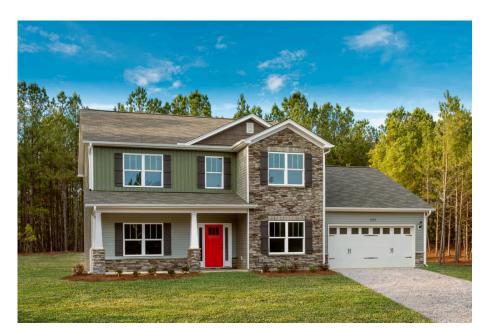

\$284,990

**3 Exterior Styles Available** 

\_ 2,595+ Sq. Ft.

4 Bedrooms

🛓 2 Car Garage

The Augusta offers 4 bedrooms and 2.5 baths with plenty of options to create the home you've been dreaming of. Envision yourself winding down in your spacious primary suite and private primary bathroom located on the main floor for the retreat you deserve. The covered back porch option gives you just another reason to stay home and enjoy the evening with a nice relaxing home-cooked meal. The utility room is conveniently located upstairs along with all the bedrooms to make laundry day less of a hassle. The option to add a bonus room above your garage could come in handy as and add space for a place to play and do homework for the kids! This floor plan has something for everyone and is completely customizable to create your very own dream home.