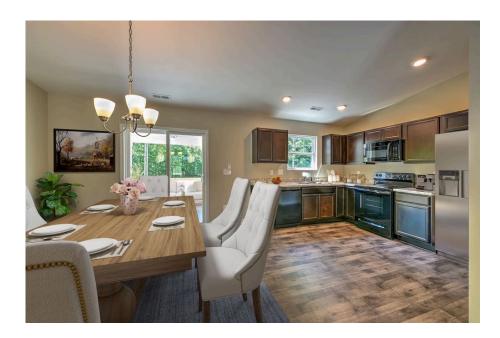

## Priced From **\$168,990**

- 2 Exterior Styles Available
- [ 1,326+ Sq. Ft.
- 📇 3 Bedrooms
- 💮 2 Bathrooms

This charming floor plan creates the perfect space for spending the night in and relaxing, or entertaining family and loved ones. The Tynedale offers 3 bedrooms and 2 bathrooms including a primary suite with a stunning bathroom and walk-in closet. The heart of the home is the great room with a vaulted ceiling that opens up to a beautiful kitchen and dining room. Add a covered porch to enjoy summer night grilling out with family and loved ones or create a storage space with the option to add a garage. This floor plan is customizable to meet your needs and fulfill all your dreams.