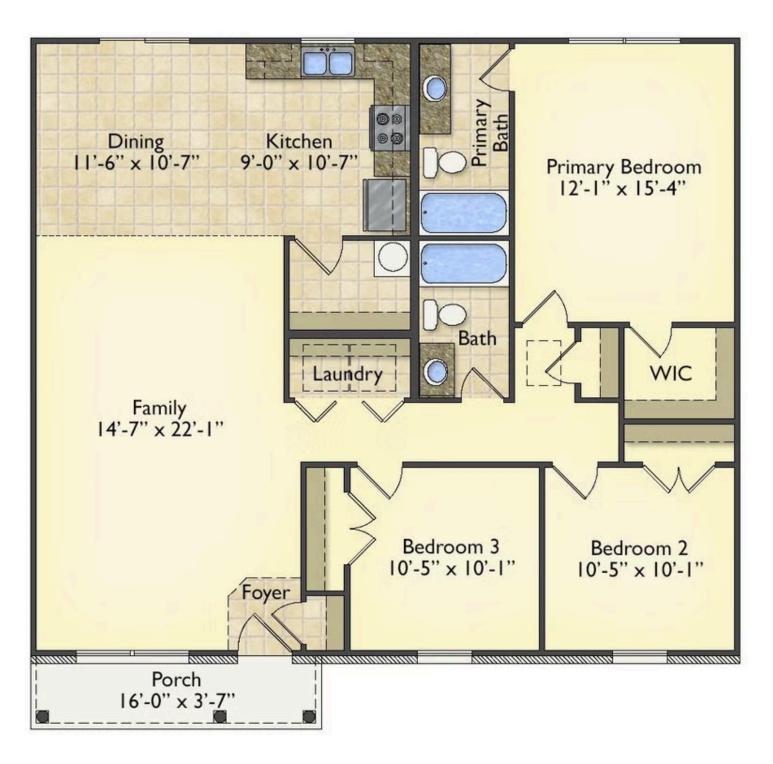

## Priced From **\$168,990**

- 2 Exterior Styles Available
- [ 1,326+ Sq. Ft.
- 📇 3 Bedrooms
- 💮 2 Bathrooms

This charming floor plan creates the perfect space for spending the night in and relaxing, or entertaining family and loved ones. The Tynedale offers 3 bedrooms and 2 bathrooms including a primary suite with a stunning bathroom and walk-in closet. The heart of the home is the great room with a vaulted ceiling that opens up to a beautiful kitchen and dining room. Add a covered porch to enjoy summer night grilling out with family and loved ones or create a storage space with the option to add a garage. This floor plan is customizable to meet your needs and fulfill all your dreams.