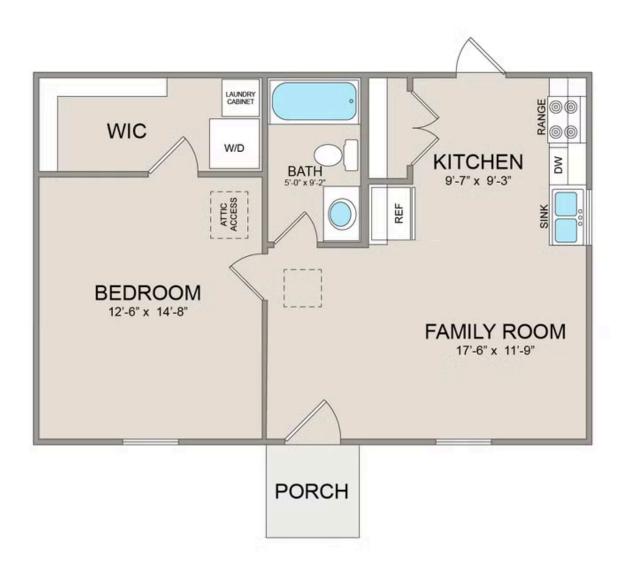

## Tucker Williamsburg

Priced From **\$93,990** 

**4 Exterior Styles Available** 

\_ 600+ Sq. Ft.

1 Bedrooms

Say hello to the "Tucker"- a cozy one-bedroom, one-bathroom home spanning 600 square feet. Despite its small size, it offers all the comforts you need, with an open living space, full kitchen, and a private primary bedroom.

This compact home brings numerous advantages, including lower maintenance costs and an efficient use of space. It's the perfect option for keeping a family member close while still providing them with their own space and independence or perhaps for your forever home downsizing is a top priority. is the perfect blend of convenience and comfort.

Whether you're keeping family close or embracing a simpler lifestyle, this home offers a cozy space for all.