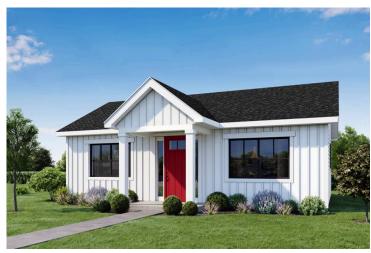

**\$93,990** 

**4 Exterior Styles Available** 

\_ 600+ Sq. Ft.

1 Bedrooms

Say hello to the "Tucker"- a cozy one-bedroom, one-bathroom home spanning 600 square feet. Despite its small size, it offers all the comforts you need, with an open living space, full kitchen, and a private primary bedroom.

This compact home brings numerous advantages, including lower maintenance costs and an efficient use of space. It's the perfect option for keeping a family member close while still providing them with their own space and independence or perhaps for your forever home downsizing is a top priority. is the perfect blend of convenience and comfort.

Whether you're keeping family close or embracing a simpler lifestyle, this home offers a cozy space for all.



## Tucker Williamsburg



Classic







Farmhouse 2

Farmhouse



## Tucker Williamsburg



This brochure likely depicts actual pictures of homes that were personalized for their owners by Red Door Homes, so what is pictured may not be the Included Feature version of this Home Plan or even be an actual depiction of size, etc. due to available structural changes. Furthermore, Red Door Homes reserves the right to make changes or updates to home plans at any time, so the best information can be learned by speaking with one of our Dream Home Consultants to better understand what we have available, how you can personalize the home to your liking, and create your own Dream Home.