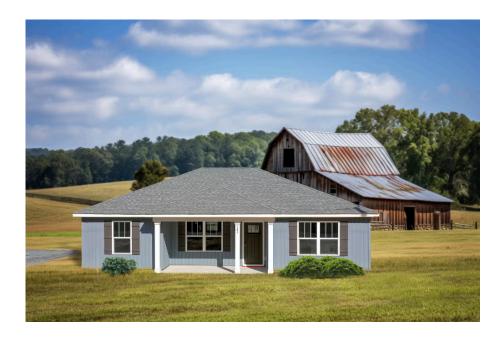

## Newport Williamsburg

## Priced From **\$161,990**

**3 Exterior Styles Available** 

- \_□ 1,267+ Sq. Ft.
- Bedrooms
- 💮 2 Bathrooms

Imagine yourself relaxing in this wonderful split floor plan perfectly crafted for those who love to entertain. The open layout is bright and welcoming which invites you to easily flow from one space into the next. Large windows and vaulted ceiling in the great room allow plenty of natural light to illuminate the rooms with trendy flooring for a modern-day look and feel.

Craftsman

Farmhouse

This brochure likely depicts actual pictures of homes that were personalized for their owners by Red Door Homes, so what is pictured may not be the Included Feature version of this Home Plan or even be an actual depiction of size, etc. due to available structural changes. Furthermore, Red Door Homes reserves the right to make changes or updates to home plans at any time, so the best information can be learned by speaking with one of our Dream Home Consultants to better understand what we have available, how you can personalize the home to your liking, and create your own Dream Home.