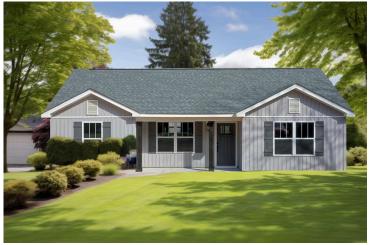

## Newport Williamsburg

## Priced From **\$161,990**

**3 Exterior Styles Available** 

- \_□ 1,267+ Sq. Ft.
- Bedrooms
- 💮 2 Bathrooms

Imagine yourself relaxing in this wonderful split floor plan perfectly crafted for those who love to entertain. The open layout is bright and welcoming which invites you to easily flow from one space into the next. Large windows and vaulted ceiling in the great room allow plenty of natural light to illuminate the rooms with trendy flooring for a modern-day look and feel.

Craftsman

Farmhouse

This brochure likely depicts actual pictures of homes that were personalized for their owners by Red Door Homes, so what is pictured may not be the Included Feature version of this Home Plan or even be an actual depiction of size, etc. due to available structural changes. Furthermore, Red Door Homes reserves the right to make changes or updates to home plans at any time, so the best information can be learned by speaking with one of our Dream Home Consultants to better understand what we have available, how you can personalize the home to your liking, and create your own Dream Home.