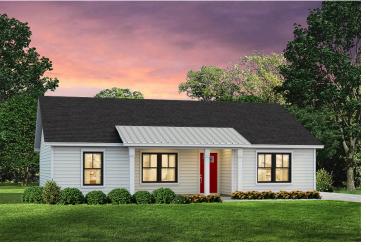

## Newport Williamsburg

## Priced From **\$161,990**

**3 Exterior Styles Available** 

- \_□ 1,267+ Sq. Ft.
- Bedrooms
- 💮 2 Bathrooms

Imagine yourself relaxing in this wonderful split floor plan perfectly crafted for those who love to entertain. The open layout is bright and welcoming which invites you to easily flow from one space into the next. Large windows and vaulted ceiling in the great room allow plenty of natural light to illuminate the rooms with trendy flooring for a modern-day look and feel.

This brochure likely depicts actual pictures of homes that were personalized for their owners by Red Door Homes, so what is pictured may not be the Included Feature version of this Home Plan or even be an actual depiction of size, etc. due to available structural changes. Furthermore, Red Door Homes reserves the right to make changes or updates to home plans at any time, so the best information can be learned by speaking with one of our Dream Home Consultants to better understand what we have available, how you can personalize the home to your liking, and create your own Dream Home.