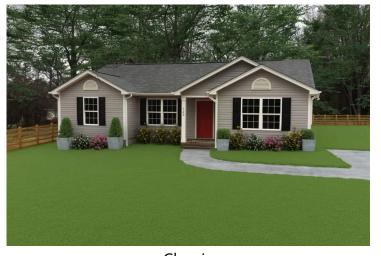

## Newport Williamsburg

## Priced From **\$161,990**

**3 Exterior Styles Available** 

- \_□ 1,267+ Sq. Ft.
- Bedrooms
- 💮 2 Bathrooms

Imagine yourself relaxing in this wonderful split floor plan perfectly crafted for those who love to entertain. The open layout is bright and welcoming which invites you to easily flow from one space into the next. Large windows and vaulted ceiling in the great room allow plenty of natural light to illuminate the rooms with trendy flooring for a modern-day look and feel.

This brochure likely depicts actual pictures of homes that were personalized for their owners by Red Door Homes, so what is pictured may not be the Included Feature version of this Home Plan or even be an actual depiction of size, etc. due to available structural changes. Furthermore, Red Door Homes reserves the right to make changes or updates to home plans at any time, so the best information can be learned by speaking with one of our Dream Home Consultants to better understand what we have available, how you can personalize the home to your liking, and create your own Dream Home.