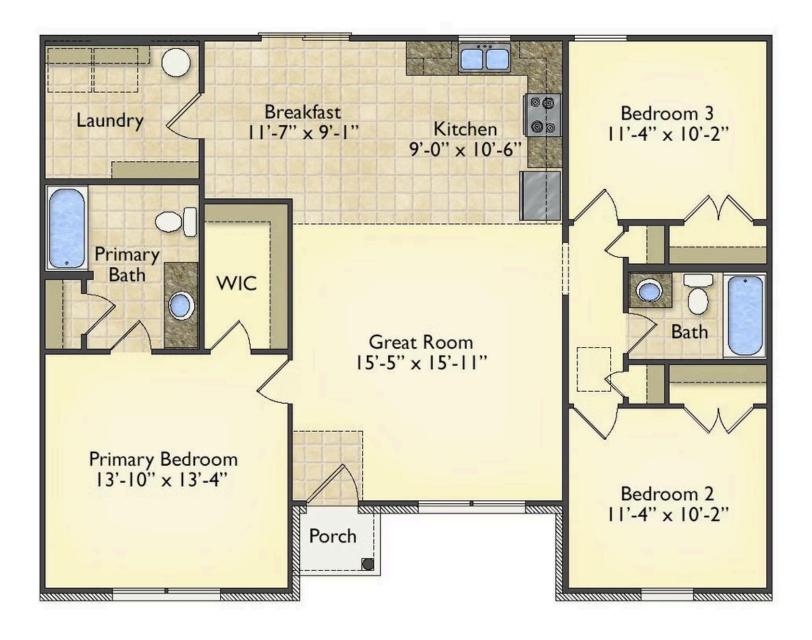

## Priced From **\$161,990**

**3 Exterior Styles Available** 

- \_□ 1,267+ Sq. Ft.
- Bedrooms
- 💮 2 Bathrooms

Imagine yourself relaxing in this wonderful split floor plan perfectly crafted for those who love to entertain. The open layout is bright and welcoming which invites you to easily flow from one space into the next. Large windows and vaulted ceiling in the great room allow plenty of natural light to illuminate the rooms with trendy flooring for a modern-day look and feel.

The heart of the layout is the kitchen, where those who love to cook will discover a large pantry to store all those comfort food ingredients. The pantry is also connected to the laundry room which makes it easy to multitask on your busy schedule. The kitchen overlooks both the cozy great room and the dining space, perfect for when you're hosting friends for a casual dinner. A sliding door opens out to the backyard where you can step into the sunshine and relish the peace and privacy as you share a meal with your family or simply start your day with a hot coffee in hand.

The three bedrooms are all large and filled with natural light including the spacious primary suite with a walk-in closet and a private bath. The secondary bedrooms can include extra features such as a ceiling fan or recessed lighting. A charming home where if you need extra storage a two-car garage can easily be added! Personalization is key to making this cozy home yours!