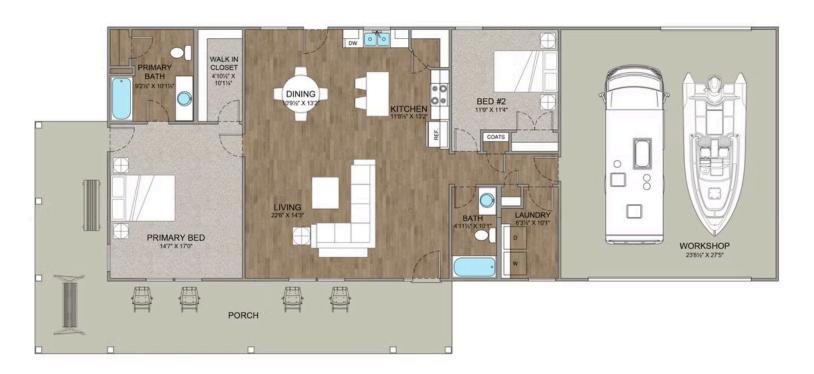

## Mustang Ranch Barndominium Williamsburg

\$258,990

**2 Exterior Styles Available** 

\_ 1,400+ Sq. Ft.

2 Bedrooms

2 Bathrooms

2 Car Garage

The Mustang Ranch is a beautiful barndominium offering 1,400 square feet of heated living space, complete with 2 bedrooms and 2 bathrooms. The open-concept layout connects the living, dining, and kitchen areas, creating a warm and inviting space perfect for family time and entertaining. The soaring 12-foot ceilings enhance the home's spaciousness and charm. The home portion of this barndominium is part of our Design By U series, meaning that the home's floorplan can be easily modified with additional bedrooms and bathrooms, depending on you and your family's needs. One of the standout features of the Mustang Ranch is its 24′ x 28′ workspace/garage with an 18′ wide door. The 18′ door is also 10′ high to accommodate a farm tractor, boat or most RV's and it has a 10′x10′ garage door on the backside of the space for drive-thru capability!. The ceilings in the workspace/garage are 12′ high. Another lifestyle plus is its stunning wraparound porch, offering 509 square feet of outdoor living space. This expansive porch is perfect for relaxing, entertaining, or simply taking in the beauty of your surroundings. With its blend of practicality and style, the Mustang Ranch is an ideal choice for those dreaming of a cozy and functional home. Home plan photo may showcase choice flooring options.