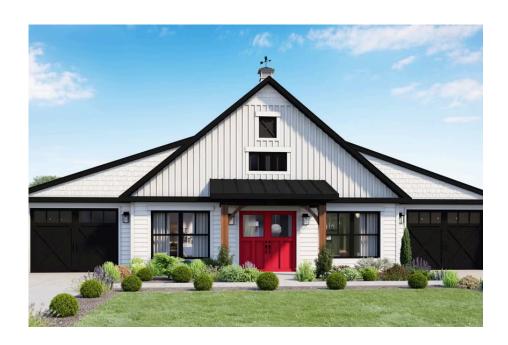

## **Hidden Valley Barndominium**Williamsburg

\$202,990

**3 Exterior Styles Available** 

பு 1,568+ Sq. Ft.

3 Bedrooms

🗎 2 Bathrooms

The Hidden Valley is a charming barndominium design that combines cozy living with modern convenience. With 1,568 square feet of heated space, this design features an open-concept layout that seamlessly connects the family room, kitchen, and dining area. It's a perfect setup for both everyday living and hosting gatherings with loved ones. The home portion of this barndominium is part of our Design By U series, meaning that the home's floorplan can be easily modified with additional bedrooms and bathrooms, depending on you and your family's needs.

This thoughtfully crafted plan also offers flexible options for attached garages, so you can customize the home to fit your needs. These are designed as 12′ x 34′ so more of a traditional garage, but with plenty of space. This particular plan has 9′ doors on each side. The flexibility of this plan is also evident in many ways, not only can the home itself be essentially "whatever you want", the side garages can be removed for just a simple Farmhouse, or you could choose one on the left side of the home and convert the right side to an inviting porch, or even consider an In-Law Suite? The functionality and choices are endless. The inviting front porch adds a warm, welcoming touch, making it easy to imagine relaxing evenings and quality time spent outdoors. The Hidden Valley is more than a house—it's a place to call home.