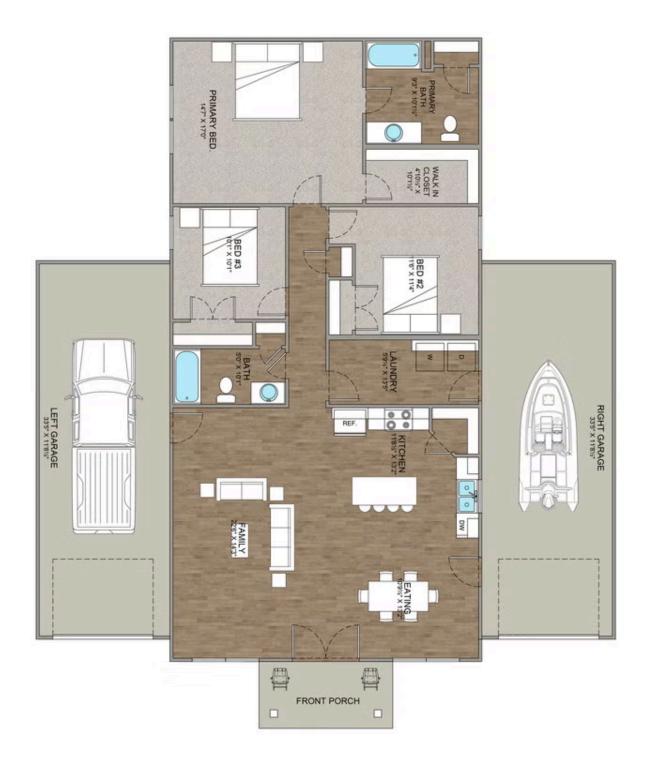

## **Hidden Valley Barndominium**Williamsburg

\$202,990

**3 Exterior Styles Available** 

பு 1,568+ Sq. Ft.

3 Bedrooms

🗎 2 Bathrooms

The Hidden Valley is a charming barndominium design that combines cozy living with modern convenience. With 1,568 square feet of heated space, this design features an open-concept layout that seamlessly connects the family room, kitchen, and dining area. It's a perfect setup for both everyday living and hosting gatherings with loved ones. The home portion of this barndominium is part of our Design By U series, meaning that the home's floorplan can be easily modified with additional bedrooms and bathrooms, depending on you and your family's needs.

This thoughtfully crafted plan also offers flexible options for attached garages, so you can customize the home to fit your needs. These are designed as 12′ x 34′ so more of a traditional garage, but with plenty of space. This particular plan has 9′ doors on each side. The flexibility of this plan is also evident in many ways, not only can the home itself be essentially "whatever you want", the side garages can be removed for just a simple Farmhouse, or you could choose one on the left side of the home and convert the right side to an inviting porch, or even consider an In-Law Suite? The functionality and choices are endless. The inviting front porch adds a warm, welcoming touch, making it easy to imagine relaxing evenings and quality time spent outdoors. The Hidden Valley is more than a house—it's a place to call home.