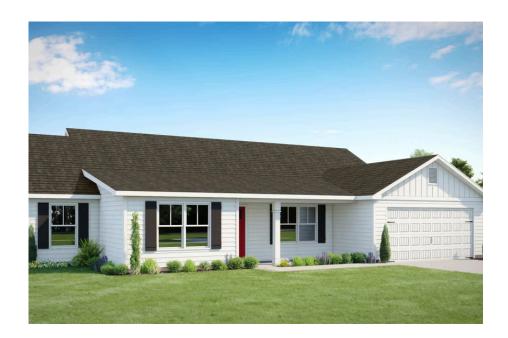

## Franklin Williamsburg

Priced From \$263,990

**1 Exterior Styles Available** 

\_ 2,054+ Sq. Ft.

4 Bedrooms

2 Bathrooms

2 Car Garage

The Franklin is designed for those who want both elegance and flexibility in their home. With four bedrooms, two bathrooms, and 2,054 square feet of thoughtfully planned space, this home is perfect for relaxing, working, or entertaining.

## Franklin Williamsburg

This brochure likely depicts actual pictures of homes that were personalized for their owners by Red Door Homes, so what is pictured may not be the Included Feature version of this Home Plan or even be an actual depiction of size, etc. due to available structural changes. Furthermore, Red Door Homes reserves the right to make changes or updates to home plans at any time, so the best information can be learned by speaking with one of our Dream Home Consultants to better understand what we have available, how you can personalize the home to your liking, and create your own Dream Home.