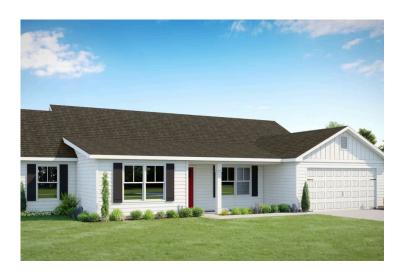

## Franklin Williamsburg

Priced From \$263,990

**1 Exterior Styles Available** 

\_ 2,054+ Sq. Ft.

4 Bedrooms

2 Bathrooms

2 Car Garage

The Franklin is designed for those who want both elegance and flexibility in their home. With four bedrooms, two bathrooms, and 2,054 square feet of thoughtfully planned space, this home is perfect for relaxing, working, or entertaining.

## Franklin Williamsburg

This brochure likely depicts actual pictures of homes that were personalized for their owners by Red Door Homes, so what is pictured may not be the Included Feature version of this Home Plan or even be an actual depiction of size, etc. due to available structural changes. Furthermore, Red Door Homes reserves the right to make changes or updates to home plans at any time, so the best information can be learned by speaking with one of our Dream Home Consultants to better understand what we have available, how you can personalize the home to your liking, and create your own Dream Home.