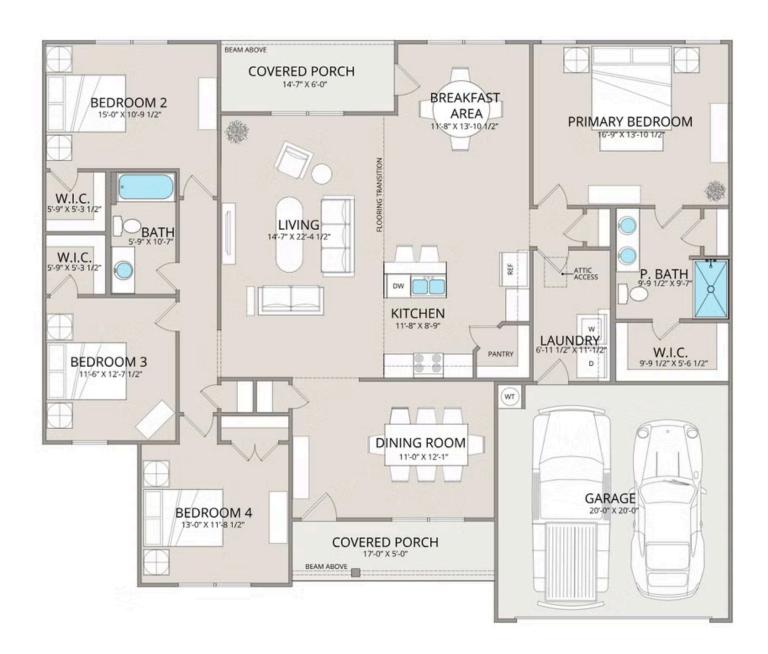

Step into the light-filled family room, which seamlessly connects to the open-concept kitchen and breakfast area—the perfect space for gathering with friends or unwinding after a long day. The gourmet kitchen features upgraded cabinetry, granite countertops, stainless steel appliances, and a sleek pull-out faucet, combining modern convenience with timeless style. A formal dining room and optional covered patio offer even more space for hosting or everyday enjoyment.

The private primary suite is a true retreat, complete with a walk-in closet and spa-inspired en-suite bathroom. Three additional bedrooms provide ample space for guests, a home office, or a personal hobby room, each with generous closet space. A centrally located full bath adds extra convenience for daily living.

With a large laundry room and a versatile flex space, the Franklin adapts to your needs—whether you're dreaming of a study, guest suite, or playroom. Stylish interior finishes, upgraded baseboards, and customizable options allow you to make this home truly your own.

The Franklin blends comfort, style, and functionality, offering a space designed to fit your lifestyle—no matter what stage of life you're in.

This brochure likely depicts actual pictures of homes that were personalized for their owners by Red Door Homes, so what is pictured may not be the Included Feature version of this Home Plan or even be an actual depiction of size, etc. due to available structural changes. Furthermore, Red Door Homes reserves the right to make changes or updates to home plans at any time, so the best information can be learned by speaking with one of our Dream Home Consultants to better understand what we have available, how you can personalize the home to your liking, and create your own Dream Home.