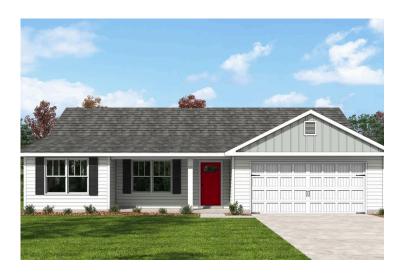

## Fountain Williamsburg

\$236,990

**3 Exterior Styles Available** 

\_ 1,704+ Sq. Ft.

4 Bedrooms

2 Bathrooms

**2 Car Garage** 

The Fountain combines modern elegance with relaxed living, offering a thoughtfully designed space that's ideal for entertaining or simply unwinding. With four bedrooms and two bathrooms, this home provides both flexibility and functionality to fit your lifestyle.

For those who love outdoor living, the option to add a covered porch offers the perfect spot to sip coffee in the morning or relax at the end of the day. The fourth bedroom can easily be transformed into a home office, study, or playroom, giving you the flexibility to adapt the space to your needs.