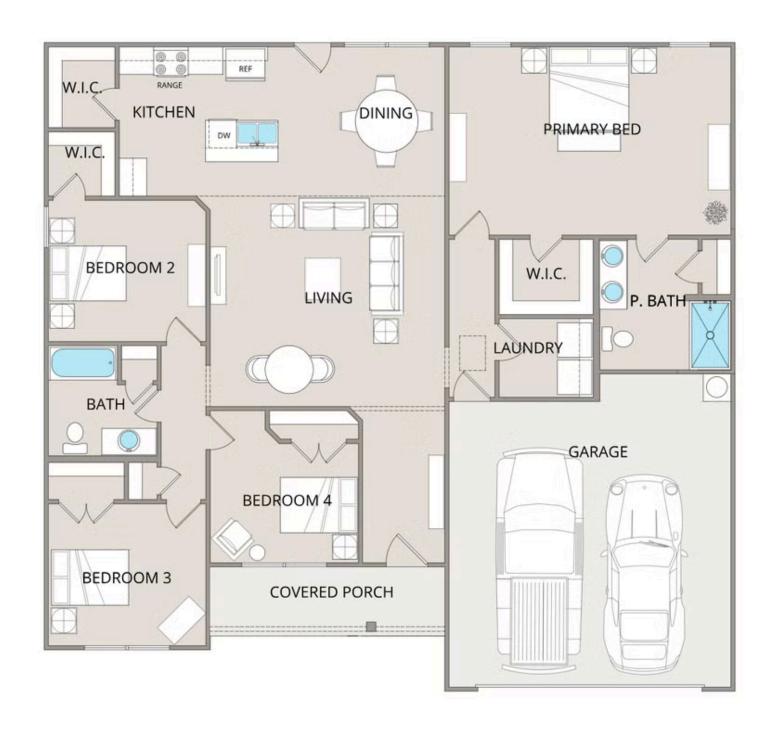

## Fountain Williamsburg

\$236,990

**3 Exterior Styles Available** 

\_ 1,704+ Sq. Ft.

4 Bedrooms

2 Bathrooms

**2 Car Garage** 

The Fountain combines modern elegance with relaxed living, offering a thoughtfully designed space that's ideal for entertaining or simply unwinding. With four bedrooms and two bathrooms, this home provides both flexibility and functionality to fit your lifestyle.

Designed with privacy in mind, the split-bedroom layout ensures a quiet retreat in the spacious primary suite, complete with a luxurious en-suite bathroom and walk-in closet. The open-concept kitchen flows seamlessly into the dining area and great room, creating a welcoming space perfect for gatherings or quiet nights in. With upgraded cabinetry, granite countertops, stainless steel appliances, and a sleek pull-out faucet, the kitchen is both stylish and practical.

For those who love outdoor living, the option to add a covered porch offers the perfect spot to sip coffee in the morning or relax at the end of the day. The fourth bedroom can easily be transformed into a home office, study, or playroom, giving you the flexibility to adapt the space to your needs.

With customization options and high-quality finishes—including upgraded baseboards, stylish interior doors, and coordinated hardware—the Fountain floorplan is designed to grow with you, offering the perfect balance of comfort, versatility, and modern design.