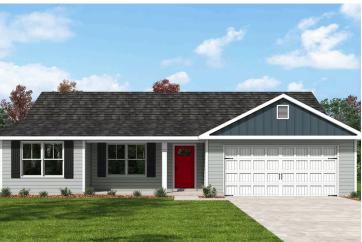

## Fountain Williamsburg

\$236,990

**3 Exterior Styles Available** 

\_ 1,704+ Sq. Ft.

4 Bedrooms

2 Bathrooms

**2 Car Garage** 

The Fountain combines modern elegance with relaxed living, offering a thoughtfully designed space that's ideal for entertaining or simply unwinding. With four bedrooms and two bathrooms, this home provides both flexibility and functionality to fit your lifestyle.

For those who love outdoor living, the option to add a covered porch offers the perfect spot to sip coffee in the morning or relax at the end of the day. The fourth bedroom can easily be transformed into a home office, study, or playroom, giving you the flexibility to adapt the space to your needs.