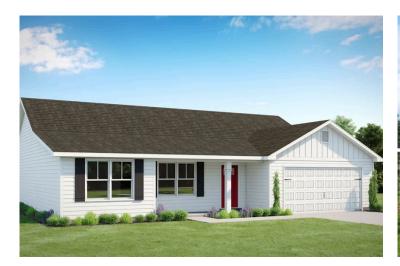

## Fountain Williamsburg

\$236,990

**3 Exterior Styles Available** 

\_ 1,704+ Sq. Ft.

4 Bedrooms

2 Bathrooms

**2 Car Garage** 

The Fountain combines modern elegance with relaxed living, offering a thoughtfully designed space that's ideal for entertaining or simply unwinding. With four bedrooms and two bathrooms, this home provides both flexibility and functionality to fit your lifestyle.

For those who love outdoor living, the option to add a covered porch offers the perfect spot to sip coffee in the morning or relax at the end of the day. The fourth bedroom can easily be transformed into a home office, study, or playroom, giving you the flexibility to adapt the space to your needs.