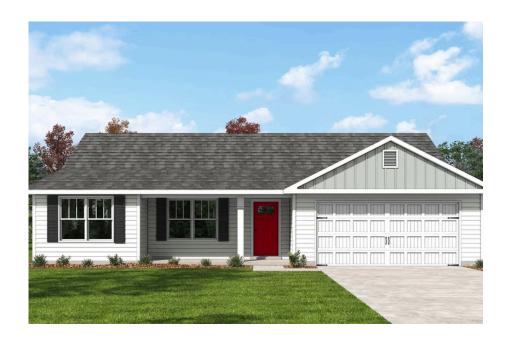

## Fountain Williamsburg

\$236,990

**3 Exterior Styles Available** 

\_ 1,704+ Sq. Ft.

4 Bedrooms

2 Bathrooms

**2 Car Garage** 

The Fountain combines modern elegance with relaxed living, offering a thoughtfully designed space that's ideal for entertaining or simply unwinding. With four bedrooms and two bathrooms, this home provides both flexibility and functionality to fit your lifestyle.

For those who love outdoor living, the option to add a covered porch offers the perfect spot to sip coffee in the morning or relax at the end of the day. The fourth bedroom can easily be transformed into a home office, study, or playroom, giving you the flexibility to adapt the space to your needs.