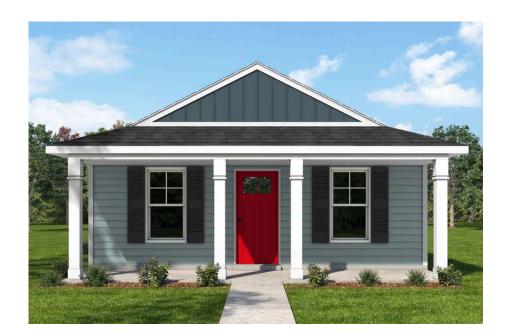

## Fletcher Williamsburg

\$125,990

**2 Exterior Styles Available** 

\_ 768+ Sq. Ft.

📇 1 - 2 Bedrooms

🗎 1 Bathrooms

The **Fletcher** floorplan offers the perfect balance of cozy charm and thoughtful design, making it a great choice for individuals, couples, or small families. With **768 square feet**, it features the flexibility of one or two bedrooms and one bathroom, allowing you to personalize the space to fit your lifestyle.

## Fletcher Williamsburg

This brochure likely depicts actual pictures of homes that were personalized for their owners by Red Door Homes, so what is pictured may not be the Included Feature version of this Home Plan or even be an actual depiction of size, etc. due to available structural changes. Furthermore, Red Door Homes reserves the right to make changes or updates to home plans at any time, so the best information can be learned by speaking with one of our Dream Home Consultants to better understand what we have available, how you can personalize the home to your liking, and create your own Dream Home.