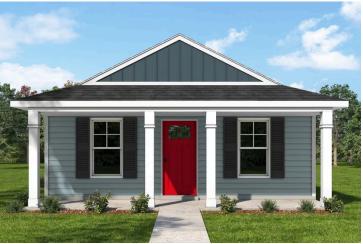

## Fletcher Williamsburg

\$125,990

**2 Exterior Styles Available** 

\_ 768+ Sq. Ft.

📇 1 - 2 Bedrooms

🗎 1 Bathrooms

The **Fletcher** floorplan offers the perfect balance of cozy charm and thoughtful design, making it a great choice for individuals, couples, or small families. With **768 square feet**, it features the flexibility of one or two bedrooms and one bathroom, allowing you to personalize the space to fit your lifestyle.