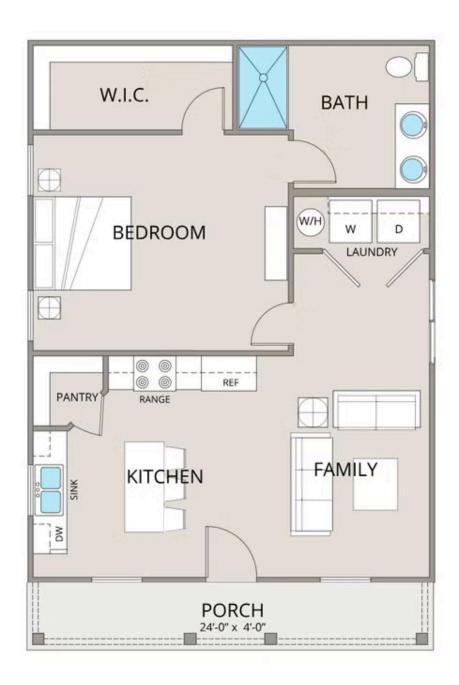

Step inside to an inviting, open-concept kitchen and family room filled with natural light. The kitchen is designed with modern features, including upgraded cabinetry, granite countertops, stainless steel appliances, and a sleek pull-out faucet. Whether you're cooking a meal or entertaining friends, this space is both functional and stylish.

The primary bedroom, tucked away at the back of the home, provides privacy and includes a spacious walk-in closet for all your storage needs. The bathroom has been upgraded for comfort, featuring a large fiberglass shower, raised-height vanity, and elegant finishes that bring a spa-like feel to your daily routine.

A dedicated laundry room adds convenience to everyday life, and with custom interior details like upgraded baseboards, stylish door options, and coordinated hardware, the Fletcher floorplan feels polished from top to bottom. Designed for both comfort and practicality, this home is the perfect place to relax, gather, and make your own.