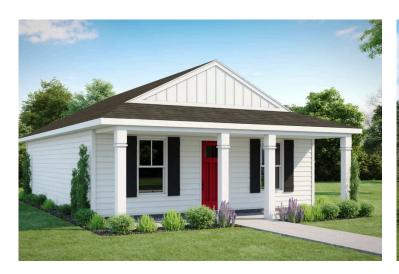

## Fletcher Williamsburg

\$125,990

**2 Exterior Styles Available** 

\_ 768+ Sq. Ft.

📇 1 - 2 Bedrooms

🗎 1 Bathrooms

The **Fletcher** floorplan offers the perfect balance of cozy charm and thoughtful design, making it a great choice for individuals, couples, or small families. With **768 square feet**, it features the flexibility of one or two bedrooms and one bathroom, allowing you to personalize the space to fit your lifestyle.

## Fletcher Williamsburg

This brochure likely depicts actual pictures of homes that were personalized for their owners by Red Door Homes, so what is pictured may not be the Included Feature version of this Home Plan or even be an actual depiction of size, etc. due to available structural changes. Furthermore, Red Door Homes reserves the right to make changes or updates to home plans at any time, so the best information can be learned by speaking with one of our Dream Home Consultants to better understand what we have available, how you can personalize the home to your liking, and create your own Dream Home.