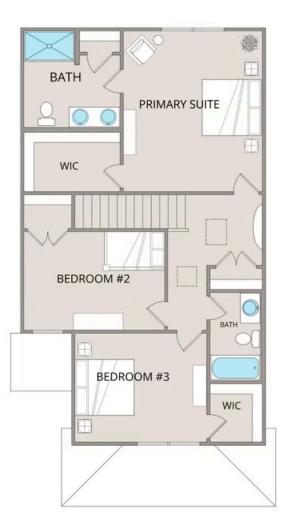

Upstairs, the spacious primary suite features a large walk-in closet and an upgraded en-suite bathroom with a fiberglass shower, raised-height vanity, and modern finishes. Two additional bedrooms provide flexibility for guests, a home office, or extra storage, each offering generous closet space.