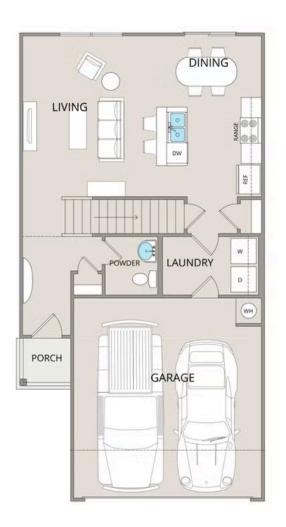

Step inside to an open-concept main floor, where the living, dining, and kitchen areas flow together seamlessly, creating a warm and inviting atmosphere. The kitchen is designed with upgraded cabinetry, granite countertops, stainless steel appliances, and a sleek pull-out faucet, making it both stylish and practical. A conveniently located laundry room and half bathroom add ease to everyday routines.

Upstairs, the spacious primary suite features a large walk-in closet and an upgraded en-suite bathroom with a fiberglass shower, raised-height vanity, and modern finishes. Two additional bedrooms provide flexibility for guests, a home office, or extra storage, each offering generous closet space.

With a versatile layout and customizable options, the Farmville is designed to fit your lifestyle. From upgraded baseboards and stylish interior doors to coordinated hardware and high-quality finishes, every detail enhances both aesthetics and functionality.