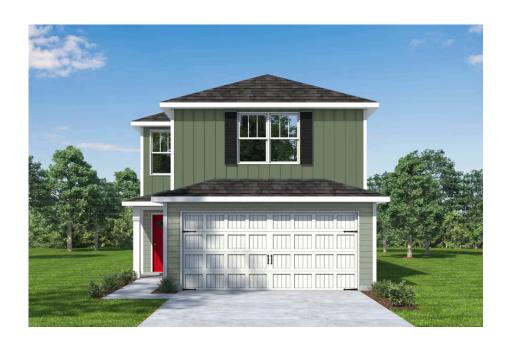

## Farmville Williamsburg

\$221,990

**2 Exterior Styles Available** 

\_ 1,539+ Sq. Ft.

3 Bedrooms

😑 2 Car Garage

The Farmville is a charming two-story home that balances comfort and functionality, offering three bedrooms, two and a half bathrooms, and a two-car garage across 1,539 square feet of well-planned living space.

The Farmville is more than just a house—it's a space designed for comfort, convenience, and the opportunity to make it truly your own.

This brochure likely depicts actual pictures of homes that were personalized for their owners by Red Door Homes, so what is pictured may not be the Included Feature version of this Home Plan or even be an actual depiction of size, etc. due to available structural changes. Furthermore, Red Door Homes reserves the right to make changes or updates to home plans at any time, so the best information can be learned by speaking with one of our Dream Home Consultants to better understand what we have available, how you can personalize the home to your liking, and create your own Dream Home.