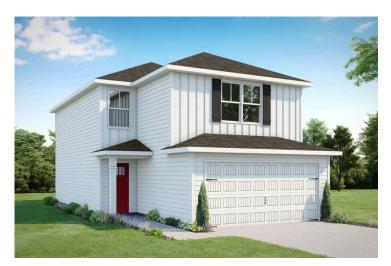

## Farmville Williamsburg

\$221,990

**2 Exterior Styles Available** 

\_ 1,539+ Sq. Ft.

3 Bedrooms

😑 2 Car Garage

The Farmville is a charming two-story home that balances comfort and functionality, offering three bedrooms, two and a half bathrooms, and a two-car garage across 1,539 square feet of well-planned living space.

## Farmville Williamsburg

This brochure likely depicts actual pictures of homes that were personalized for their owners by Red Door Homes, so what is pictured may not be the Included Feature version of this Home Plan or even be an actual depiction of size, etc. due to available structural changes. Furthermore, Red Door Homes reserves the right to make changes or updates to home plans at any time, so the best information can be learned by speaking with one of our Dream Home Consultants to better understand what we have available, how you can personalize the home to your liking, and create your own Dream Home.