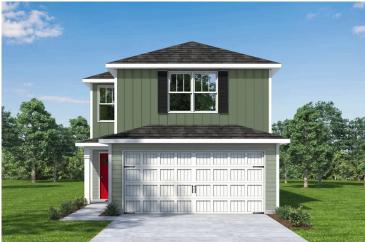

## Farmville Williamsburg

\$221,990

**2 Exterior Styles Available** 

\_ 1,539+ Sq. Ft.

3 Bedrooms

😑 2 Car Garage

The Farmville is a charming two-story home that balances comfort and functionality, offering three bedrooms, two and a half bathrooms, and a two-car garage across 1,539 square feet of well-planned living space.

## Farmville Williamsburg

This brochure likely depicts actual pictures of homes that were personalized for their owners by Red Door Homes, so what is pictured may not be the Included Feature version of this Home Plan or even be an actual depiction of size, etc. due to available structural changes. Furthermore, Red Door Homes reserves the right to make changes or updates to home plans at any time, so the best information can be learned by speaking with one of our Dream Home Consultants to better understand what we have available, how you can personalize the home to your liking, and create your own Dream Home.