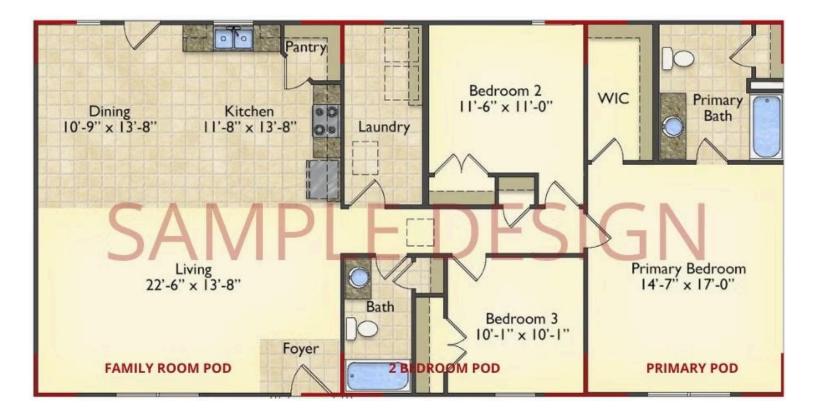

## Call for Price

- **11 Exterior Styles Available**
- \_ \_ 983+ Sq. Ft.
- 📇 1 6 Bedrooms
- 🚊 1 3 Bathrooms

DesignByU! Our newest DesignByU Plan System is a unique and cost effective solution with the PRIMARY focus being the ability to Personally Design YOUR Dream Home using our plan pieces or pre-designed home sections. With this DesignByU concept, there are a wide range of plan pieces for you to assemble to create a unique floor plan that best fits YOUR family and YOUR budget. There are hundreds of variations allowing you to piece together your Dream Home!

This method of design is a NEW and Innovative way to personalize your home. No more starting from scratch on a plan or trying to re-configure a singular floorplan to work for your family and budget. Using predesigned and inter-connecting home parts, our DesignByU System gives you the ability to assemble/design the home that you want and the home that is RIGHT for you!