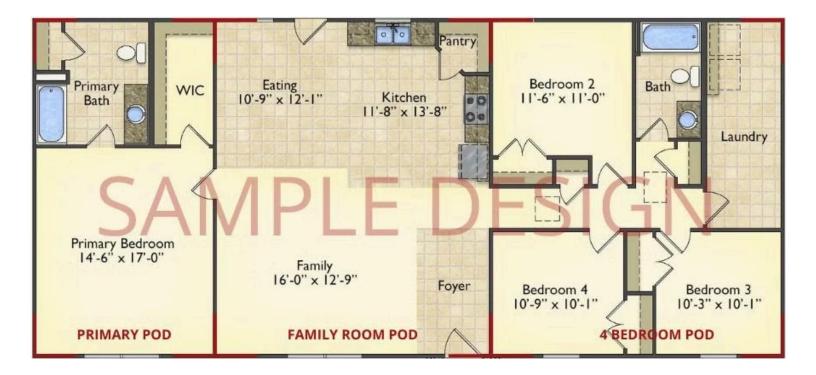

## Call for Price

- **11 Exterior Styles Available**
- \_ \_ 983+ Sq. Ft.
- 📇 1 6 Bedrooms
- 🚊 1 3 Bathrooms

DesignByU! Our newest DesignByU Plan System is a unique and cost effective solution with the PRIMARY focus being the ability to Personally Design YOUR Dream Home using our plan pieces or pre-designed home sections. With this DesignByU concept, there are a wide range of plan pieces for you to assemble to create a unique floor plan that best fits YOUR family and YOUR budget. There are hundreds of variations allowing you to piece together your Dream Home!

This method of design is a NEW and Innovative way to personalize your home. No more starting from scratch on a plan or trying to re-configure a singular floorplan to work for your family and budget. Using predesigned and inter-connecting home parts, our DesignByU System gives you the ability to assemble/design the home that you want and the home that is RIGHT for you!