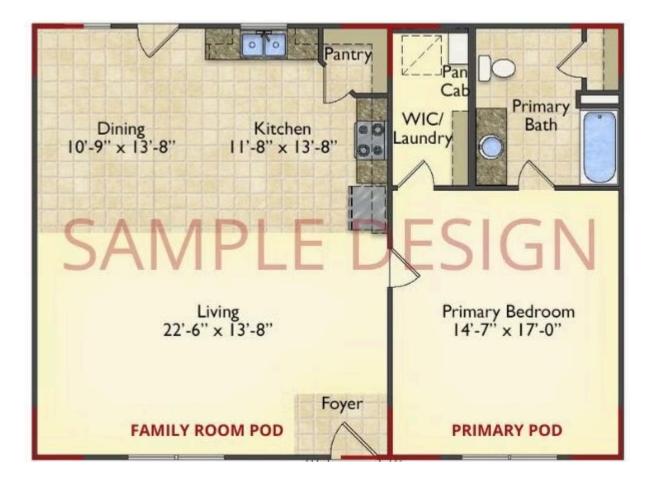

## Call for Price

- **11 Exterior Styles Available**
- \_ \_ 983+ Sq. Ft.
- 📇 1 6 Bedrooms
- 🚊 1 3 Bathrooms

DesignByU! Our newest DesignByU Plan System is a unique and cost effective solution with the PRIMARY focus being the ability to Personally Design YOUR Dream Home using our plan pieces or pre-designed home sections. With this DesignByU concept, there are a wide range of plan pieces for you to assemble to create a unique floor plan that best fits YOUR family and YOUR budget. There are hundreds of variations allowing you to piece together your Dream Home!

This method of design is a NEW and Innovative way to personalize your home. No more starting from scratch on a plan or trying to re-configure a singular floorplan to work for your family and budget. Using predesigned and inter-connecting home parts, our DesignByU System gives you the ability to assemble/design the home that you want and the home that is RIGHT for you!