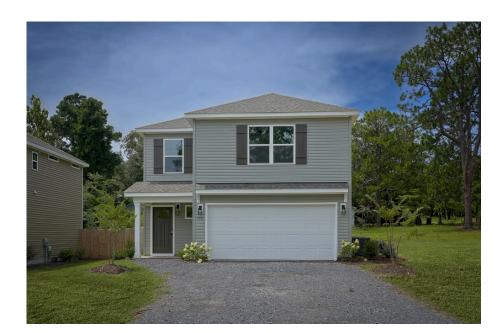

## Conway Williamsburg

\$195,990

**2 Exterior Styles Available** 

பு 1,539+ Sq. Ft.

3 Bedrooms

2.5 Bathrooms

🖴 2 Car Garage

Introducing the "Conway" - a charming two-story home designed for comfort and functionality. This cozy home boasts three bedrooms, two and a half bathrooms, and a convenient two-car garage, all spread across 1539 square feet of living space.

Step inside to discover the inviting main floor, featuring an open-concept layout seamlessly blending the living, dining, and kitchen areas. Adjacent to the kitchen lies a convenient laundry room and a half bathroom, adding practicality to everyday living.

On the second floor, you'll find a spacious primary suite complete with a large walk-in closet for ample storage. Additionally, two more bedrooms offer plenty of room for family or guests, each equipped with its own spacious closet.

With its thoughtful design and comfortable living spaces, the "Conway" is the ideal retreat for those seeking both togetherness and functionality in their home. Imagine the "Conway" on build on your land, just the way you want it.