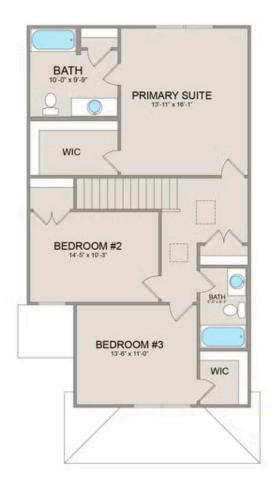

On the second floor, you'll find a spacious primary suite complete with a large walk-in closet for ample storage. Additionally, two more bedrooms offer plenty of room for family or guests, each equipped with its own spacious closet.

MAIN UPPER

This brochure likely depicts actual pictures of homes that were personalized for their owners by Red Door Homes, so what is pictured may not be the Included Feature version of this Home Plan or even be an actual depiction of size, etc. due to available structural changes. Furthermore, Red Door Homes reserves the right to make changes or updates to home plans at any time, so the best information can be learned by speaking with one of our Dream Home Consultants to better understand what we have available, how you can personalize the home to your liking, and create your own Dream Home.