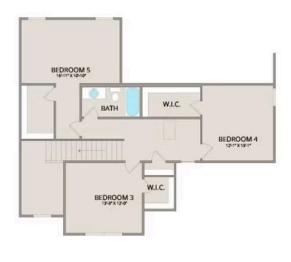

Upstairs, you'll find three spacious bedrooms, each with its own walk-in closet, along with a versatile bonus room available as a choice. Customize it as an office, craft room, or media haven. The new choice to add a full bath to the bonus room enhances its usability even further.

## Chapel Hill Williamsburg

MAIN UPPER

This brochure likely depicts actual pictures of homes that were personalized for their owners by Red Door Homes, so what is pictured may not be the Included Feature version of this Home Plan or even be an actual depiction of size, etc. due to available structural changes. Furthermore, Red Door Homes reserves the right to make changes or updates to home plans at any time, so the best information can be learned by speaking with one of our Dream Home Consultants to better understand what we have available, how you can personalize the home to your liking, and create your own Dream Home.