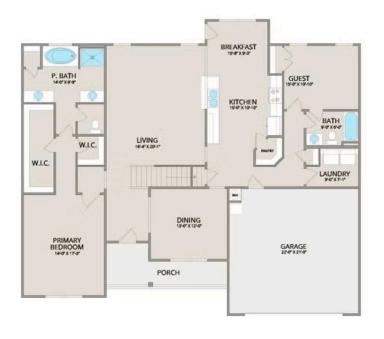

Step inside and enjoy the luxurious primary suite on the first floor, complete with two walk-in closets and a spa-like bathroom. The extended first-floor suite option now includes an additional bath, providing even more flexibility. The kitchen offers plenty of space for entertaining, while the covered rear porch is perfect for relaxing with your favorite beverage.

Upstairs, you'll find three spacious bedrooms, each with its own walk-in closet, along with a versatile bonus room available as a choice. Customize it as an office, craft room, or media haven. The new choice to add a full bath to the bonus room enhances its usability even further.

The Chapel Hill still includes thoughtful touches throughout to enhance your living experience. Updated floor plans, elevations, and structural choices— such as the extended suite and bonus room options— are now available. Explore the new interactive floorplans and make this home truly yours.

## Chapel Hill Williamsburg

MAIN UPPER

This brochure likely depicts actual pictures of homes that were personalized for their owners by Red Door Homes, so what is pictured may not be the Included Feature version of this Home Plan or even be an actual depiction of size, etc. due to available structural changes. Furthermore, Red Door Homes reserves the right to make changes or updates to home plans at any time, so the best information can be learned by speaking with one of our Dream Home Consultants to better understand what we have available, how you can personalize the home to your liking, and create your own Dream Home.