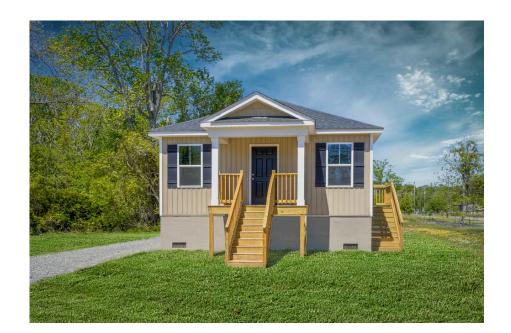

## **Avery**Williamsburg

\$109,990

**5 Exterior Styles Available** 

பு 768+ Sq. Ft.

1 - 2 Bedrooms

🗎 1 Bathrooms

A warm welcome to the "Avery" floorplan: a cozy yet functional living space perfect for individuals or small families. With 768 square feet, it offers flexibility with either one or two bedrooms and one bathroom, making it suitable for various lifestyles.

## **Avery**Williamsburg

Classic

Farmhouse

Craftsman

Modern

This brochure likely depicts actual pictures of homes that were personalized for their owners by Red Door Homes, so what is pictured may not be the Included Feature version of this Home Plan or even be an actual depiction of size, etc. due to available structural changes. Furthermore, Red Door Homes reserves the right to make changes or updates to home plans at any time, so the best information can be learned by speaking with one of our Dream Home Consultants to better understand what we have available, how you can personalize the home to your liking, and create your own Dream Home.