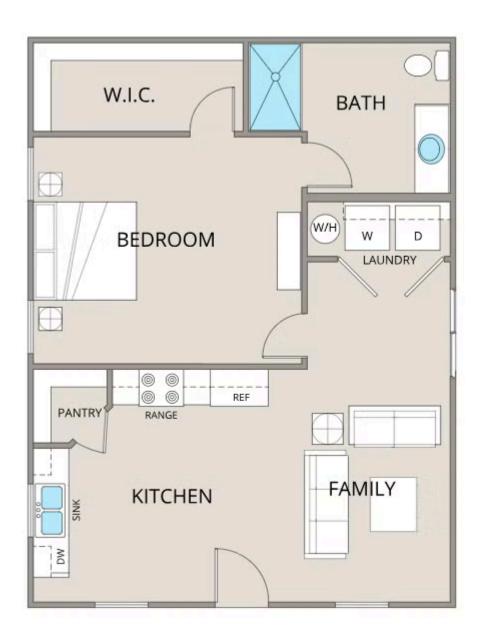

## **Avery**Williamsburg

\$109,990

**5 Exterior Styles Available** 

பு 768+ Sq. Ft.

1 - 2 Bedrooms

🗎 1 Bathrooms

A warm welcome to the "Avery" floorplan: a cozy yet functional living space perfect for individuals or small families. With 768 square feet, it offers flexibility with either one or two bedrooms and one bathroom, making it suitable for various lifestyles.

Upon entering, you'll find yourself in an open-concept kitchen and family room, where natural light pours in, creating an inviting atmosphere. The kitchen is equipped with modern amenities and ample counter space, ideal for both cooking and entertaining.

Tucked away at the back of the house is the bedroom, strategically placed to maximize space and privacy. The primary bedroom boasts a spacious walk-in closet, providing plenty of storage for your belongings.

Convenience is key in the Avery floorplan, as it includes a dedicated laundry room, making chores a breeze. Whether you're starting your day or winding down in the evening, this thoughtfully designed layout offers comfort and functionality for everyday living.