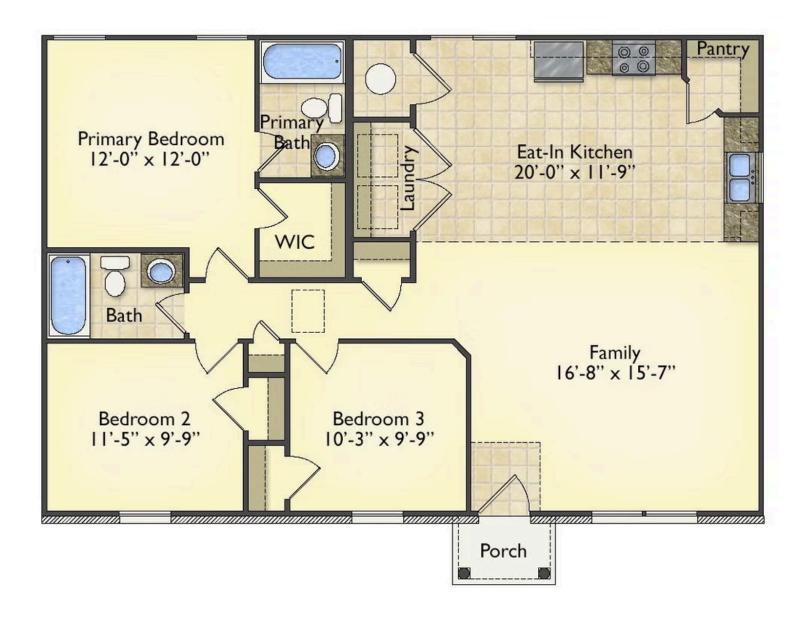

## Aspen Williamsburg

\$149,990

**2 Exterior Styles Available** 

\_ 1,176+ Sq. Ft.

**3 Bedrooms** 

The Aspen is a cozy, one-story plan with an open layout that is bright and welcoming and invites you to easily flow from one space into the next. This plan offers 3 bedrooms and 2 full baths with a spacious great room that opens up to the eat-in kitchen. Personalize this plan to turn this kitchen into your own luxury kitchen perfect for entertaining. You can even add a garage, or a covered porch to wake up and watch the sunrise with a cup of joe. With endless opportunities, you can turn this versatile plan into your own dream home.