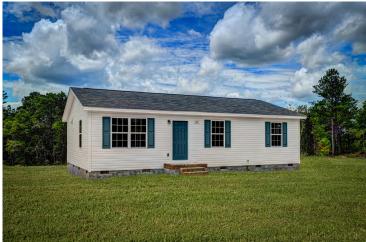

## Aspen Williamsburg

\$149,990

**2 Exterior Styles Available** 

\_ 1,176+ Sq. Ft.

**3 Bedrooms** 

The Aspen is a cozy, one-story plan with an open layout that is bright and welcoming and invites you to easily flow from one space into the next. This plan offers 3 bedrooms and 2 full baths with a spacious great room that opens up to the eat-in kitchen. Personalize this plan to turn this kitchen into your own luxury kitchen perfect for entertaining. You can even add a garage, or a covered porch to wake up and watch the sunrise with a cup of joe. With endless opportunities, you can turn this versatile plan into your own dream home.