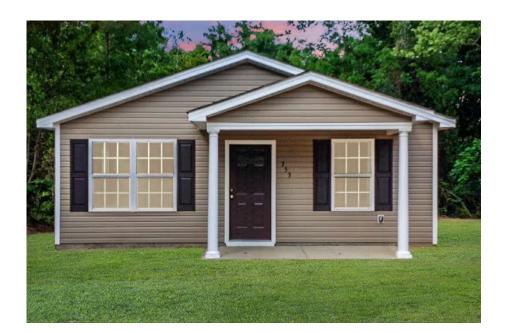

## Aspen Williamsburg

\$149,990

**2 Exterior Styles Available** 

\_ 1,176+ Sq. Ft.

**3 Bedrooms** 

The Aspen is a cozy, one-story plan with an open layout that is bright and welcoming and invites you to easily flow from one space into the next. This plan offers 3 bedrooms and 2 full baths with a spacious great room that opens up to the eat-in kitchen. Personalize this plan to turn this kitchen into your own luxury kitchen perfect for entertaining. You can even add a garage, or a covered porch to wake up and watch the sunrise with a cup of joe. With endless opportunities, you can turn this versatile plan into your own dream home.

## Aspen Williamsburg

Craftsman Classic