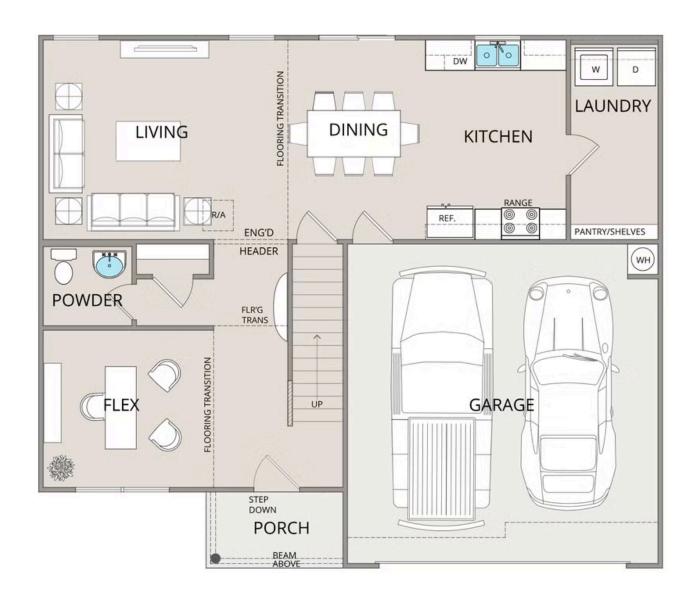

## Westover

\$245,990

**5 Exterior Styles Available** 

\_ 2,158+ Sq. Ft.

4 Bedrooms

2.5 Bathrooms

🖴 2 Car Garage

The Westover will win you over! This spacious home offers 4 bedrooms and 2.5 baths. This plan has become a favorite of many potential homeowners, so much so that we made it one of our model homes! The first floor of this split-level plan keeps the conversation from room to room with its open design featuring the gourmet kitchen, breakfast room, and great room. The primary suite features a private bath and spacious walk-in closet, providing a cozy retreat area to come home to after a long day at work. The upstairs loft space is the perfect spot for a quiet homework space, a reading nook or even an additional great room. One of our favorite features is having the option to move the utility room to the second floor for added convenience! The Westover has everything you need to make your dream home a reality!

## Westover Chester

This brochure likely depicts actual pictures of homes that were personalized for their owners by Red Door Homes, so what is pictured may not be the Included Feature version of this Home Plan or even be an actual depiction of size, etc. due to available structural changes. Furthermore, Red Door Homes reserves the right to make changes or updates to home plans at any time, so the best information can be learned by speaking with one of our Dream Home Consultants to better understand what we have available, how you can personalize the home to your liking, and create your own Dream Home.