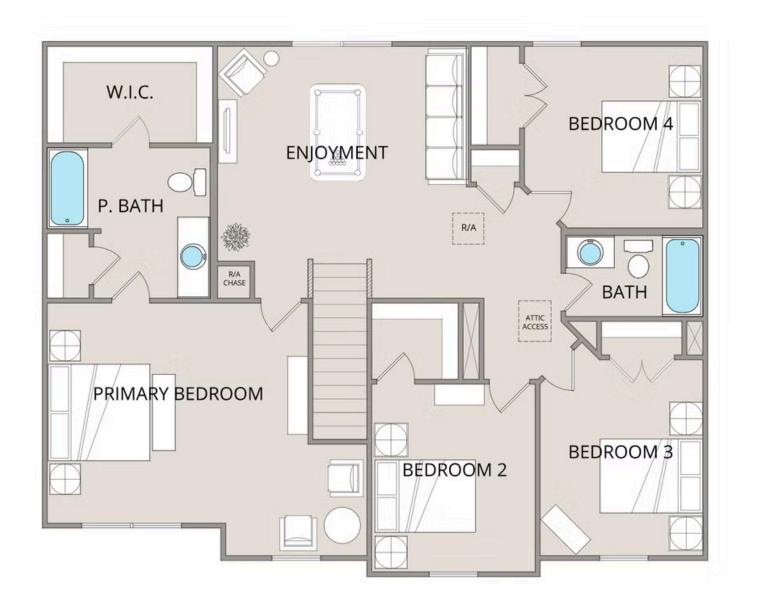

## Westover

\$245,990

**5 Exterior Styles Available** 

\_ 2,158+ Sq. Ft.

4 Bedrooms

2.5 Bathrooms

🖴 2 Car Garage

The Westover will win you over! This spacious home offers 4 bedrooms and 2.5 baths. This plan has become a favorite of many potential homeowners, so much so that we made it one of our model homes! The first floor of this split-level plan keeps the conversation from room to room with its open design featuring the gourmet kitchen, breakfast room, and great room. The primary suite features a private bath and spacious walk-in closet, providing a cozy retreat area to come home to after a long day at work. The upstairs loft space is the perfect spot for a quiet homework space, a reading nook or even an additional great room. One of our favorite features is having the option to move the utility room to the second floor for added convenience! The Westover has everything you need to make your dream home a reality!

## Westover Chester

This brochure likely depicts actual pictures of homes that were personalized for their owners by Red Door Homes, so what is pictured may not be the Included Feature version of this Home Plan or even be an actual depiction of size, etc. due to available structural changes. Furthermore, Red Door Homes reserves the right to make changes or updates to home plans at any time, so the best information can be learned by speaking with one of our Dream Home Consultants to better understand what we have available, how you can personalize the home to your liking, and create your own Dream Home.