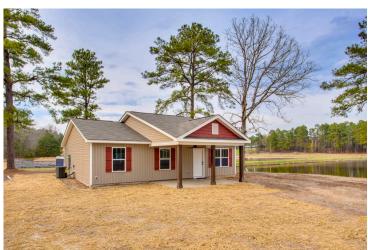

## Tynedale



\$162,990

**2 Exterior Styles Available** 

\_ 1,326+ Sq. Ft.

3 Bedrooms

This charming floor plan creates the perfect space for spending the night in and relaxing, or entertaining family and loved ones. The Tynedale offers 3 bedrooms and 2 bathrooms including a primary suite with a stunning bathroom and walk-in closet. The heart of the home is the great room with a vaulted ceiling that opens up to a beautiful kitchen and dining room. Add a covered porch to enjoy summer night grilling out with family and loved ones or create a storage space with the option to add a garage. This floor plan is customizable to meet your needs and fulfill all your dreams.



## Tynedale Chester





Classic Craftsman



## Tynedale Chester



This brochure likely depicts actual pictures of homes that were personalized for their owners by Red Door Homes, so what is pictured may not be the Included Feature version of this Home Plan or even be an actual depiction of size, etc. due to available structural changes. Furthermore, Red Door Homes reserves the right to make changes or updates to home plans at any time, so the best information can be learned by speaking with one of our Dream Home Consultants to better understand what we have available, how you can personalize the home to your liking, and create your own Dream Home.