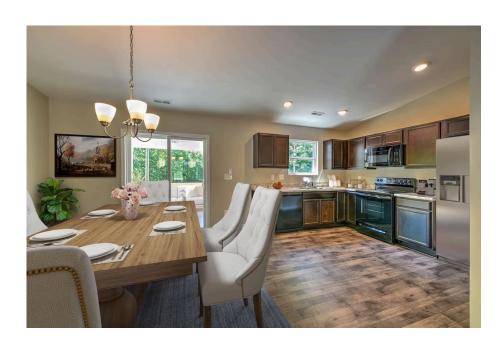

## Tynedale

\$162,990

**2 Exterior Styles Available** 

\_ 1,326+ Sq. Ft.

3 Bedrooms

This charming floor plan creates the perfect space for spending the night in and relaxing, or entertaining family and loved ones. The Tynedale offers 3 bedrooms and 2 bathrooms including a primary suite with a stunning bathroom and walk-in closet. The heart of the home is the great room with a vaulted ceiling that opens up to a beautiful kitchen and dining room. Add a covered porch to enjoy summer night grilling out with family and loved ones or create a storage space with the option to add a garage. This floor plan is customizable to meet your needs and fulfill all your dreams.