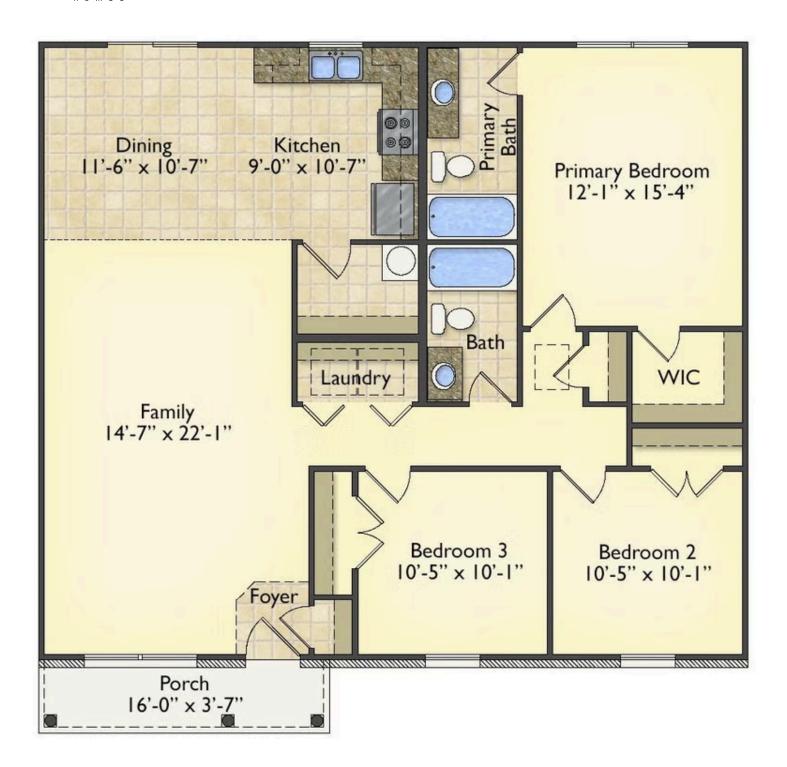

## Tynedale

\$162,990

**2 Exterior Styles Available** 

\_ 1,326+ Sq. Ft.

3 Bedrooms

This charming floor plan creates the perfect space for spending the night in and relaxing, or entertaining family and loved ones. The Tynedale offers 3 bedrooms and 2 bathrooms including a primary suite with a stunning bathroom and walk-in closet. The heart of the home is the great room with a vaulted ceiling that opens up to a beautiful kitchen and dining room. Add a covered porch to enjoy summer night grilling out with family and loved ones or create a storage space with the option to add a garage. This floor plan is customizable to meet your needs and fulfill all your dreams.