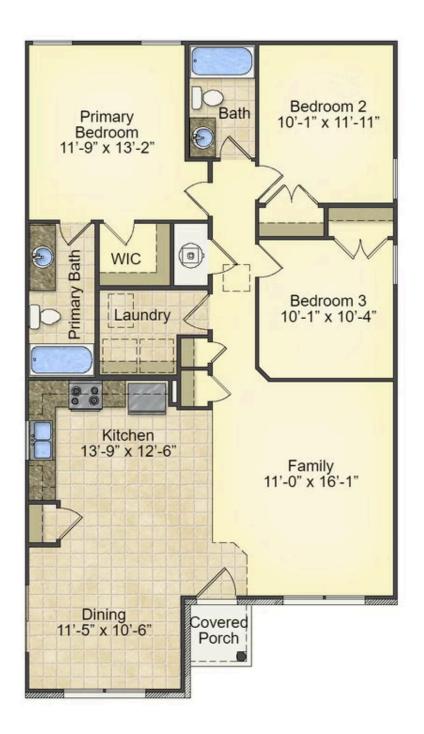

## Priced From **\$158,990**

**3 Exterior Styles Available** 

- \_□ 1,260+ Sq. Ft.
- Bedrooms
- 🚊 2 Bathrooms

This charming floor plan creates the perfect space for relaxing and watching the game, or hosting an evening with family and loved ones. Just imagine coming home and enjoying a warm summer evening from the comfort of your front porch. The Pine offers 3 bedrooms and 2 bathrooms including a primary suite with a beautiful bathroom and walk-in closet. The spacious great room opens up to the dining room and kitchen with an optional kitchen island that creates the perfect place to spend an evening with the kids or hosting game night with your friends. This floor plan is customizable to meet your needs and fulfill all your dreams.