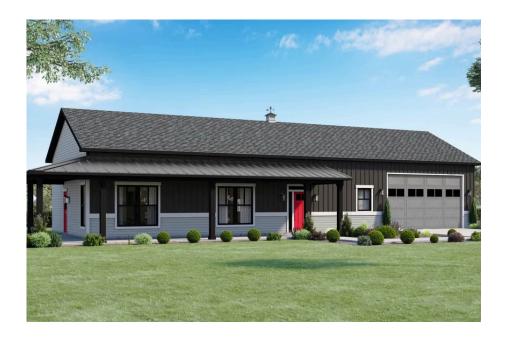

## **Mustang Ranch Barndominium**

Chester

## Priced From **\$258,990**

- 2 Exterior Styles Available
- \_□ 1,400+ Sq. Ft.
- 2 Bedrooms
- 💮 2 Bathrooms
- 📇 2 Car Garage

The Mustang Ranch is a beautiful barndominium offering 1,400 square feet of heated living space, complete with 2 bedrooms and 2 bathrooms. The open-concept layout connects the living, dining, and kitchen areas, creating a warm and inviting space perfect for family time and entertaining. The soaring 12-foot ceilings enhance the home's spaciousness and charm. The home portion of this barndominium is part of our Design By U series, meaning that the home's floorplan can be easily modified with additional bedrooms and bathrooms, depending on you and your family's needs. One of the standout features of the Mustang Ranch is its 24' x 28' workspace/garage with an 18' wide door. The 18' door is also 10' high to accommodate a farm tractor, boat or most RV's and it has a 10'x10' garage door on the backside of the space for drive-thru capability!. The ceilings in the workspace/garage are 12' high. Another lifestyle plus is its stunning wraparound porch, offering 509 square feet of outdoor living space. This expansive porch is perfect for relaxing, entertaining, or simply taking in the beauty of your surroundings. With its blend of practicality and style, the Mustang Ranch is an ideal choice for those dreaming of a cozy and functional home. Home plan photo may showcase choice flooring options.