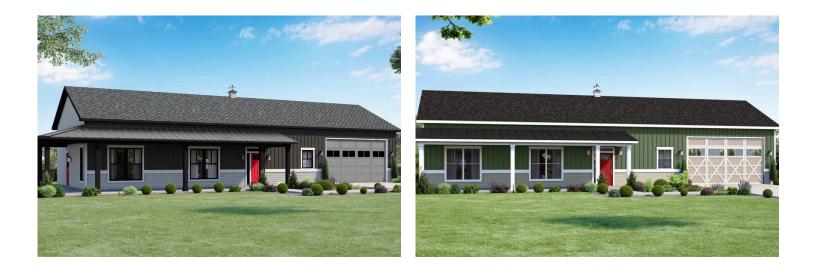

## Priced From **\$258,990**

- 2 Exterior Styles Available
- \_□ 1,400+ Sq. Ft.
- 2 Bedrooms
- 💮 2 Bathrooms
- 📇 2 Car Garage

The Mustang Ranch is a beautiful barndominium offering 1,400 square feet of heated living space, complete with 2 bedrooms and 2 bathrooms. The open-concept layout connects the living, dining, and kitchen areas, creating a warm and inviting space perfect for family time and entertaining. The soaring 12-foot ceilings enhance the home's spaciousness and charm. The home portion of this barndominium is part of our Design By U series, meaning that the home's floorplan can be easily modified with additional bedrooms and bathrooms, depending on you and your family's needs. One of the standout features of the Mustang Ranch is its 24' x 28' workspace/garage with an 18' wide door. The 18' door is also 10' high to accommodate a farm tractor, boat or most RV's and it has a 10'x10' garage door on the backside of the space for drive-thru capability!. The ceilings in the workspace/garage are 12' high. Another lifestyle plus is its stunning wraparound porch, offering 509 square feet of outdoor living space. This expansive porch is perfect for relaxing, entertaining, or simply taking in the beauty of your surroundings. With its blend of practicality and style, the Mustang Ranch is an ideal choice for those dreaming of a cozy and functional home. Home plan photo may showcase choice flooring options.