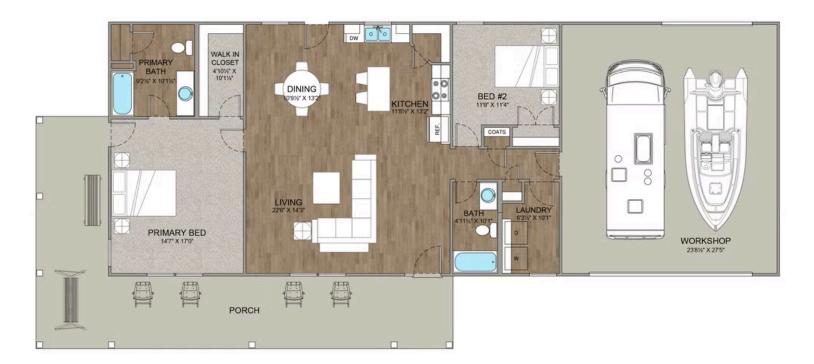

## Priced From **\$258,990**

- 2 Exterior Styles Available
- \_□ 1,400+ Sq. Ft.
- 2 Bedrooms
- 💮 2 Bathrooms
- 📇 2 Car Garage

The Mustang Ranch is a beautiful barndominium offering 1,400 square feet of heated living space, complete with 2 bedrooms and 2 bathrooms. The open-concept layout connects the living, dining, and kitchen areas, creating a warm and inviting space perfect for family time and entertaining. The soaring 12-foot ceilings enhance the home's spaciousness and charm. The home portion of this barndominium is part of our Design By U series, meaning that the home's floorplan can be easily modified with additional bedrooms and bathrooms, depending on you and your family's needs. One of the standout features of the Mustang Ranch is its 24' x 28' workspace/garage with an 18' wide door. The 18' door is also 10' high to accommodate a farm tractor, boat or most RV's and it has a 10'x10' garage door on the backside of the space for drive-thru capability!. The ceilings in the workspace/garage are 12' high. Another lifestyle plus is its stunning wraparound porch, offering 509 square feet of outdoor living space. This expansive porch is perfect for relaxing, entertaining, or simply taking in the beauty of your surroundings. With its blend of practicality and style, the Mustang Ranch is an ideal choice for those dreaming of a cozy and functional home. Home plan photo may showcase choice flooring options.