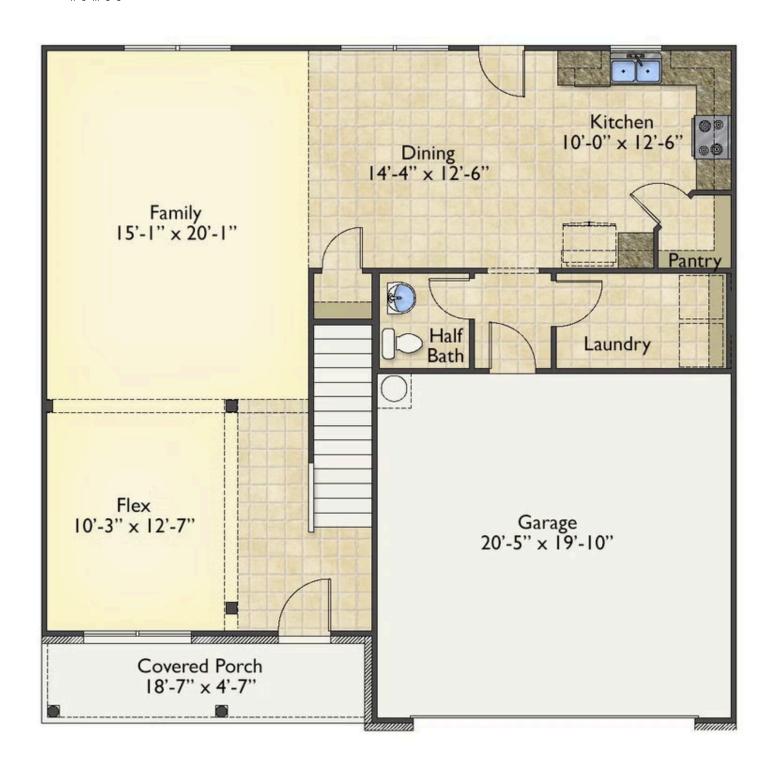

## **Montclaire Chester**

\$259,990

**2 Exterior Styles Available** 

\_ 2,357+ Sq. Ft.

4 Bedrooms

2.5 Bathrooms

😑 2 Car Garage

The Montclaire was designed with today's busy lifestyle in mind. Wide open living keeps the conversation flowing with a spacious great room open to the eating area and kitchen with plenty of cooking and counter space. A large utility room off the garage keeps the mess in check with a convenient powder room across the hall. After a long day relax and rejuvenate in your large primary suite with primary bath and enough closet space for all of your shoes and his baseball hat collection. The upstairs loft area is the perfect spot for family game night or just a quiet space to finish a book. The best home is the one you don't ever want to leave.