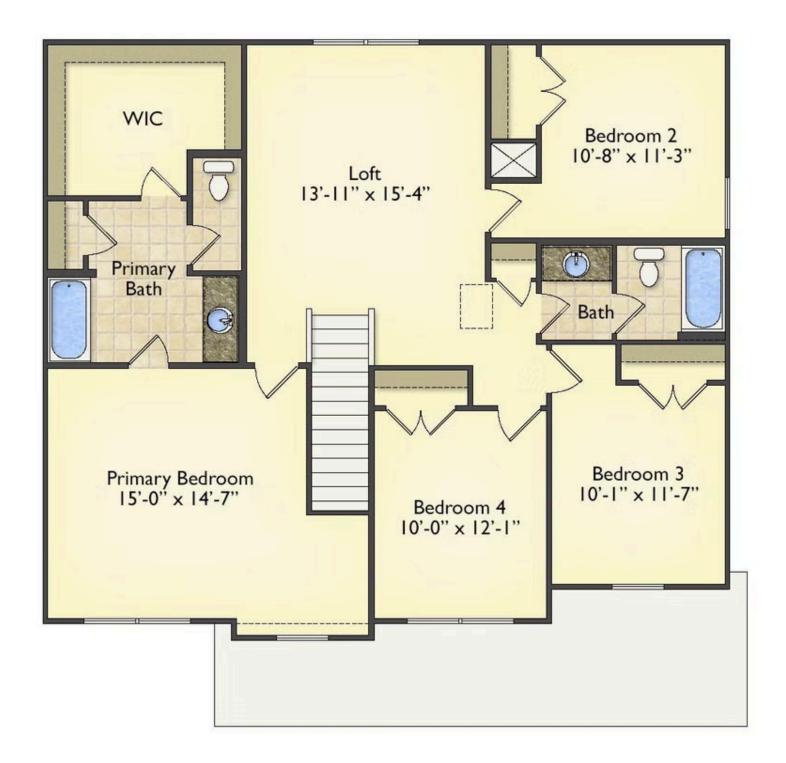

## **Montclaire Chester**

\$259,990

**2 Exterior Styles Available** 

\_ 2,357+ Sq. Ft.

4 Bedrooms

2.5 Bathrooms

😑 2 Car Garage

The Montclaire was designed with today's busy lifestyle in mind. Wide open living keeps the conversation flowing with a spacious great room open to the eating area and kitchen with plenty of cooking and counter space. A large utility room off the garage keeps the mess in check with a convenient powder room across the hall. After a long day relax and rejuvenate in your large primary suite with primary bath and enough closet space for all of your shoes and his baseball hat collection. The upstairs loft area is the perfect spot for family game night or just a quiet space to finish a book. The best home is the one you don't ever want to leave.