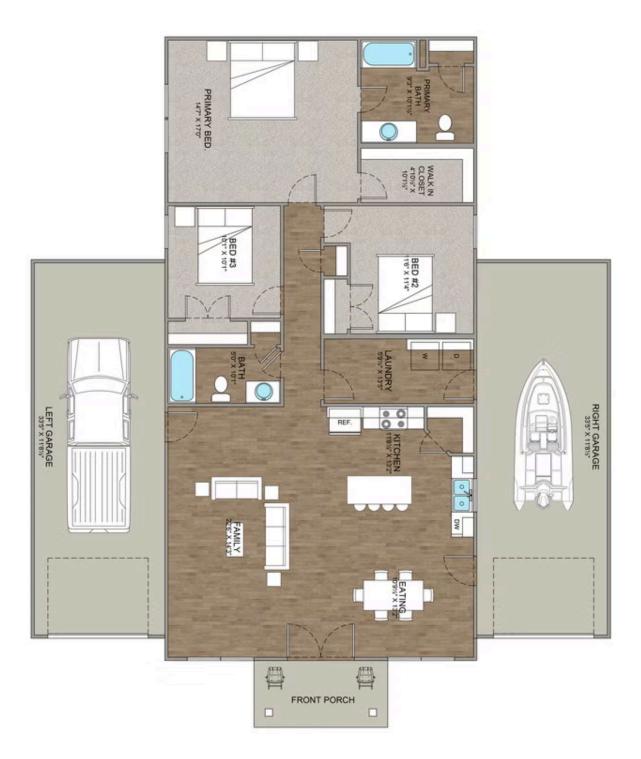

## Priced From **\$202,990**

**3 Exterior Styles Available** 

- \_□ 1,568+ Sq. Ft.
- 📇 3 Bedrooms
- 🚊 2 Bathrooms

The Hidden Valley is a charming barndominium design that combines cozy living with modern convenience. With 1,568 square feet of heated space, this design features an open-concept layout that seamlessly connects the family room, kitchen, and dining area. It's a perfect setup for both everyday living and hosting gatherings with loved ones. The home portion of this barndominium is part of our Design By U series, meaning that the home's floorplan can be easily modified with additional bedrooms and bathrooms, depending on you and your family's needs.

This thoughtfully crafted plan also offers flexible options for attached garages, so you can customize the home to fit your needs. These are designed as 12' x 34' so more of a traditional garage, but with plenty of space. This particular plan has 9' doors on each side. The flexibility of this plan is also evident in many ways, not only can the home itself be essentially "whatever you want", the side garages can be removed for just a simple Farmhouse, or you could choose one on the left side of the home and convert the right side to an inviting porch, or even consider an In-Law Suite? The functionality and choices are endless. The inviting front porch adds a warm, welcoming touch, making it easy to imagine relaxing evenings and quality time spent outdoors. The Hidden Valley is more than a house—it's a place to call home.