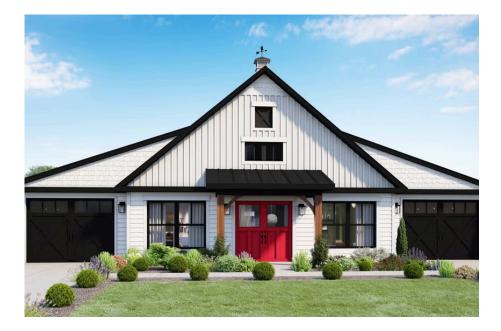

## **Hidden Valley Barndominium**

Chester

## Priced From **\$202,990**

**3 Exterior Styles Available** 

- \_□ 1,568+ Sq. Ft.
- 📇 3 Bedrooms
- 🚊 2 Bathrooms

The Hidden Valley is a charming barndominium design that combines cozy living with modern convenience. With 1,568 square feet of heated space, this design features an open-concept layout that seamlessly connects the family room, kitchen, and dining area. It's a perfect setup for both everyday living and hosting gatherings with loved ones. The home portion of this barndominium is part of our Design By U series, meaning that the home's floorplan can be easily modified with additional bedrooms and bathrooms, depending on you and your family's needs.

This thoughtfully crafted plan also offers flexible options for attached garages, so you can customize the home to fit your needs. These are designed as 12' x 34' so more of a traditional garage, but with plenty of space. This particular plan has 9' doors on each side. The flexibility of this plan is also evident in many ways, not only can the home itself be essentially "whatever you want", the side garages can be removed for just a simple Farmhouse, or you could choose one on the left side of the home and convert the right side to an inviting porch, or even consider an In-Law Suite? The functionality and choices are endless. The inviting front porch adds a warm, welcoming touch, making it easy to imagine relaxing evenings and quality time spent outdoors. The Hidden Valley is more than a house—it's a place to call home.