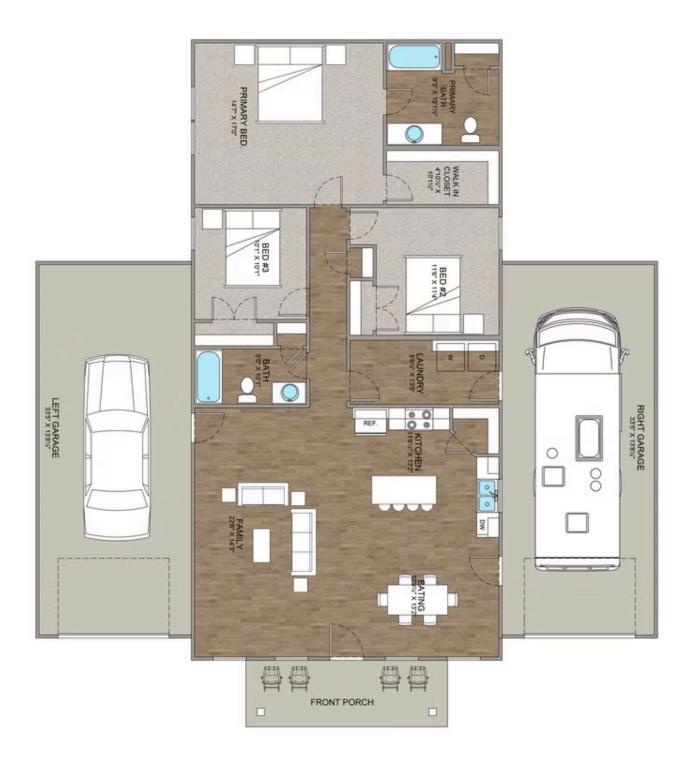

## Priced From **\$276,990**

**3 Exterior Styles Available** 

- \_□ 1,568+ Sq. Ft.
- 📇 3 Bedrooms
- 💮 2 Bathrooms

The Hidden Hills is a charming barndominium design that combines cozy living with modern convenience. With 1,568 square feet of heated space, this design features an open-concept layout that seamlessly connects the family room, kitchen, and dining area. It's a perfect setup for both everyday living and hosting gatherings with loved ones. The home portion of this barndominium is part of our Design By U series, meaning that the home's home plan can be easily modified with additional bedrooms and bathrooms, depending on you and your family's needs. This thoughtfully crafted plan also offers flexible options for attached garages, so you can customize the home to fit your needs. These are designed as 14' x 34' so more of a traditional garage, but with plenty of space. This particular plan has 10' doors on each side. The flexibility of this plan is also evident in many ways, not only can the home itself be essentially "whatever you want", the side garages can be removed for just a simple Farmhouse, or you could choose one on the left side of the home and convert the right side to an inviting porch, or even consider an In-Law Suite? The functionality and choices are endless. The inviting front porch adds a warm, welcoming touch, making it easy to imagine relaxing evenings and quality time spent outdoors. The Hidden Hills is more than a house— it's a place to call home. Home plan photo may showcase choice flooring options.