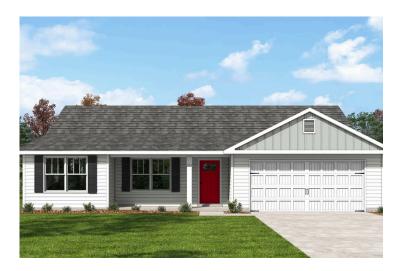

## Fountain Chester

\$228,990

**3 Exterior Styles Available** 

ு 1,704+ Sq. Ft.

**4 Bedrooms** 

**2 Bathrooms** 

2 Car Garage

The Fountain combines modern elegance with relaxed living, offering a thoughtfully designed space that's ideal for entertaining or simply unwinding. With four bedrooms and two bathrooms, this home provides both flexibility and functionality to fit your lifestyle.

## Fountain Chester

This brochure likely depicts actual pictures of homes that were personalized for their owners by Red Door Homes, so what is pictured may not be the Included Feature version of this Home Plan or even be an actual depiction of size, etc. due to available structural changes. Furthermore, Red Door Homes reserves the right to make changes or updates to home plans at any time, so the best information can be learned by speaking with one of our Dream Home Consultants to better understand what we have available, how you can personalize the home to your liking, and create your own Dream Home.