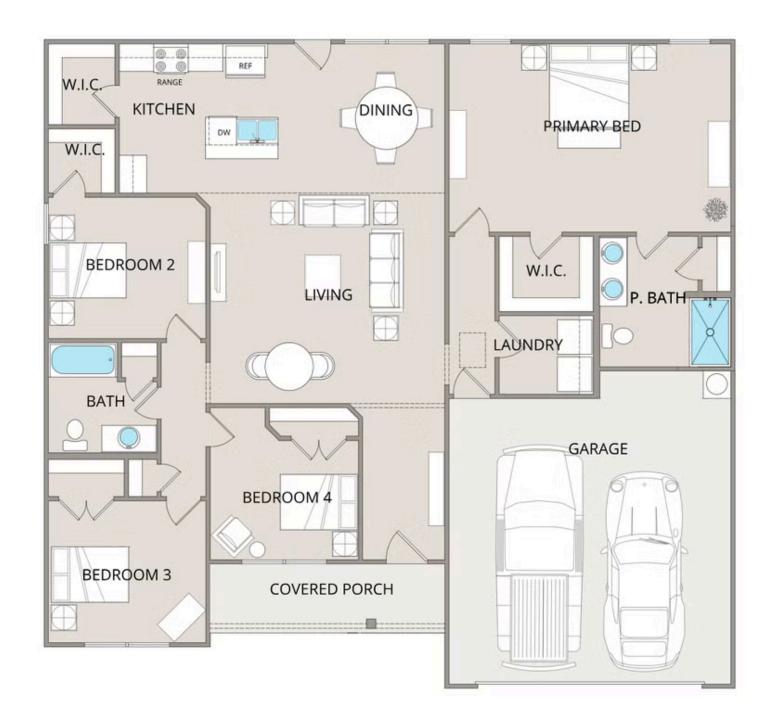

## Fountain Chester

\$228,990

**3 Exterior Styles Available** 

ு 1,704+ Sq. Ft.

**4 Bedrooms** 

**2 Bathrooms** 

2 Car Garage

The Fountain combines modern elegance with relaxed living, offering a thoughtfully designed space that's ideal for entertaining or simply unwinding. With four bedrooms and two bathrooms, this home provides both flexibility and functionality to fit your lifestyle.

Designed with privacy in mind, the split-bedroom layout ensures a quiet retreat in the spacious primary suite, complete with a luxurious en-suite bathroom and walk-in closet. The open-concept kitchen flows seamlessly into the dining area and great room, creating a welcoming space perfect for gatherings or quiet nights in. With upgraded cabinetry, granite countertops, stainless steel appliances, and a sleek pull-out faucet, the kitchen is both stylish and practical.

For those who love outdoor living, the option to add a covered porch offers the perfect spot to sip coffee in the morning or relax at the end of the day. The fourth bedroom can easily be transformed into a home office, study, or playroom, giving you the flexibility to adapt the space to your needs.

With customization options and high-quality finishes—including upgraded baseboards, stylish interior doors, and coordinated hardware—the Fountain floorplan is designed to grow with you, offering the perfect balance of comfort, versatility, and modern design.