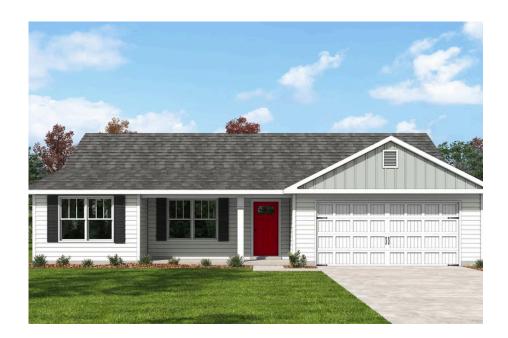

## Fountain Chester

\$228,990

**3 Exterior Styles Available** 

ு 1,704+ Sq. Ft.

**4 Bedrooms** 

**2 Bathrooms** 

2 Car Garage

The Fountain combines modern elegance with relaxed living, offering a thoughtfully designed space that's ideal for entertaining or simply unwinding. With four bedrooms and two bathrooms, this home provides both flexibility and functionality to fit your lifestyle.

## Fountain Chester

This brochure likely depicts actual pictures of homes that were personalized for their owners by Red Door Homes, so what is pictured may not be the Included Feature version of this Home Plan or even be an actual depiction of size, etc. due to available structural changes. Furthermore, Red Door Homes reserves the right to make changes or updates to home plans at any time, so the best information can be learned by speaking with one of our Dream Home Consultants to better understand what we have available, how you can personalize the home to your liking, and create your own Dream Home.