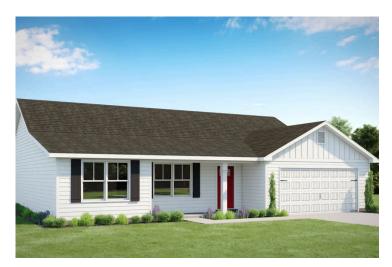

## Fountain Chester

\$228,990

**3 Exterior Styles Available** 

ு 1,704+ Sq. Ft.

**4 Bedrooms** 

**2 Bathrooms** 

2 Car Garage

The Fountain combines modern elegance with relaxed living, offering a thoughtfully designed space that's ideal for entertaining or simply unwinding. With four bedrooms and two bathrooms, this home provides both flexibility and functionality to fit your lifestyle.

## Fountain Chester

This brochure likely depicts actual pictures of homes that were personalized for their owners by Red Door Homes, so what is pictured may not be the Included Feature version of this Home Plan or even be an actual depiction of size, etc. due to available structural changes. Furthermore, Red Door Homes reserves the right to make changes or updates to home plans at any time, so the best information can be learned by speaking with one of our Dream Home Consultants to better understand what we have available, how you can personalize the home to your liking, and create your own Dream Home.