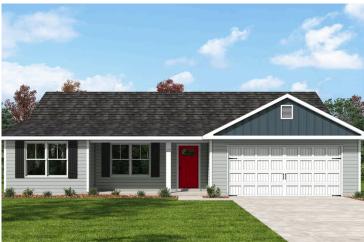

## Fountain Chester

\$228,990

**3 Exterior Styles Available** 

ு 1,704+ Sq. Ft.

**4 Bedrooms** 

**2 Bathrooms** 

2 Car Garage

The Fountain combines modern elegance with relaxed living, offering a thoughtfully designed space that's ideal for entertaining or simply unwinding. With four bedrooms and two bathrooms, this home provides both flexibility and functionality to fit your lifestyle.

## Fountain Chester

This brochure likely depicts actual pictures of homes that were personalized for their owners by Red Door Homes, so what is pictured may not be the Included Feature version of this Home Plan or even be an actual depiction of size, etc. due to available structural changes. Furthermore, Red Door Homes reserves the right to make changes or updates to home plans at any time, so the best information can be learned by speaking with one of our Dream Home Consultants to better understand what we have available, how you can personalize the home to your liking, and create your own Dream Home.