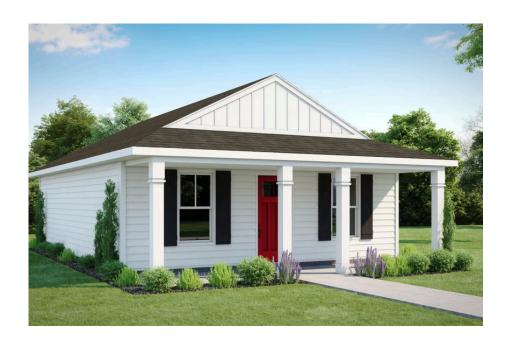

## Fletcher

\$121,990

**1 Exterior Styles Available** 

\_ 768+ Sq. Ft.

1 - 2 Bedrooms

🗎 1 Bathrooms

The **Fletcher** floorplan offers the perfect balance of cozy charm and thoughtful design, making it a great choice for individuals, couples, or small families. With **768 square feet**, it features the flexibility of one or two bedrooms and one bathroom, allowing you to personalize the space to fit your lifestyle.

## Fletcher Chester

This brochure likely depicts actual pictures of homes that were personalized for their owners by Red Door Homes, so what is pictured may not be the Included Feature version of this Home Plan or even be an actual depiction of size, etc. due to available structural changes. Furthermore, Red Door Homes reserves the right to make changes or updates to home plans at any time, so the best information can be learned by speaking with one of our Dream Home Consultants to better understand what we have available, how you can personalize the home to your liking, and create your own Dream Home.