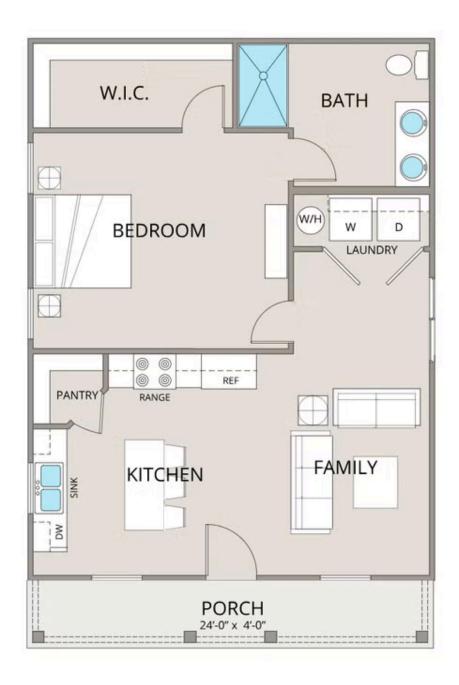

## Fletcher

\$121,990

**1 Exterior Styles Available** 

\_ 768+ Sq. Ft.

1 - 2 Bedrooms

🗎 1 Bathrooms

The **Fletcher** floorplan offers the perfect balance of cozy charm and thoughtful design, making it a great choice for individuals, couples, or small families. With **768 square feet**, it features the flexibility of one or two bedrooms and one bathroom, allowing you to personalize the space to fit your lifestyle.

Step inside to an inviting, open-concept kitchen and family room filled with natural light. The kitchen is designed with modern features, including upgraded cabinetry, granite countertops, stainless steel appliances, and a sleek pull-out faucet. Whether you're cooking a meal or entertaining friends, this space is both functional and stylish.

The primary bedroom, tucked away at the back of the home, provides privacy and includes a spacious walk-in closet for all your storage needs. The bathroom has been upgraded for comfort, featuring a large fiberglass shower, raised-height vanity, and elegant finishes that bring a spa-like feel to your daily routine.

A dedicated laundry room adds convenience to everyday life, and with custom interior details like upgraded baseboards, stylish door options, and coordinated hardware, the Fletcher floorplan feels polished from top to bottom. Designed for both comfort and practicality, this home is the perfect place to relax, gather, and make your own.