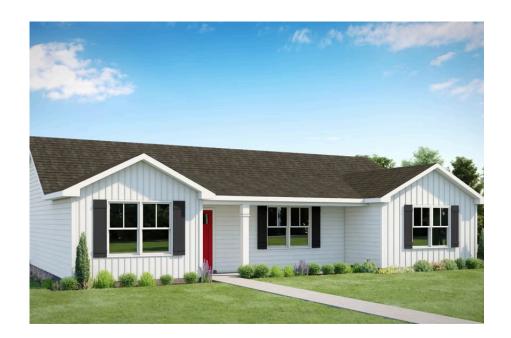

## Fentress Chester

Priced From \$193,990

**1 Exterior Styles Available** 

பு 1,561+ Sq. Ft.

3 Bedrooms

🚊 2 Bathrooms

The **Fentress** is a beautifully designed home that blends space, style, and functionality, making it perfect for those who love to entertain or simply enjoy an open, inviting layout. With **three bedrooms** and **two bathrooms**, this home offers the perfect balance of coziness and openness, giving you plenty of space to relax and unwind.

## Fentress Chester

All square footage is approximate. Renderings are artist's conceptions and may vary slightly from the actual home. Homes may be built in reverse of plans shown, depending on site conditions. Minor architectural changes may be made occasionally at the option of the builder. Please contact your Sales Consultant for details.