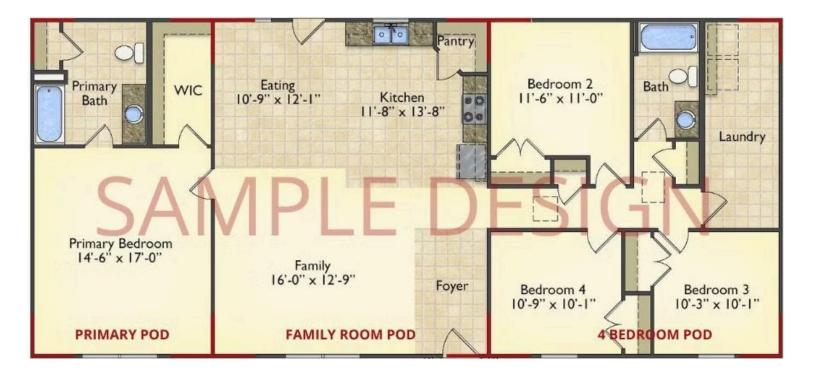

## Call for Price

- **11 Exterior Styles Available**
- \_ \_ 983+ Sq. Ft.
- 📇 1 6 Bedrooms
- 🚊 1 3 Bathrooms

DesignByU! Our newest DesignByU Plan System is a unique and cost effective solution with the PRIMARY focus being the ability to Personally Design YOUR Dream Home using our plan pieces or pre-designed home sections. With this DesignByU concept, there are a wide range of plan pieces for you to assemble to create a unique floor plan that best fits YOUR family and YOUR budget. There are hundreds of variations allowing you to piece together your Dream Home!

This method of design is a NEW and Innovative way to personalize your home. No more starting from scratch on a plan or trying to re-configure a singular floorplan to work for your family and budget. Using predesigned and inter-connecting home parts, our DesignByU System gives you the ability to assemble/design the home that you want and the home that is RIGHT for you!