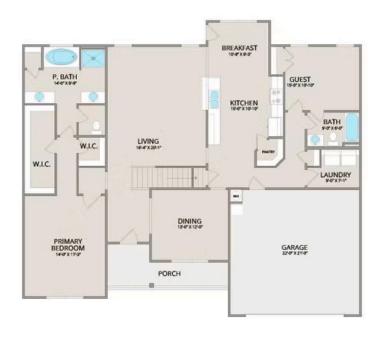

Step inside and enjoy the luxurious primary suite on the first floor, complete with two walk-in closets and a spa-like bathroom. The extended first-floor suite option now includes an additional bath, providing even more flexibility. The kitchen offers plenty of space for entertaining, while the covered rear porch is perfect for relaxing with your favorite beverage.

Upstairs, you'll find three spacious bedrooms, each with its own walk-in closet, along with a versatile bonus room available as a choice. Customize it as an office, craft room, or media haven. The new choice to add a full bath to the bonus room enhances its usability even further.

## **Chapel Hill**Chester

MAIN UPPER

This brochure likely depicts actual pictures of homes that were personalized for their owners by Red Door Homes, so what is pictured may not be the Included Feature version of this Home Plan or even be an actual depiction of size, etc. due to available structural changes. Furthermore, Red Door Homes reserves the right to make changes or updates to home plans at any time, so the best information can be learned by speaking with one of our Dream Home Consultants to better understand what we have available, how you can personalize the home to your liking, and create your own Dream Home.