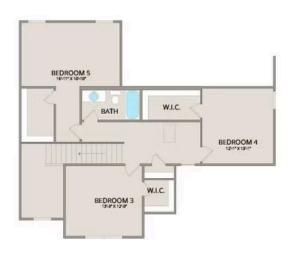

Upstairs, you'll find three spacious bedrooms, each with its own walk-in closet, along with a versatile bonus room available as a choice. Customize it as an office, craft room, or media haven. The new choice to add a full bath to the bonus room enhances its usability even further.

## **Chapel Hill**Chester

MAIN UPPER

This brochure likely depicts actual pictures of homes that were personalized for their owners by Red Door Homes, so what is pictured may not be the Included Feature version of this Home Plan or even be an actual depiction of size, etc. due to available structural changes. Furthermore, Red Door Homes reserves the right to make changes or updates to home plans at any time, so the best information can be learned by speaking with one of our Dream Home Consultants to better understand what we have available, how you can personalize the home to your liking, and create your own Dream Home.