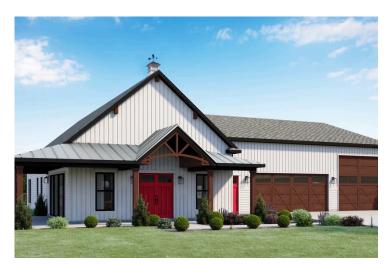

## Cedar Creek Barndominium

Priced From \$412,990

**2 Exterior Styles Available** 

\_ 1,736+ Sq. Ft.

3 Bedrooms

🚊 2 Bathrooms

3 Car Garage

The Cedar Creek is an expansive and inviting barndominium with 1,736 square feet of heated living space, featuring 3 bedrooms a dedicated office connected to the workspace/garage and 2 bathrooms. The open-concept design creates a seamless flow between the family room, kitchen, and dining areas, making it perfect for family gatherings and everyday living. The high ceilings add a sense of airiness, while the thoughtfully crafted layout ensures comfort and functionality. The living side of this barndominium is part of our Design By U series, meaning that the home's floorplan can be easily modified with additional bedrooms and bathrooms, depending on you and your family's needs.

A standout feature of the Cedar Creek is its 46′ x 42′ workspace/garage with an 18′ and 12′ wide door. The 12′ door is also 12′ high to accommodate a farm tractor, boat or RV and it has a matching door on the backside of the space for drive-thru capability!. The ceilings in the workspace/garage are 14′ high. Another lifestyle plus is the 470-square-foot wraparound porch. This charming outdoor space offers endless possibilities for relaxation, entertaining, and enjoying the beauty of your surroundings. Combining spaciousness, practicality, and rustic charm, the Cedar Creek is the ideal home for creating lasting memories. Home plan photo may showcase choice flooring options.