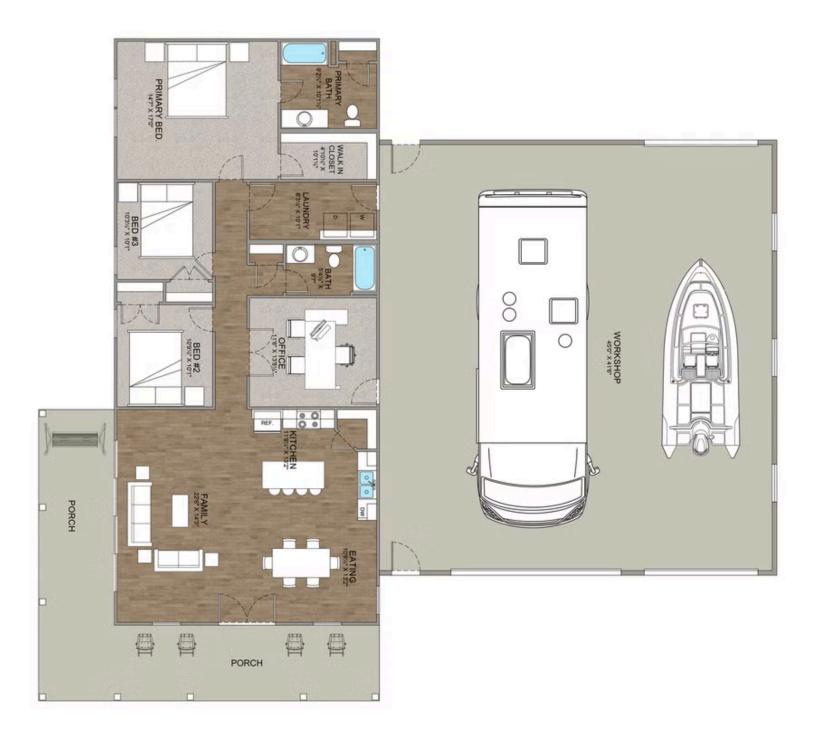

## Cedar Creek Barndominium

Priced From \$412,990

**2 Exterior Styles Available** 

\_ 1,736+ Sq. Ft.

3 Bedrooms

🚊 2 Bathrooms

3 Car Garage

The Cedar Creek is an expansive and inviting barndominium with 1,736 square feet of heated living space, featuring 3 bedrooms a dedicated office connected to the workspace/garage and 2 bathrooms. The open-concept design creates a seamless flow between the family room, kitchen, and dining areas, making it perfect for family gatherings and everyday living. The high ceilings add a sense of airiness, while the thoughtfully crafted layout ensures comfort and functionality. The living side of this barndominium is part of our Design By U series, meaning that the home's floorplan can be easily modified with additional bedrooms and bathrooms, depending on you and your family's needs.

A standout feature of the Cedar Creek is its 46′ x 42′ workspace/garage with an 18′ and 12′ wide door. The 12′ door is also 12′ high to accommodate a farm tractor, boat or RV and it has a matching door on the backside of the space for drive-thru capability!. The ceilings in the workspace/garage are 14′ high. Another lifestyle plus is the 470-square-foot wraparound porch. This charming outdoor space offers endless possibilities for relaxation, entertaining, and enjoying the beauty of your surroundings. Combining spaciousness, practicality, and rustic charm, the Cedar Creek is the ideal home for creating lasting memories. Home plan photo may showcase choice flooring options.