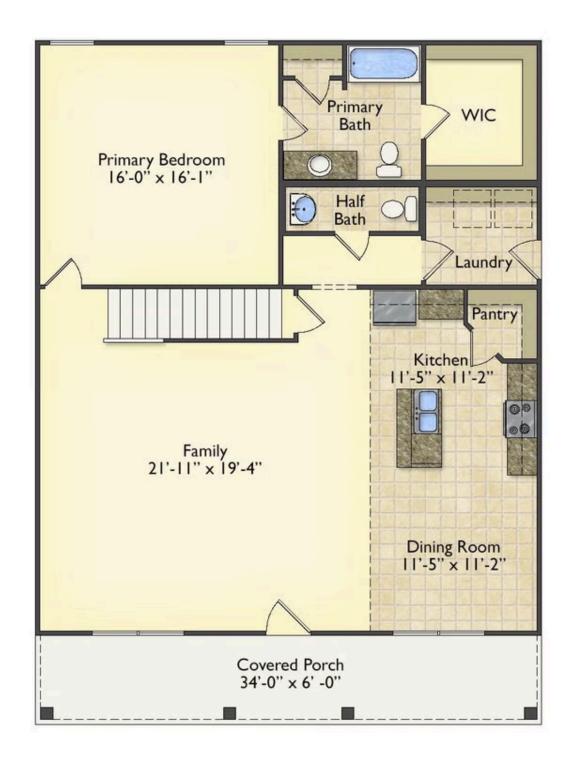

## Beaufort

\$249,990

**3 Exterior Styles Available** 

பு 1,988+ Sq. Ft.

3 Bedrooms

2.5 Bathrooms

The Beaufort is a spectacular plan for those who are looking for elegance and comfort. From the high ceilings and open layout design to the abundance of natural light, no detail has been overlooked in the creation of this stunning home. Everyday life is sure to revolve around the open kitchen, dining, and great room. Here you can gather with loved ones and host guests as you cook up a nice comfort food meal in the large gourmet kitchen with an island is a perfect for gathering family and friends.

The layout extends to the second-floor bonus room which could be used to fit any of your needs, whether you're envisioning a home office, a playroom or a second living area. There is plenty of space for everyone to spread out and relax with three spacious bedrooms and 2.5 baths. At the end of your day, you can retire to your luxe primary suite with your large private bath that includes a shower/tub combo. As you might expect, the list of extra features is long and impressive. Add a covered front porch to enjoy time outdoors with a refreshing glass of lemonade! The options are endless with The Beaufort.