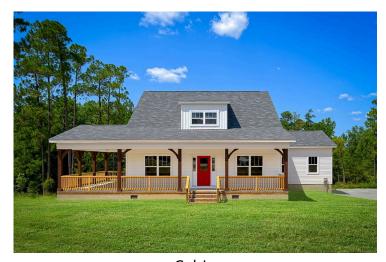

## Beaufort

\$249,990

**3 Exterior Styles Available** 

பு 1,988+ Sq. Ft.

3 Bedrooms

2.5 Bathrooms

The Beaufort is a spectacular plan for those who are looking for elegance and comfort. From the high ceilings and open layout design to the abundance of natural light, no detail has been overlooked in the creation of this stunning home. Everyday life is sure to revolve around the open kitchen, dining, and great room. Here you can gather with loved ones and host guests as you cook up a nice comfort food meal in the large gourmet kitchen with an island is a perfect for gathering family and friends.

The layout extends to the second-floor bonus room which could be used to fit any of your needs, whether you're envisioning a home office, a playroom or a second living area. There is plenty of space for everyone to spread out and relax with three spacious bedrooms and 2.5 baths. At the end of your day, you can retire to your luxe primary suite with your large private bath that includes a shower/tub combo. As you might expect, the list of extra features is long and impressive. Add a covered front porch to enjoy time outdoors with a refreshing glass of lemonade! The options are endless with The Beaufort.

## **Beaufort** Chester

This brochure likely depicts actual pictures of homes that were personalized for their owners by Red Door Homes, so what is pictured may not be the Included Feature version of this Home Plan or even be an actual depiction of size, etc. due to available structural changes. Furthermore, Red Door Homes reserves the right to make changes or updates to home plans at any time, so the best information can be learned by speaking with one of our Dream Home Consultants to better understand what we have available, how you can personalize the home to your liking, and create your own Dream Home.