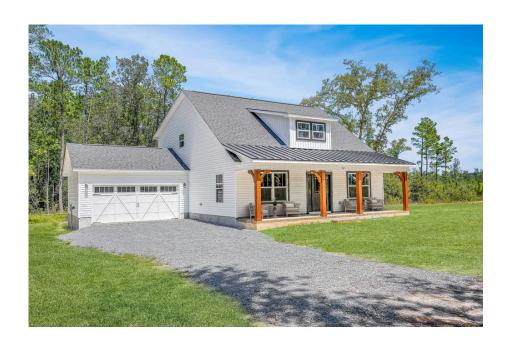

## Beaufort

\$249,990

**3 Exterior Styles Available** 

பு 1,988+ Sq. Ft.

3 Bedrooms

2.5 Bathrooms

The Beaufort is a spectacular plan for those who are looking for elegance and comfort. From the high ceilings and open layout design to the abundance of natural light, no detail has been overlooked in the creation of this stunning home. Everyday life is sure to revolve around the open kitchen, dining, and great room. Here you can gather with loved ones and host guests as you cook up a nice comfort food meal in the large gourmet kitchen with an island is a perfect for gathering family and friends.

The layout extends to the second-floor bonus room which could be used to fit any of your needs, whether you're envisioning a home office, a playroom or a second living area. There is plenty of space for everyone to spread out and relax with three spacious bedrooms and 2.5 baths. At the end of your day, you can retire to your luxe primary suite with your large private bath that includes a shower/tub combo. As you might expect, the list of extra features is long and impressive. Add a covered front porch to enjoy time outdoors with a refreshing glass of lemonade! The options are endless with The Beaufort.

## **Beaufort** Chester

This brochure likely depicts actual pictures of homes that were personalized for their owners by Red Door Homes, so what is pictured may not be the Included Feature version of this Home Plan or even be an actual depiction of size, etc. due to available structural changes. Furthermore, Red Door Homes reserves the right to make changes or updates to home plans at any time, so the best information can be learned by speaking with one of our Dream Home Consultants to better understand what we have available, how you can personalize the home to your liking, and create your own Dream Home.