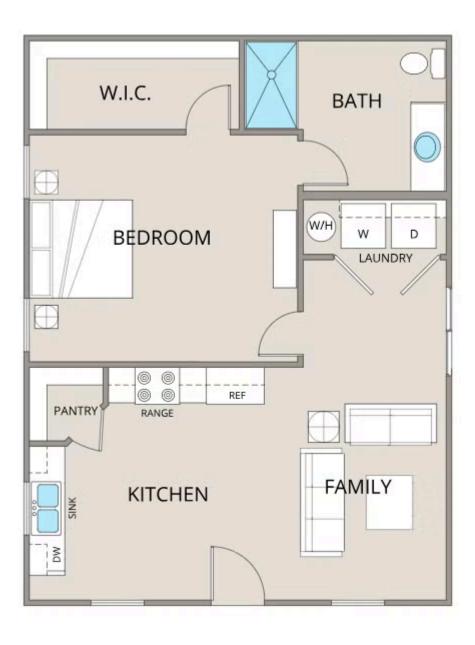

Priced From **\$105,990** 

**5 Exterior Styles Available** 

₁□ 768+ Sq. Ft.

- 📇 1 2 Bedrooms
- 💮 1 Bathrooms

A warm welcome to the "Avery" floorplan: a cozy yet functional living space perfect for individuals or small families. With 768 square feet, it offers flexibility with either one or two bedrooms and one bathroom, making it suitable for various lifestyles.

Upon entering, you'll find yourself in an open-concept kitchen and family room, where natural light pours in, creating an inviting atmosphere. The kitchen is equipped with modern amenities and ample counter space, ideal for both cooking and entertaining.

Tucked away at the back of the house is the bedroom, strategically placed to maximize space and privacy. The primary bedroom boasts a spacious walk-in closet, providing plenty of storage for your belongings.

Convenience is key in the Avery floorplan, as it includes a dedicated laundry room, making chores a breeze. Whether you're starting your day or winding down in the evening, this thoughtfully designed layout offers comfort and functionality for everyday living.