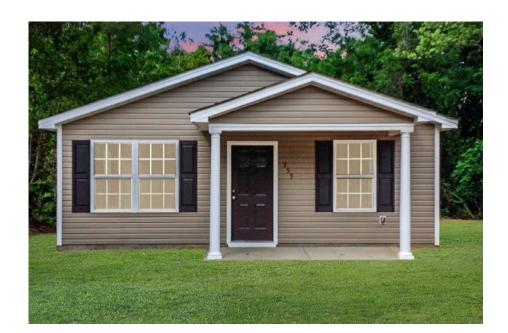

## Aspen Chester

\$144,990

**2 Exterior Styles Available** 

\_ 1,176+ Sq. Ft.

3 Bedrooms

2 Bathrooms

The Aspen is a cozy, one-story plan with an open layout that is bright and welcoming and invites you to easily flow from one space into the next. This plan offers 3 bedrooms and 2 full baths with a spacious great room that opens up to the eat-in kitchen. Personalize this plan to turn this kitchen into your own luxury kitchen perfect for entertaining. You can even add a garage, or a covered porch to wake up and watch the sunrise with a cup of joe. With endless opportunities, you can turn this versatile plan into your own dream home.

## Aspen Chester

Craftsman Classic

Aspen Chester

This brochure likely depicts actual pictures of homes that were personalized for their owners by Red Door Homes, so what is pictured may not be the Included Feature version of this Home Plan or even be an actual depiction of size, etc. due to available structural changes. Furthermore, Red Door Homes reserves the right to make changes or updates to home plans at any time, so the best information can be learned by speaking with one of our Dream Home Consultants to better understand what we have available, how you can personalize the home to your liking, and create your own Dream Home.