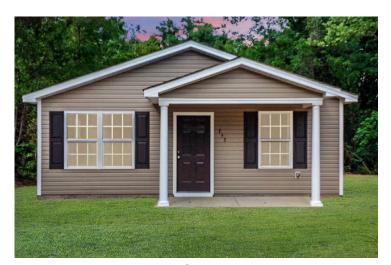

## Aspen Chester

\$144,990

**2 Exterior Styles Available** 

\_ 1,176+ Sq. Ft.

3 Bedrooms

2 Bathrooms

The Aspen is a cozy, one-story plan with an open layout that is bright and welcoming and invites you to easily flow from one space into the next. This plan offers 3 bedrooms and 2 full baths with a spacious great room that opens up to the eat-in kitchen. Personalize this plan to turn this kitchen into your own luxury kitchen perfect for entertaining. You can even add a garage, or a covered porch to wake up and watch the sunrise with a cup of joe. With endless opportunities, you can turn this versatile plan into your own dream home.

## Aspen Chester

Craftsman Classic

Aspen Chester

This brochure likely depicts actual pictures of homes that were personalized for their owners by Red Door Homes, so what is pictured may not be the Included Feature version of this Home Plan or even be an actual depiction of size, etc. due to available structural changes. Furthermore, Red Door Homes reserves the right to make changes or updates to home plans at any time, so the best information can be learned by speaking with one of our Dream Home Consultants to better understand what we have available, how you can personalize the home to your liking, and create your own Dream Home.