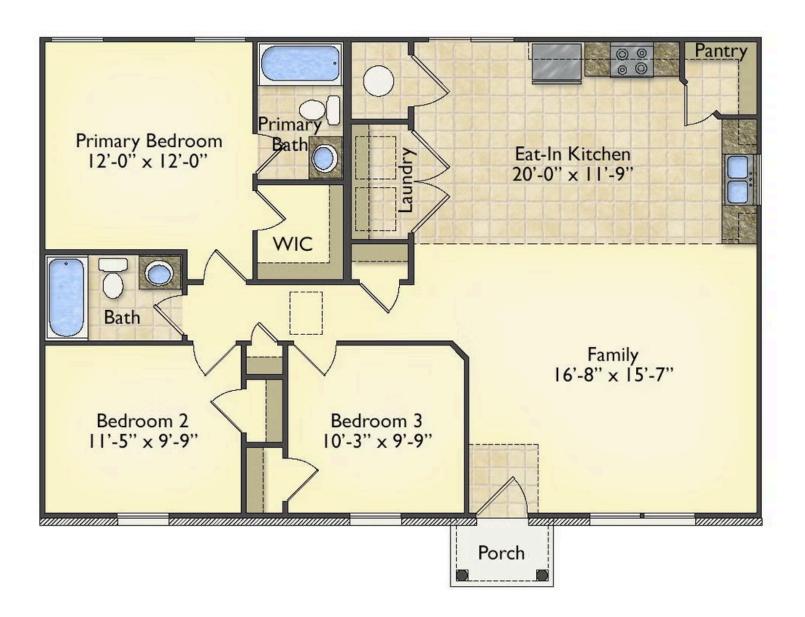

## Aspen Chester

\$144,990

**2 Exterior Styles Available** 

\_ 1,176+ Sq. Ft.

3 Bedrooms

2 Bathrooms

The Aspen is a cozy, one-story plan with an open layout that is bright and welcoming and invites you to easily flow from one space into the next. This plan offers 3 bedrooms and 2 full baths with a spacious great room that opens up to the eat-in kitchen. Personalize this plan to turn this kitchen into your own luxury kitchen perfect for entertaining. You can even add a garage, or a covered porch to wake up and watch the sunrise with a cup of joe. With endless opportunities, you can turn this versatile plan into your own dream home.