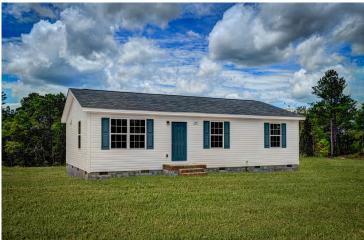

## Aspen Chester

\$144,990

**2 Exterior Styles Available** 

\_ 1,176+ Sq. Ft.

3 Bedrooms

2 Bathrooms

The Aspen is a cozy, one-story plan with an open layout that is bright and welcoming and invites you to easily flow from one space into the next. This plan offers 3 bedrooms and 2 full baths with a spacious great room that opens up to the eat-in kitchen. Personalize this plan to turn this kitchen into your own luxury kitchen perfect for entertaining. You can even add a garage, or a covered porch to wake up and watch the sunrise with a cup of joe. With endless opportunities, you can turn this versatile plan into your own dream home.

## Aspen Chester

Craftsman Classic

Aspen Chester

This brochure likely depicts actual pictures of homes that were personalized for their owners by Red Door Homes, so what is pictured may not be the Included Feature version of this Home Plan or even be an actual depiction of size, etc. due to available structural changes. Furthermore, Red Door Homes reserves the right to make changes or updates to home plans at any time, so the best information can be learned by speaking with one of our Dream Home Consultants to better understand what we have available, how you can personalize the home to your liking, and create your own Dream Home.