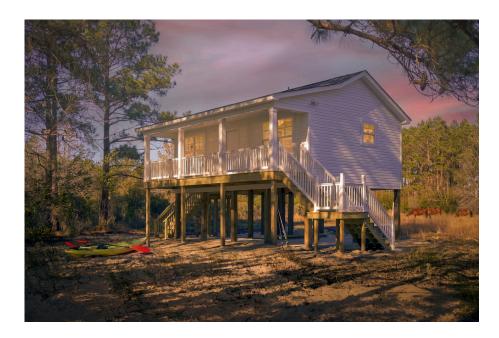

## Tucker Georgetown

Priced From **\$89,990** 

**4 Exterior Styles Available** 

∫□ 600+ Sq. Ft.

- 1 Bedrooms
- 💮 1 Bathrooms

Say hello to the "Tucker"- a cozy one-bedroom, one-bathroom home spanning 600 square feet. Despite its small size, it offers all the comforts you need, with an open living space, full kitchen, and a private primary bedroom.

This compact home brings numerous advantages, including lower maintenance costs and an efficient use of space. It's the perfect option for keeping a family member close while still providing them with their own space and independence or perhaps for your forever home downsizing is a top priority. is the perfect blend of convenience and comfort.

Whether you're keeping family close or embracing a simpler lifestyle, this home offers a cozy space for all.

All square footage is approximate. Renderings are artist's conceptions and may vary slightly from the actual home. Homes may be built in reverse of plans shown, depending on site conditions. Minor architectural changes may be made occasionally at the option of the builder. Please contact your Sales Consultant for details.