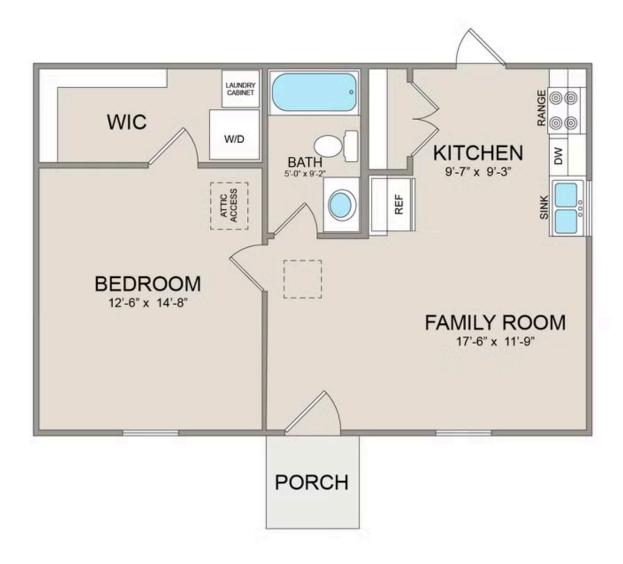

## Tucker Georgetown

Priced From **\$89,990** 

**4 Exterior Styles Available** 

∫□ 600+ Sq. Ft.

- 1 Bedrooms
- 💮 1 Bathrooms

Say hello to the "Tucker"- a cozy one-bedroom, one-bathroom home spanning 600 square feet. Despite its small size, it offers all the comforts you need, with an open living space, full kitchen, and a private primary bedroom.

This compact home brings numerous advantages, including lower maintenance costs and an efficient use of space. It's the perfect option for keeping a family member close while still providing them with their own space and independence or perhaps for your forever home downsizing is a top priority. is the perfect blend of convenience and comfort.

Whether you're keeping family close or embracing a simpler lifestyle, this home offers a cozy space for all.

All square footage is approximate. Renderings are artist's conceptions and may vary slightly from the actual home. Homes may be built in reverse of plans shown, depending on site conditions. Minor architectural changes may be made occasionally at the option of the builder. Please contact your Sales Consultant for details.