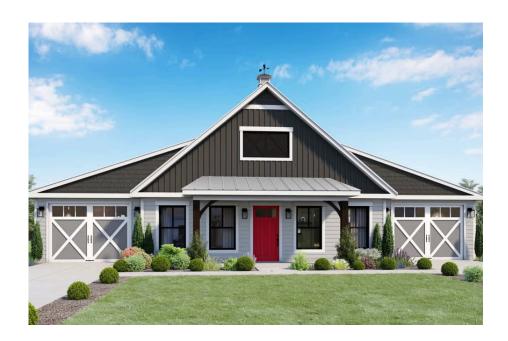

## Hidden Hills Barndominium **Georgetown**

\$276,990

**3 Exterior Styles Available** 

\_ 1,568+ Sq. Ft.

**3 Bedrooms** 

🚊 2 Bathrooms

The Hidden Hills is a charming barndominium design that combines cozy living with modern convenience. With 1,568 square feet of heated space, this design features an open-concept layout that seamlessly connects the family room, kitchen, and dining area. It's a perfect setup for both everyday living and hosting gatherings with loved ones. The home portion of this barndominium is part of our Design By U series, meaning that the home's home plan can be easily modified with additional bedrooms and bathrooms, depending on you and your family's needs. This thoughtfully crafted plan also offers flexible options for attached garages, so you can customize the home to fit your needs. These are designed as 14' x 34' so more of a traditional garage, but with plenty of space. This particular plan has 10' doors on each side. The flexibility of this plan is also evident in many ways, not only can the home itself be essentially "whatever you want", the side garages can be removed for just a simple Farmhouse, or you could choose one on the left side of the home and convert the right side to an inviting porch, or even consider an In-Law Suite? The functionality and choices are endless. The inviting front porch adds a warm, welcoming touch, making it easy to imagine relaxing evenings and quality time spent outdoors. The Hidden Hills is more than a house—it's a place to call home. Home plan photo may showcase choice flooring options.