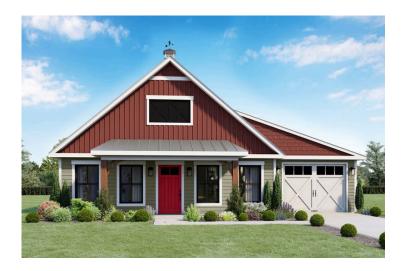

of a traditional garage, but with plenty of space. This particular plan has 10' doors on each side. The flexibility of this plan is also evident in many ways, not only can the home itself be essentially "whatever you want", the side garages can be removed for just a simple Farmhouse, or you could choose one on the left side of the home and convert the right side to an inviting porch, or even consider an In-Law Suite? The functionality and choices are endless. The inviting front porch adds a warm, welcoming touch, making it easy to imagine relaxing evenings and quality time spent outdoors. The Hidden Hills is more than a house—it's a place to call home. Home plan photo may showcase choice flooring options.

Call 910-218-1039 for pricing!



## **Hidden Hills Barndominium**

Georgetown







All square footage is approximate. Renderings are artist's conceptions and may vary slightly from the actual home. Homes may be built in reverse of plans shown, depending on site conditions. Minor architectural changes may be made occasionally at the option of the builder. Please contact your Sales Consultant for details.



## **Hidden Hills Barndominium**

Georgetown



All square footage is approximate. Renderings are artist's conceptions and may vary slightly from the actual home. Homes may be built in reverse of plans shown, depending on site conditions. Minor architectural changes may be made occasionally at the option of the builder. Please contact your Sales Consultant for details.