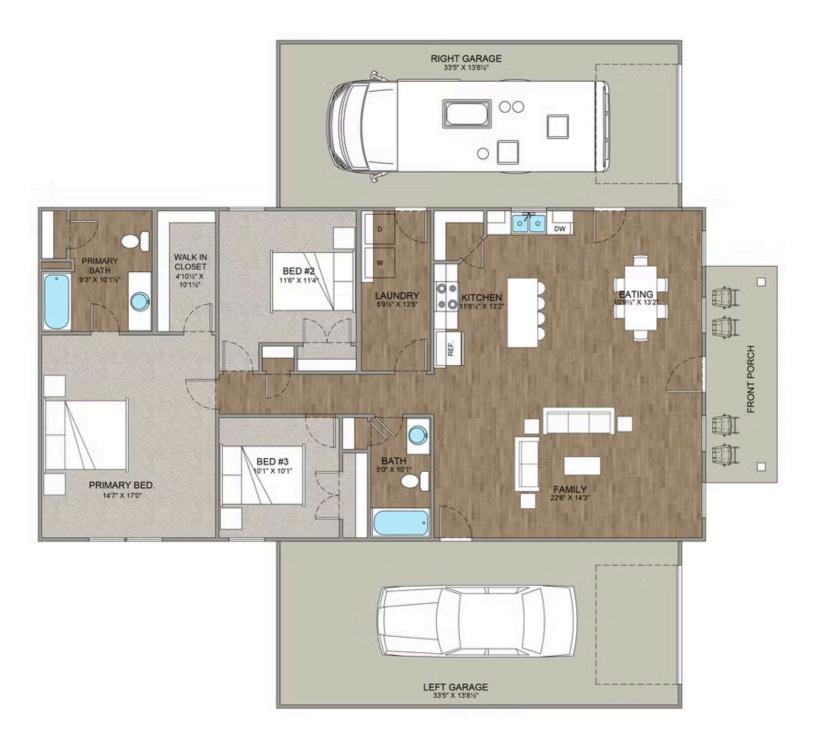

## Hidden Hills Barndominium **Georgetown**

\$276,990

**3 Exterior Styles Available** 

\_ 1,568+ Sq. Ft.

**3 Bedrooms** 

🚊 2 Bathrooms

The Hidden Hills is a charming barndominium design that combines cozy living with modern convenience. With 1,568 square feet of heated space, this design features an open-concept layout that seamlessly connects the family room, kitchen, and dining area. It's a perfect setup for both everyday living and hosting gatherings with loved ones. The home portion of this barndominium is part of our Design By U series, meaning that the home's home plan can be easily modified with additional bedrooms and bathrooms, depending on you and your family's needs. This thoughtfully crafted plan also offers flexible options for attached garages, so you can customize the home to fit your needs. These are designed as 14' x 34' so more of a traditional garage, but with plenty of space. This particular plan has 10' doors on each side. The flexibility of this plan is also evident in many ways, not only can the home itself be essentially "whatever you want", the side garages can be removed for just a simple Farmhouse, or you could choose one on the left side of the home and convert the right side to an inviting porch, or even consider an In-Law Suite? The functionality and choices are endless. The inviting front porch adds a warm, welcoming touch, making it easy to imagine relaxing evenings and quality time spent outdoors. The Hidden Hills is more than a house—it's a place to call home. Home plan photo may showcase choice flooring options.

## **Hidden Hills Barndominium**

Georgetown

All square footage is approximate. Renderings are artist's conceptions and may vary slightly from the actual home. Homes may be built in reverse of plans shown, depending on site conditions. Minor architectural changes may be made occasionally at the option of the builder. Please contact your Sales Consultant for details.